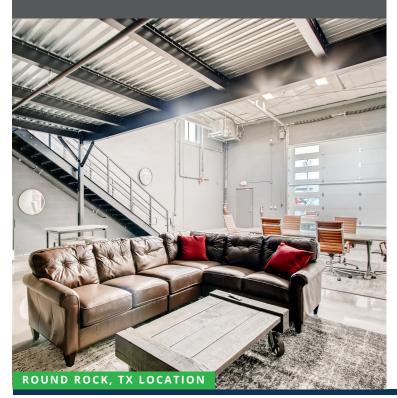

ustomizable interiors and standard amenities such as HVAC, power, security, and unlimited access, owning your own unique space is more affordable than ever. PW Development has decades of experience leading the small bay warehouse and incubator industry which has grown in popularity and variety of usage. Work − Store − Play™ with a Personal Warehouse™ as the only limit is your imagination!



www.PersonalWarehouse.com info@PersonalWarehouse.com

### **OVERVIEW**

**FOR SALE & LEASE** 

CASTLE ROCK, CO FLEX PROJECTS

WORK | STORE | PLAY™

Page :

#### **SAMPLE UNIT SIZES:**

25' x 50', 25' x 40', 30' x 40', 30' x 70', 50' x 50' 1,000 - 2,500 SF with ability to combine units

#### **OCCUPANCY:**

Light Industrial Zoned. Ideal for Work – Store – Play™

#### **FOR SALE & LEASE:**

Pricing TBA





#### **PROPERTY INFO:**

- For Sale and Lease
- · Ideal for Small Business, Storage Space
- Insulated Masonry Construction
- LED Lights / Energy Efficient Construction
- Mezzanines
- · Finished Private Restrooms
- 24 / 7 Access, Wide Paved Aisles
- 14 x 14 OH Door w/ operators
- · Balconies on Select Units

#### **5** Reasons to Own

- · Build Equity over Rent Receipts
- Fixed Rate Financing (15 25 Year Term)
- Tax Benefits for Business Users & Investors
- · Cost Effective Own for 40% Less per Month
- Customize Your Space!



www.PersonalWarehouse.com info@PersonalWarehouse.com

## **CONCEPT PHOTOS**

Round Rock, TX

#### **FOR SALE & LEASE**

CASTLE ROCK, CO FLEX PROJECTS

WORK | STORE | PLAY<sup>TM</sup>

Page 3















www.PersonalWarehouse.com info@PersonalWarehouse.com

# *