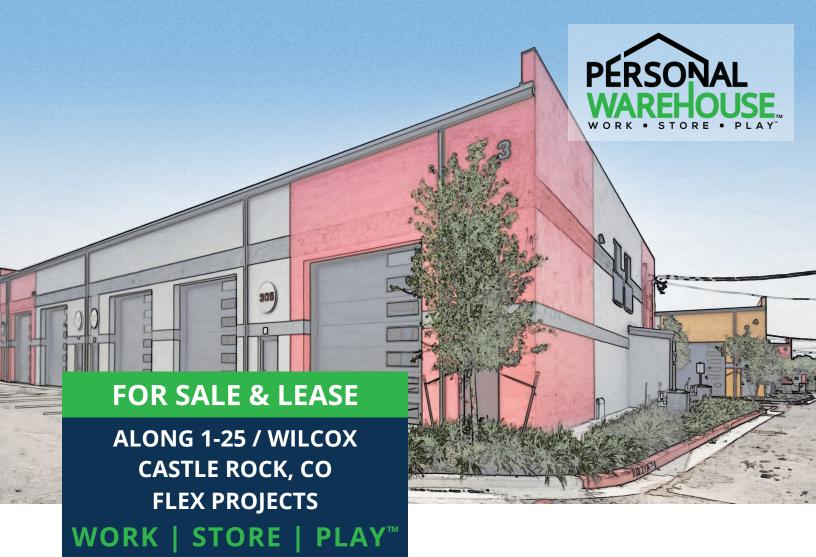

### **OVERVIEW**

**FOR SALE & LEASE** 

CASTLE ROCK, CO FLEX PROJECTS

WORK | STORE | PLAY™

Page :

### **Project Information:**

Total Project SF: 51,500 SF 4 Buildings - 37 Units

Total Backlot Space: 17,389 SF

#### **Uses:**

Work – Store – Play™ Light Industrial Zoning

#### **Standard Features:**

14x14 OH Doors, Mezzanines, Private Restrooms, LED Lights, HVAC, Balconies, 3-Phase Power, Custom Floors, 60+FT Drive Aisles, Sprinkler Sytstem, 24-Hour Access