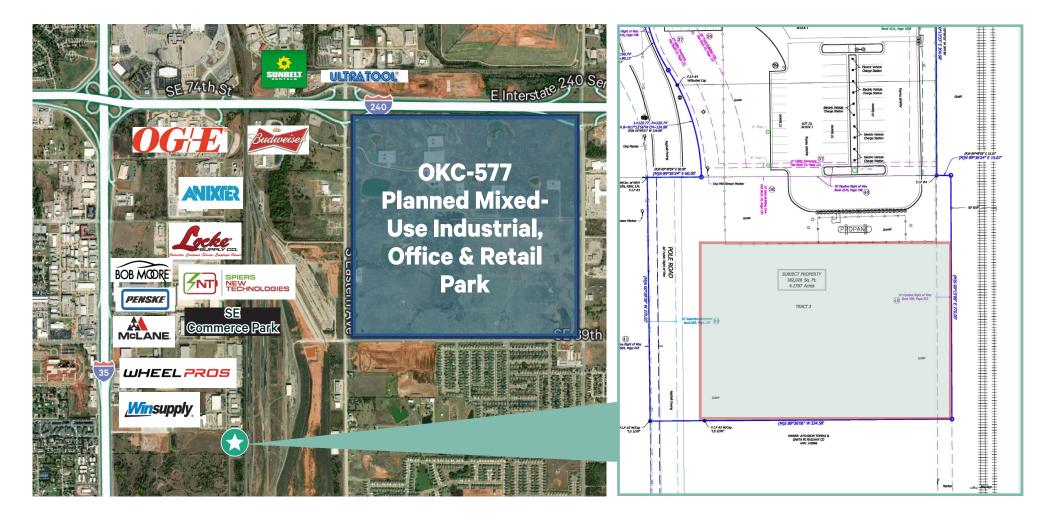

## Pole Road Land North of NE 27th

Oklahoma City, Oklahoma 73149

1.9±

\$375K

1-2
Zoning

**Contact Us** 

Jason Hammock, SIOR, CCIM First Vice President +1 405-315-0725 jason.hammock@cbre.com Caitlin Mazaheri, SIOR, CCIM Vice President +1 405-413-2315 caitlin.mazaheri@cbre.com **Joe Summers** Senior Associate