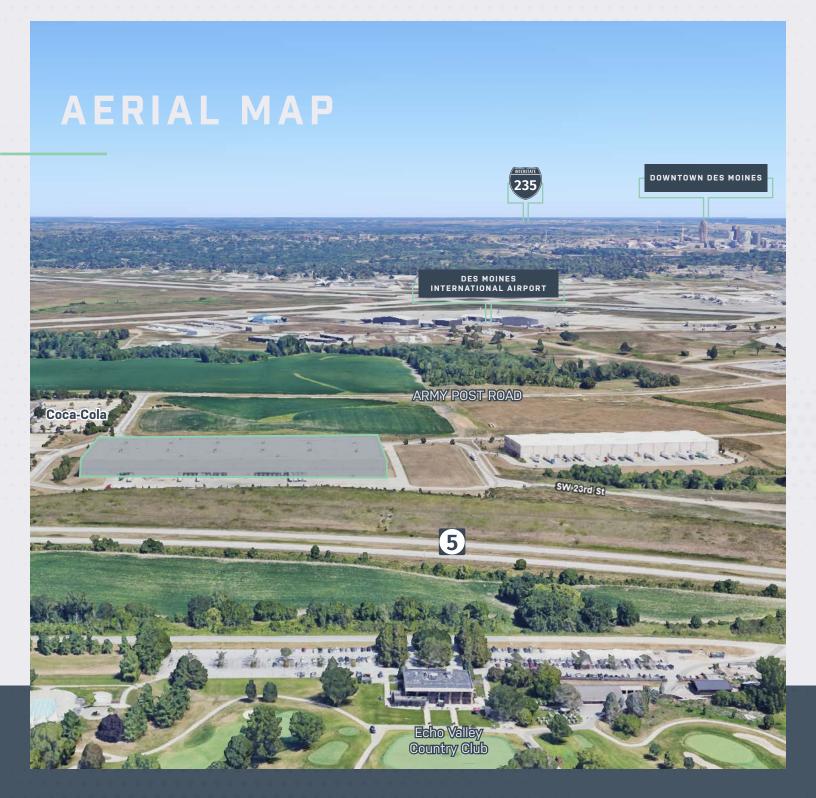

## **AERIAL MAP**

3440 GANNETT AVE DES MOINES, IA 50321

This modern warehouse offers duel access to the Highway 5 bypass connection Interstates 80 and 35. Located in Airport Business Park with exceptional access to both outside the metro and inside with convenience to the Des Moines CBD to I-235 and Greater Des Moines Area.

| ഗ      |                                                                                  |
|--------|----------------------------------------------------------------------------------|
| F      | <ul> <li>Highways 65/5 Frontage and Signage</li> </ul>                           |
| Т      |                                                                                  |
| U      | Located in Airport Business Park                                                 |
|        | • Dual access to Highways 65/5                                                   |
| Ц<br>Ц | <ul> <li>Close proximity to Des Moines International Airport and CBD.</li> </ul> |
| 5<br>— | • Convenient connection points to Interstates 80 & 35 via Highways 65/5          |
| I      |                                                                                  |