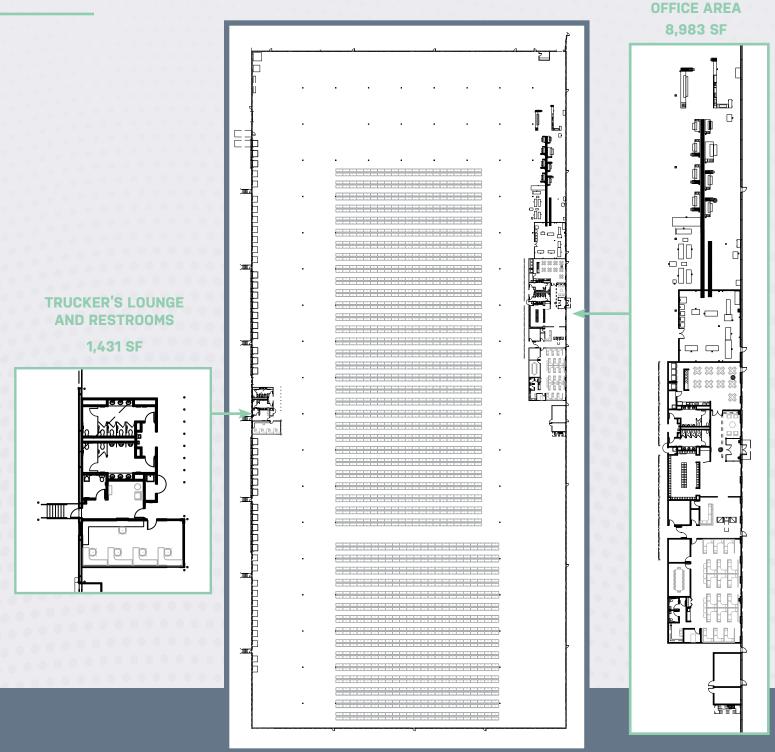

#### SIZE

Total : 300,677 SF (18.903 Acres) Finished Office Area : 8,983 SF Trucker's Lounge and Restrooms : 1,431 SF Building expandable additional : 75,000 SF Will demise (Minimum Divisible: 143,964 SF)

## FLOOR PLAN

300,677 SF

**N** 