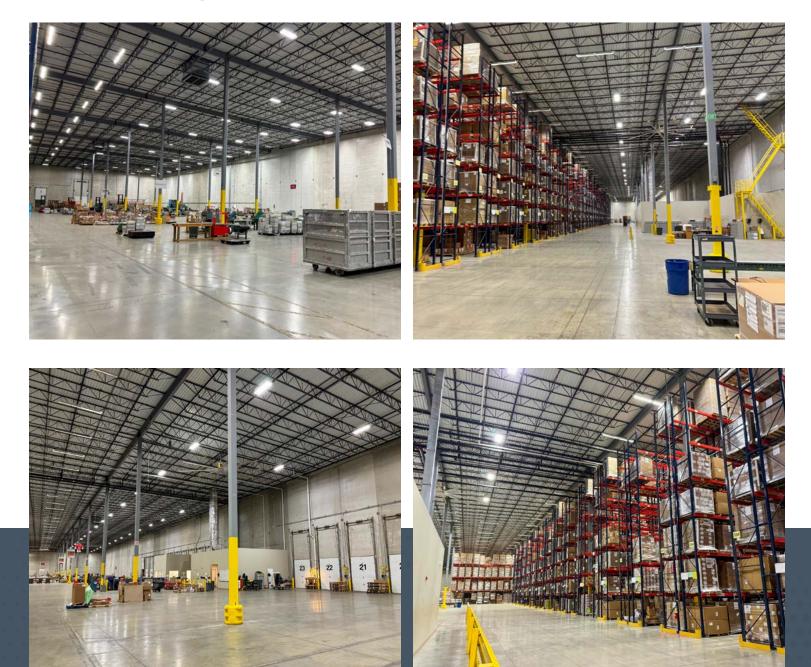

|
| Electrical<br>Service | 3000 Amp                                                                                                                 |
| Lighting              | LED Motion Sensor                                                                                                        |
| Floors                | 7-inch unreinforced                                                                                                      |
| Spec Туре             | Wire Guided, Forklift Aisles<br>(Turrett brand)                                                                          |







## BUILDING Specifications

**Interior Office Space** 



## BUILDING Specifications

### Warehouse Space



## FLOOR PLAN



300,677 SF

**N** 

# SITE PLAN

### **Distribution Warehouse**



300,677 SF • 372' X 803' • 39' X 43' BAY • 60' SPEED BAY USA MAP



### **Distance from Des Moines, IA**

OMAHA 135 MILES

TOPEKA 257 MILES

ST. LOUIS 350 MILES KANSAS CITY 194 MILES

SIOUX FALLS

MILWAUKEE 374 MILES MINNEAPOLIS/ST.PAUL 244 MILES

CHICAGO 333 MILES

INDIANAPOLIS 475 MILES



| ഗ      |                                                                                  |
|--------|----------------------------------------------------------------------------------|
| F      | <ul> <li>Highways 65/5 Frontage and Signage</li> </ul>                           |
| Т      |                                                                                  |
| U      | Located in Airport Business Park