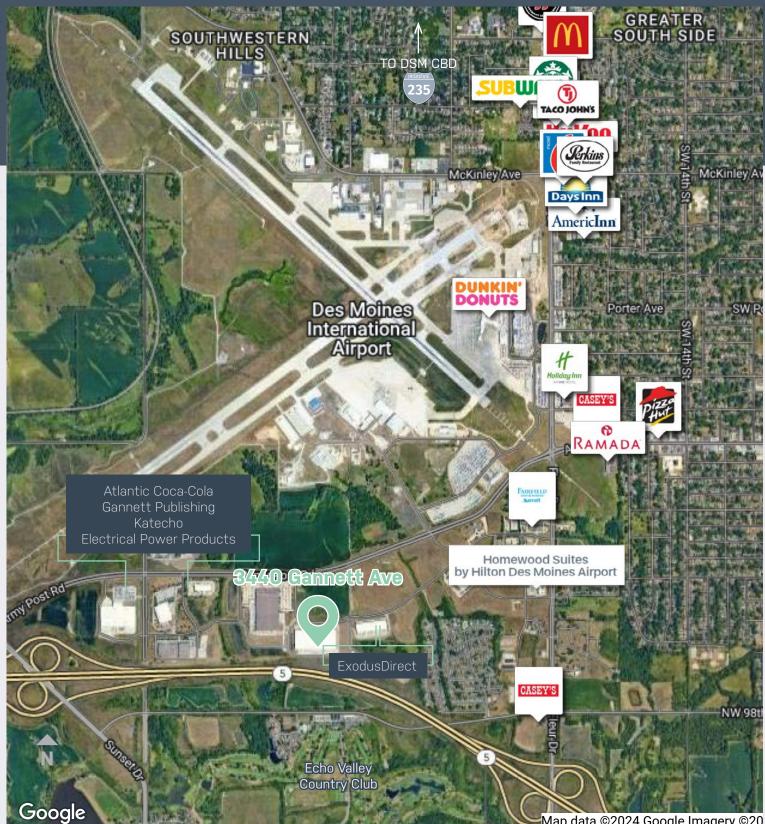

| ഗ      |                                                                                  |
|--------|----------------------------------------------------------------------------------|
| F      | <ul> <li>Highways 65/5 Frontage and Signage</li> </ul>                           |
| Т      |                                                                                  |
| U      | Located in Airport Business Park                                                 |
|        | • Dual access to Highways 65/5                                                   |
| Ц<br>Ц | <ul> <li>Close proximity to Des Moines International Airport and CBD.</li> </ul> |
| 5<br>— | • Convenient connection points to Interstates 80 & 35 via Highways 65/5          |
| I      |                                                                                  |