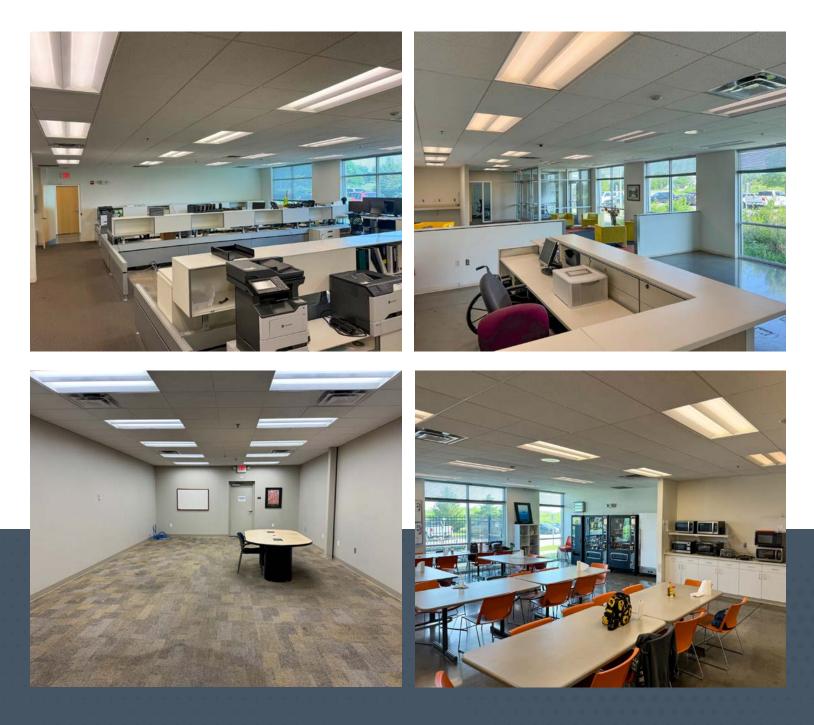

ndition         | 100%                                                                                                                     |
| Electrical<br>Service | 3000 Amp                                                                                                                 |
| Lighting              | LED Motion Sensor                                                                                                        |
| Floors                | 7-inch unreinforced                                                                                                      |
| Spec Туре             | Wire Guided, Forklift Aisles<br>(Turrett brand)                                                                          |







## BUILDING Specifications

**Interior Office Space** 



## BUILDING Specifications

### Warehouse Space



## FLOOR PLAN



300,677 SF

**N** 

# SITE PLAN

### **Distribution Warehouse**



300,677 SF • 372' X 803' • 39' X 43' BAY • 60' SPEED BAY USA MAP



### **Distance from Des Moines, IA**

OMAHA 135 MILES

TOPEKA 257 MILES

ST. LOUIS 350 MILES KANSAS CITY 194 MILES

SIOUX FALLS

MILWAUKEE 374 MILES MINNEAPOLIS/ST.PAUL 244 MILES

CHICAGO 333 MILES

INDIANAPOLIS 475 MILES



| ഗ      |                                                                                  |
|--------|----------------------------------------------------------------------------------|
| F      | <ul> <li>Highways 65/5 Frontage and Signage</li> </ul>                           |
| Т      |