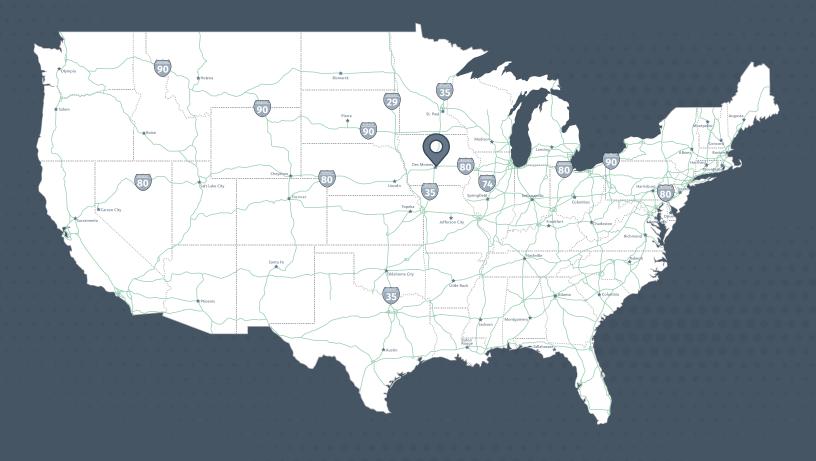

### **Distance from Des Moines, IA**

OMAHA 135 MILES

TOPEKA 257 MILES

ST. LOUIS 350 MILES KANSAS CITY 194 MILES

SIOUX FALLS

MILWAUKEE 374 MILES MINNEAPOLIS/ST.PAUL 244 MILES

CHICAGO 333 MILES

INDIANAPOLIS 475 MILES