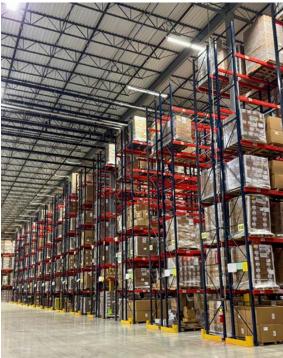

|
| Air-condition         | 100%                                                                                                                     |
| Electrical<br>Service | 3000 Amp                                                                                                                 |
| Lighting              | LED Motion Sensor                                                                                                        |
| Floors                | 7-inch unreinforced                                                                                                      |
| Spec Туре             | Wire Guided, Forklift Aisles<br>(Turrett brand)                                                                          |







## BUILDING Specifications

**Interior Office Space** 



## BUILDING Specifications

### Warehouse Space



## FLOOR PLAN



300,677 SF

**N** 

# SITE PLAN

### **Distribution Warehouse**



300,677 SF • 372' X 803' • 39' X 43' BAY • 60' SPEED BAY USA MAP



### **Distance from Des Moines, IA**

OMAHA 135 MILES

TOPEKA 257 MILES

ST. LOUIS 350 MILES KANSAS CITY 194 MILES

SIOUX FALLS

MILWAUKEE 374 MILES MINNEAPOLIS/ST.PAUL 244 MILES

CHICAGO 333 MILES

INDIANAPOLIS 475 MILES



| ഗ      |                                                                                  |
|--------|----------------------------------------------------------------------------------|
| F      | <ul> <li>Highways 65/5 Frontage and Signage</li> </ul>                           |
| Т      |