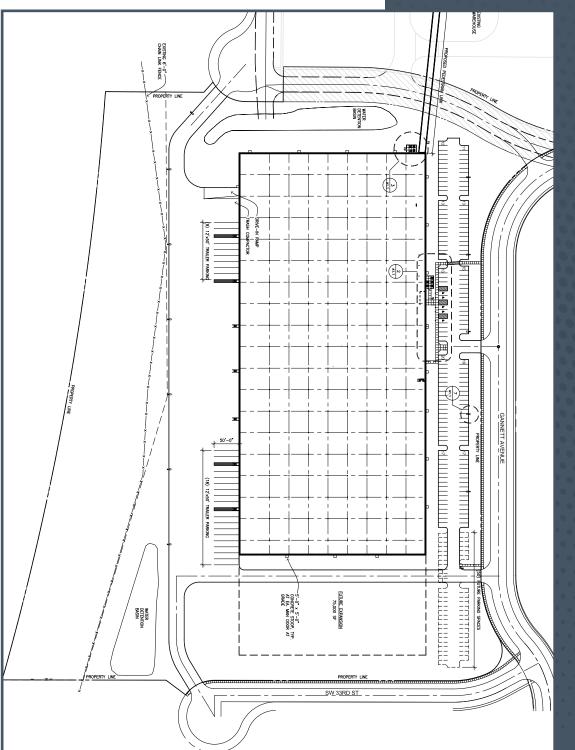

|
| Electrical<br>Service | 3000 Amp                                                                                                                 |
| Lighting              | LED Motion Sensor                                                                                                        |
| Floors                | 7-inch unreinforced                                                                                                      |
| Spec Туре             | Wire Guided, Forklift Aisles<br>(Turrett brand)                                                                          |







## BUILDING Specifications

**Interior Office Space** 



## BUILDING Specifications

### Warehouse Space



## FLOOR PLAN



300,677 SF

**N** 

# SITE PLAN

### **Distribution Warehouse**



300,677 SF • 372' X 803' • 39' X 43' BAY • 60' SPEED BAY USA MAP



### **Distance from Des Moines, IA**

OMAHA 135 MILES

TOPEKA 257 MILES

ST. LOUIS 350 MILES KANSAS CITY 194 MILES

SIOUX FALLS

MILWAUKEE 374 MILES MINNEAPOLIS/ST.PAUL 244 MILES

CHICAGO 333 MILES

INDIANAPOLIS 475 MILES



| ഗ      |                                                                                  |
|--------|----------------------------------------------------------------------------------|
| F      | <ul> <li>Highways 65/5 Frontage and Signage</li> </ul>                           |
| Т      |                                                                                  |
| U      | Located in Airport Business Park                                                 |
|        | • Dual access to Highway