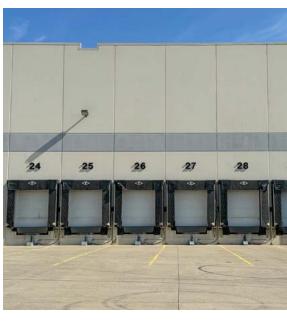

## BUILDING Specifications

| Year Built            | 2011                                                                                                                     |
|-----------------------|--------------------------------------------------------------------------------------------------------------------------|
| Parking               | 150 spots (expandable)                                                                                                   |
| Ceiling Height        | 40-ft Clear Height                                                                                                       |
| Loading:              | 25 Existing 9'x10' Dock High Doors<br>20+ Expandable dock positions<br>One (1) 12'x14' Drive-In Door<br>27 Trailer Spots |
| Sprinkler             | ESFR                                                                                                                     |
| Air-condition         | 100%                                                                                                                     |
| Electrical<br>Service | 3000 Amp                                                                                                                 |
| Lighting              | LED Motion Sensor                                                                                                        |
| Floors                | 7-inch unreinforced                                                                                                      |
| Spec Туре             | Wire Guided, Forklift Aisles<br>(Turrett brand)                                                                          |