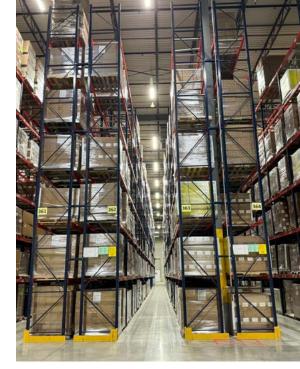

|
| Air-condition         | 100%                                                                                                                     |
| Electrical<br>Service | 3000 Amp                                                                                                                 |
| Lighting              | LED Motion Sensor                                                                                                        |
| Floors                | 7-inch unreinforced                                                                                                      |
| Spec Туре             | Wire Guided, Forklift Aisles<br>(Turrett brand)                                                                          |







## BUILDING Specifications

**Interior Office Space** 



## BUILDING Specifications

### Warehouse Space



## FLOOR PLAN



300,677 SF

**N** 

# SITE PLAN

### **Distribution Warehouse**



300,677 SF • 372' X 803' • 39' X 43' BAY • 60' SPEED BAY USA MAP



### **Distance from Des Moines, IA**

OMAHA 135 MILES

TOPEKA 257 MILES

ST. LOUIS 350 MILES KANSAS CITY 194 MILES

SIOUX FALLS

MILWAUKEE 374 MILES MINNEAPOLIS/ST.PAUL 244 MILES

CHICAGO 333 MILES

INDIANAPOLIS 475 MILES



| ഗ      |                                                                                  |
|--------|----------------------------------------------------------------------------------|
| F      | <ul> <li>Highways 65/5 Frontage and Signage</li> </ul>                           |
| Т      |