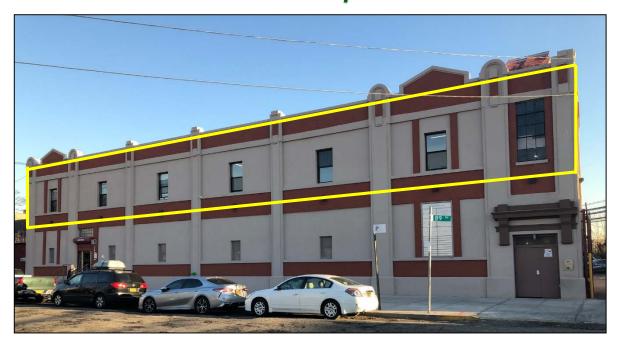

## 132-02 89<sup>th</sup> Avenue Richmond Hill, NY

## Office & Warehouse Spaces for Lease

## **Features**

- 230 sq. ft. Office Suite 201
- 460 sq. ft. Office suites 202/203 (can be leased separately)
- ❖ 360 sq. ft. Office Suite 207
- \* 220 sq. ft. Office Suite 230
- Below market
- 10' ceilings
- ❖ Windows
- Large freight elevator
- Loading dock
- Concrete floor
- Restrooms in common area
- Parking available on site

~ Ideal for Non-Profit, General Office, Storage, Additional Warehouse Use ~

For Further Information, Please Call Exclusive Agent:

Melissa Grasso (718) 371-0127

mgrasso@s-z.com

Kaufman Astoria Studios 35-11 35<sup>th</sup> Avenue, LIC 11106