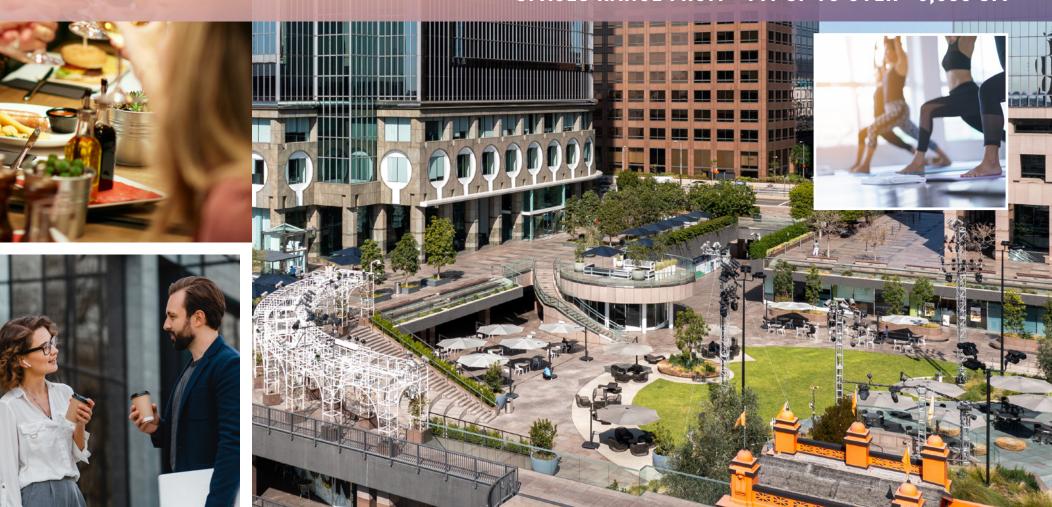

## REMARKABLE RETAIL

SECURE ONE OF THE SECOND-GENERATION SPACES INCLUDING A YOGA STUDIO, CONVENIENCE STORE AND HIGHLY VISIBLE TURN-KEY RESTAURANT AND PATIO ALONG SOUTH GRAND AVENUE.

SPACES RANGE FROM ±441 SF TO OVER ±5,500 SF.