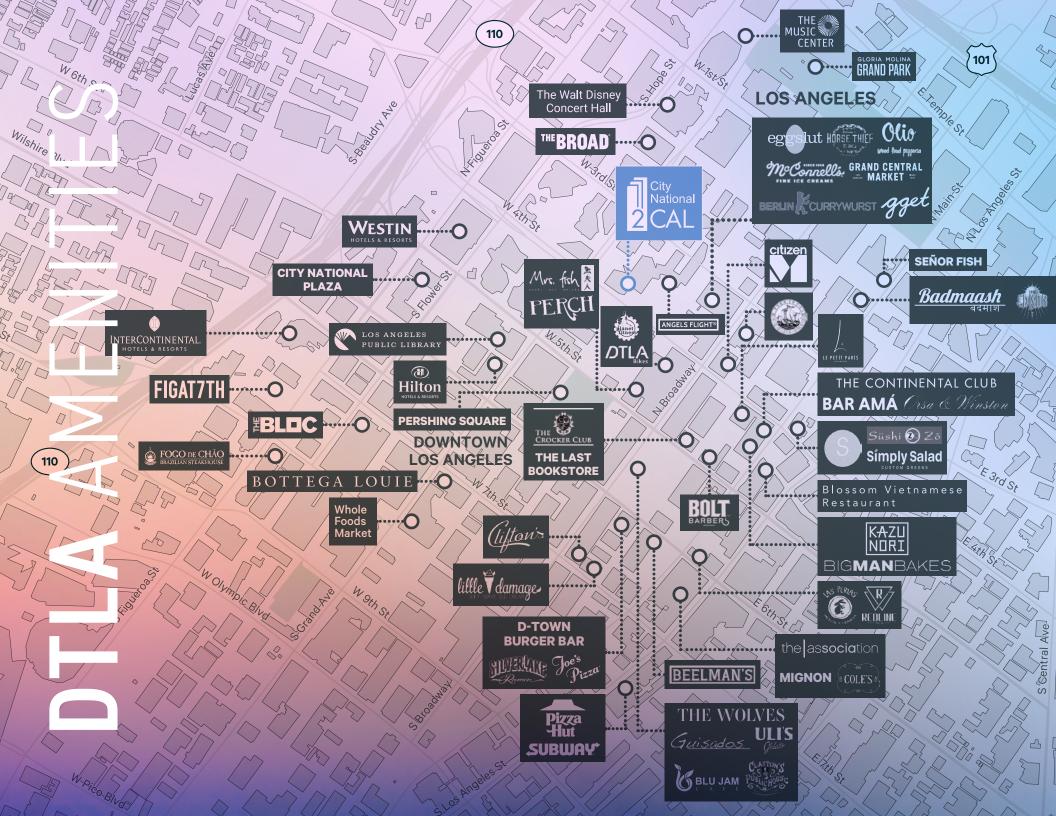

# S GRAND AVE ESTABLISH YOUR BRAND

A HISTORIC NEIGHBORHOOD IN DOWNTOWN LOS ANGELES, IS RENOWNED FOR ITS TOWERING SKYSCRAPERS, CULTURAL INSTITUTIONS, AND BREATHTAKING CITY VIEWS. IT IS ALSO HOME TO GRAND PERFORMANCES, A NON-PROFIT ORGANIZATION THAT OFFERS FREE ACCESS TO THE GLOBAL PERFORMING ARTS. MOST OF THEIR EXCEPTIONAL EVENTS TAKE PLACE AT CALIFORNIA PLAZA ON GRAND AVENUE, ADDING A VIBRANT, ENRICHING CULTURAL ELEMENT TO THE AREA AND GENERATING A LOT OF FOOT TRAFFIC. TODAY, BUNKER HILL BLENDS A DIVERSE MIX OF RESIDENCES, BUSINESSES, AND ENTERTAINMENT VENUES, MAKING IT A POPULAR DESTINATION FOR LOCALS AND TOURISTS.