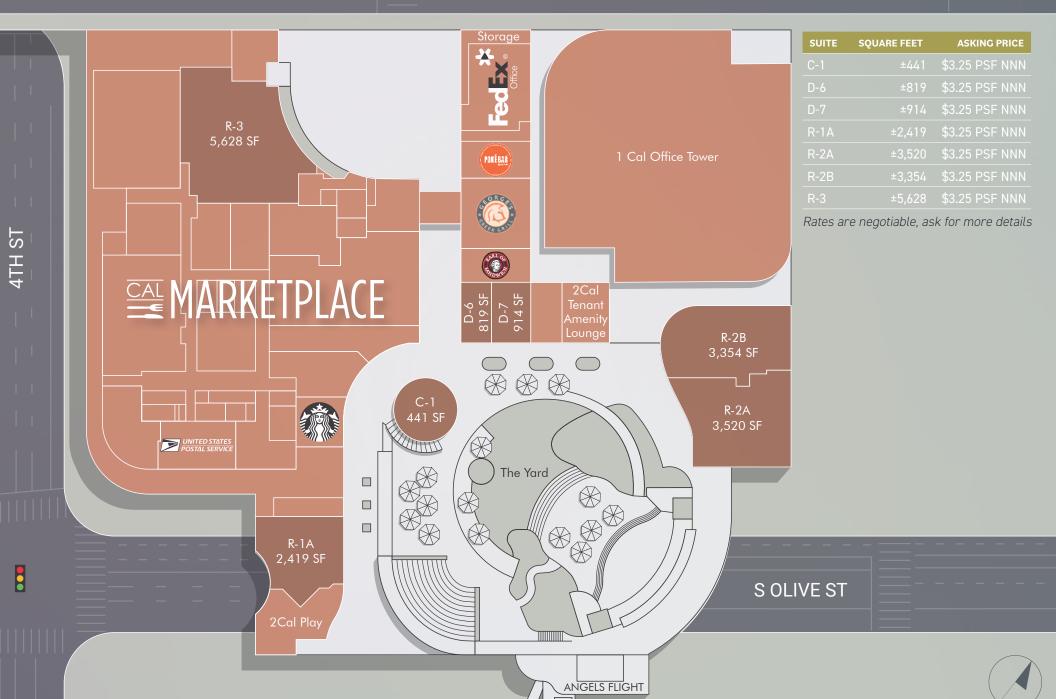

## REMARKABLE RETAIL

SECURE ONE OF THE SECOND-GENERATION SPACES INCLUDING A YOGA STUDIO, CONVENIENCE STORE AND HIGHLY VISIBLE TURN-KEY RESTAURANT AND PATIO ALONG SOUTH GRAND AVENUE.

SPACES RANGE FROM ±441 SF TO OVER ±5,500 SF.