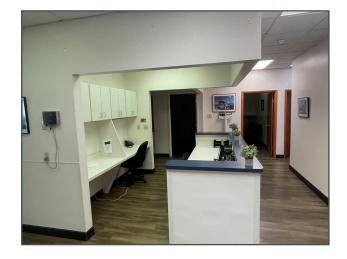

## 1973 E Main St

Medical Office Building in Lancaster

1973 E Main Street Lancaster, OH 43130

3,914 SF Available for Sale



# **Property Information**

• 3,914 SF

• Price: \$500,000

Ample Parking

Monument Signage

• 5-minutes from Downtown Lancaster









## Photos













# Map



## **Contact Us**

### Molly Leach

Senior Vice President +1 614 332 4795 molly.leach@cbre.com

### **Austin Knisley**

Associate +1 614 430 5056 austin.knisley@cbre.com

### **CBRE**

200 Civic Center Dr, 14th Fl Columbus, OH 43215

© 2024 CBRE, Inc. All rights reserved. This information has been obtained from sources believed reliable, but has not been verified for accuracy or completeness. You should conduct a careful, independent investigation of the property and verify all information. Any reliance on this information is solely at your own risk. CBRE and the CBRE logo are service marks of CBRE, Inc. All other marks displayed on this document are the property of their respective owners, and the use of such logos does not imply any affiliation with