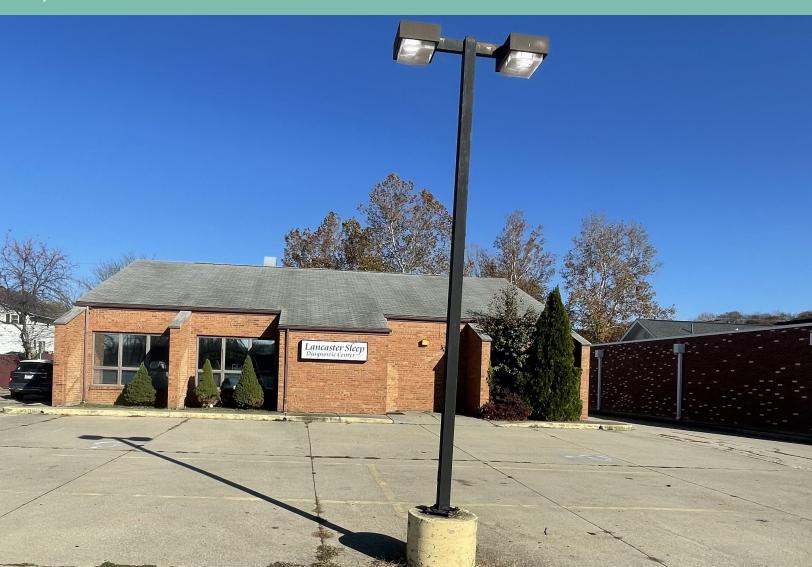

## 1973 E Main St

Medical Office Building in Lancaster

1973 E Main Street Lancaster, OH 43130

3,914 SF Available for Sale

# **Property Information**

• 3,914 SF

• Price: \$500,000

Ample Parking

Monument Signage

• 5-minutes from Downtown Lancaster

## Photos