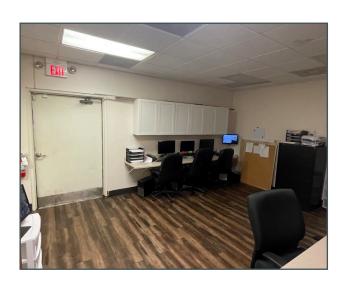

## 1973 E Main St

Medical Office Building in Lancaster

1973 E Main Street Lancaster, OH 43130

3,914 SF Available for Sale



# **Property Information**

• 3,914 SF

• Price: \$500,000

Ample Parking

Monument Signage

• 5-minutes from Downtown Lancaster









## Photos













# Map



## **Contact Us**

### Molly Leach

Senior Vice President +1 614 332 4795 molly.leach@cbre.com

### **Austin Knisley**

Associate +1 614 430 5056 austin.knisley@cbre.com

### **CBRE**

200 Civic Center Dr, 14th Fl Columbus, OH 43215

© 2024 CBRE, Inc. All rights reserved. This information has been obtained from sources believed reliable, but has not been verified for accuracy or completeness. You should conduct a careful, independent investigation of the property and verify all information. Any reliance on this information is solely at your own risk. CBRE and the CBRE logo are service marks of CBRE, Inc. All other marks displayed on this document are the property of their respective owners, and the use of such logos does not imply any affiliation with or endorsement of CBRE. P