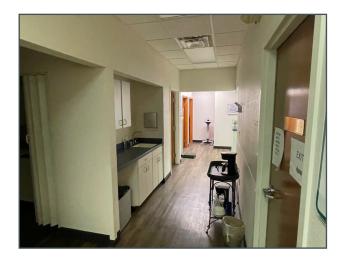

## 1973 E Main St

Medical Office Building in Lancaster

1973 E Main Street Lancaster, OH 43130

3,914 SF Available for Sale



# **Property Information**

• 3,914 SF

• Price: \$500,000

Ample Parking

Monument Signage

• 5-minutes from Downtown Lancaster









## Photos













# Map



## **Contact Us**

### Molly Leach

Senior Vice President +1 614 332 4795 molly.leach@cbre.com

### **Austin Knisley**

Associate +1 614 430 5056 austin.knisley@cbre.com

### **CBRE**

200 Civic Center Dr, 14th Fl Columbus, OH 43215

© 2024 CBRE, Inc. All rights reserved. This information has been obtained from sources believed reliable, but has not been verified for accuracy or completeness. You should conduct a careful, independent investigation of the property and verify all information. Any reliance on this information is solely at your own risk. CBRE and the CBRE logo are service marks of CBRE, Inc. All other marks displayed on this document are the property of their respective owners, and the use of such logos does not imply any affiliation with or