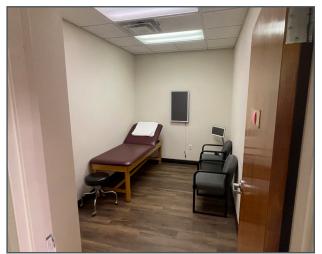

## 1973 E Main St

Medical Office Building in Lancaster

1973 E Main Street Lancaster, OH 43130

3,914 SF Available for Sale



# **Property Information**

• 3,914 SF

• Price: \$500,000

Ample Parking

Monument Signage

• 5-minutes from Downtown Lancaster









## Photos













# Map



## **Contact Us**

### Molly Leach

Senior Vice President +1 614 332 4795 molly.leach@cbre.com

### **Austin Knisley**

Associate +1 614 430 5056 austin.knisley@cbre.com

### **CBRE**

200 Civic Center Dr, 14th Fl Columbus, OH 43215

© 2024 CBRE, Inc. All rights reserved. This information has been obtained from sources believed reliable, but has not been verified for accuracy or completeness. You should conduct a careful, independent investigation of the property and verify all information. Any reliance on this information is solely at your own risk. CBRE and the CBRE logo are service marks of CBRE, Inc. All other marks displayed on this document are the property of their respective owners, and the use of such logos does not imply any affiliation with or endorsement of CBR