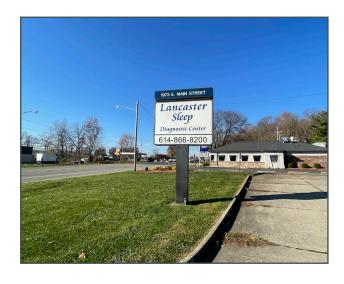

## 1973 E Main St

Medical Office Building in Lancaster

1973 E Main Street Lancaster, OH 43130

3,914 SF Available for Sale



# **Property Information**

• 3,914 SF

• Price: \$500,000

Ample Parking

Monument Signage

• 5-minutes from Downtown Lancaster









## Photos













# Map



## **Contact Us**

### Molly Leach

Senior Vice President +1 614 332 4795 molly.leach@cbre.com

### **Austin Knisley**

Associate +1 614 430 5056 austin.knisley@cbre.com

### **CBRE**

200 Civic Center Dr, 14th Fl Columbus, OH 43215

© 2024 CBRE, Inc. All rights reserved. This information has been obtained from sources believed reliable, but has not been verified for accuracy or completeness. You should conduct a careful, independent investigation of the property and verify all information. Any reliance on this information is solely at your own risk. CBRE and the CBRE logo are service marks of CBRE, Inc. All other marks displayed on this document are the property of their respective owners, and the use of such logos does not imply any affiliation with or endorsement of CBRE. Pho