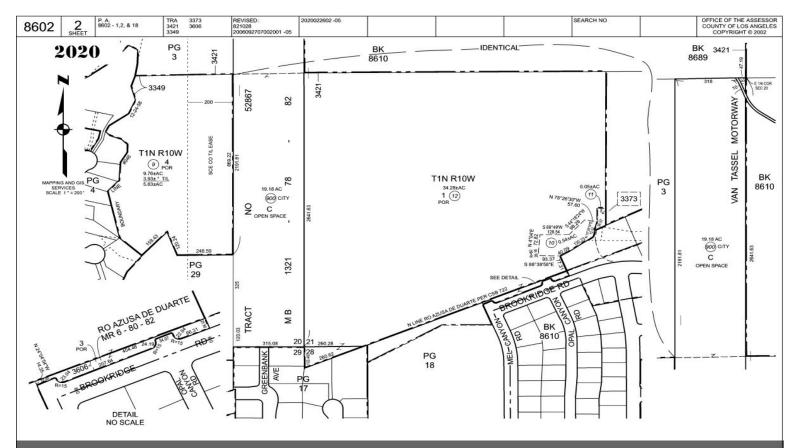

#### **34.06 AC of Land** 0 Opal Canyon Rd, Duarte, CA 91010

Oliver Liu Universal Elite, Inc 18645 Gale Ave, Suite 233,City Of Industry, CA 91748 <u>oliurealestate@gmail.com</u> (909) 979-0207

| Price:              | \$1,980,000  |
|---------------------|--------------|
| Property Type:      | Land         |
| Property Subtype:   | Residential  |
| Proposed Use:       | Commercial   |
| Sale Type:          | Investment   |
| Total Lot Size:     | 34.27 AC     |
| No. Lots:           | 1            |
| Zoning Description: | DU R1-B      |
| APN / Parcel ID:    | 8602-002-012 |

#### 34.06 AC of Land

\$1,980,000

One of the few pieces of large land left in the City of Duarte. Over 34 Acres of land, current zoning is R1-B which required 10,000 square feet per lot, potentially able to build over 100+ custom homes track....

#### 0 Opal Canyon Rd, Duarte, CA 91010

One of the few pieces of large land left in the City of Duarte. Over 34 Acres of land, current zoning is R1-B which required 10,000 square feet per lot, potentially able to build over 100+ custom homes track.