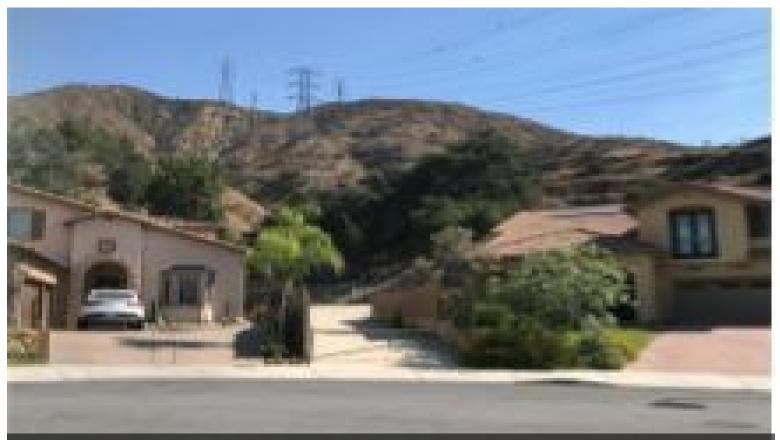

#### **34.06 AC of Land** 0 Opal Canyon Rd, Duarte, CA 91010

Oliver Liu Universal Elite, Inc 18645 Gale Ave, Suite 233,City Of Industry, CA 91748 <u>oliurealestate@gmail.com</u> (909) 979-0207

| Price:              | \$1,980,000  |
|---------------------|--------------|
| Property Type:      | Land         |
| Property Subtype:   | Residential  |
| Proposed Use:       | Commercial   |
| Sale Type:          | Investment   |
| Total Lot Size:     | 34.27 AC     |
| No. Lots:           | 1            |
| Zoning Description: | DU R1-B      |
| APN / Parcel ID:    | 8602-002-012 |

#### 0 Opal Canyon Rd, Duarte, CA 91010

One of the few pieces of large land left in the City of Duarte. Over 34 Acres of land, current zoning is R1-B which required 10,000 square feet per lot, potentially able to build over 100+ custom homes track.