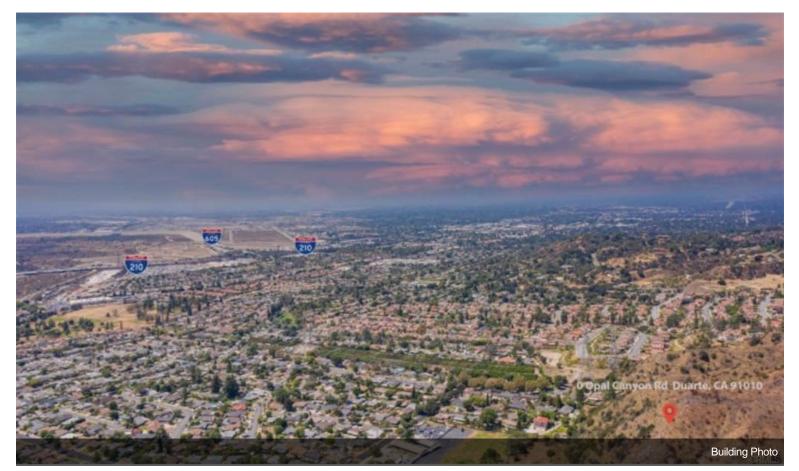

#### **34.06 AC of Land** 0 Opal Canyon Rd, Duarte, CA 91010

Oliver Liu Universal Elite, Inc 18645 Gale Ave, Suite 233,City Of Industry, CA 91748 <u>oliurealestate@gmail.com</u> (909) 979-0207

| Price:              | \$1,980,000  |
|---------------------|--------------|
| Property Type:      | Land         |
| Property Subtype:   | Residential  |
| Proposed Use:       | Commercial   |
| Sale Type:          | Investment   |
| Total Lot Size:     | 34.27 AC     |
| No. Lots:           | 1            |
| Zoning Description: | DU R1-B      |
| APN / Parcel ID:    | 8602-002-012 |

#### 0 Opal Canyon Rd, Duarte, CA 91010

One of the few pieces of large land left in the City of Duarte. Over 34 Acres of land, current zoning is R1-B which required 10,000 square feet per lot, potentially able to build over 100+ custom homes track.