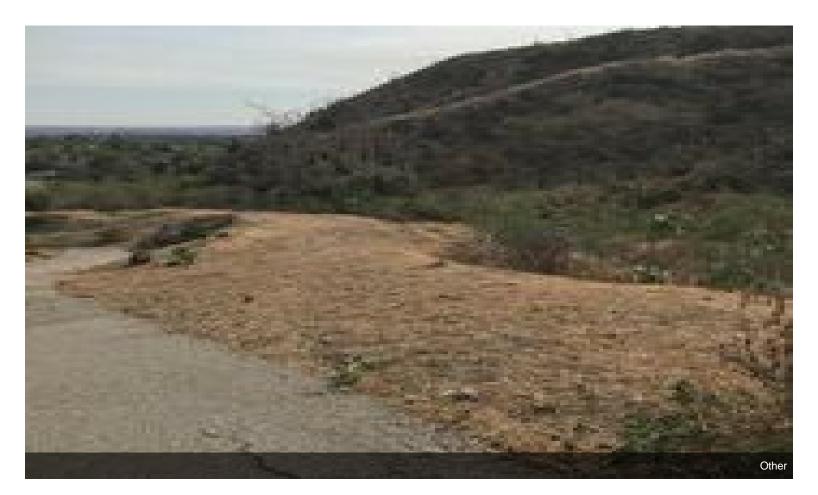

#### 34.06 AC of Land

\$1,980,000

One of the few pieces of large land left in the City of Duarte. Over 34 Acres of land, current zoning is R1-B which required 10,000 square feet per lot, potentially able to build over 100+ custom homes track....

#### 0 Opal Canyon Rd, Duarte, CA 91010

One of the few pieces of large land left in the City of Duarte. Over 34 Acres of land, current zoning is R1-B which required 10,000 square feet per lot, potentially able to build over 100+ custom homes track.