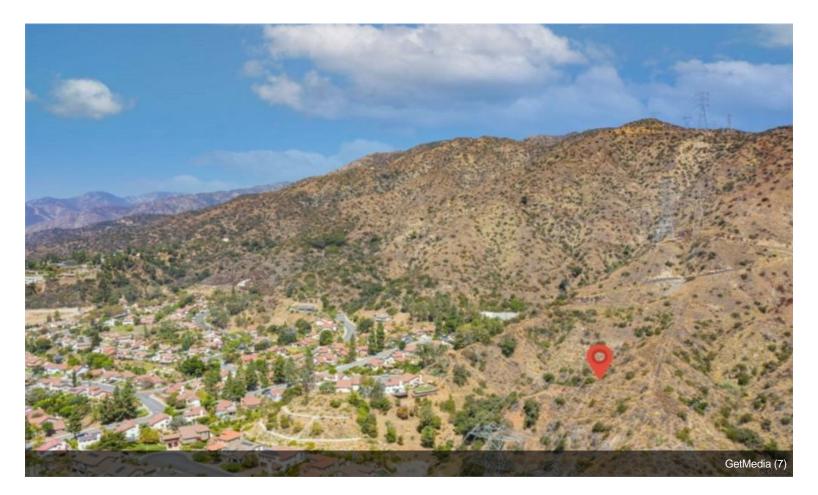

#### 34.06 AC of Land

\$1,980,000

One of the few pieces of large land left in the City of Duarte. Over 34 Acres of land, current zoning is R1-B which required 10,000 square feet per lot, potentially able to build over 100+ custom homes track....

#### 0 Opal Canyon Rd, Duarte, CA 91010

One of the few pieces of large land left in the City of Duarte. Over 34 Acres of land, current zoning is R1-B which required 10,000 square feet per lot, potentially able to build over 100+ custom homes track.