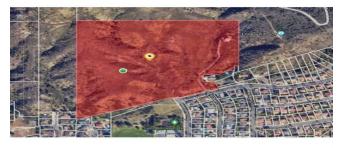

#### **34.06 AC of Land** 0 Opal Canyon Rd, Duarte, CA 91010

Oliver Liu Universal Elite, Inc 18645 Gale Ave, Suite 233,City Of Industry, CA 91748 <u>oliurealestate@gmail.com</u> (909) 979-0207

| Price:              | \$1,980,000  |
|---------------------|--------------|
| Property Type:      | Land         |
| Property Subtype:   | Residential  |
| Proposed Use:       | Commercial   |
| Sale Type:          | Investment   |
| Total Lot Size:     | 34.27 AC     |
| No. Lots:           | 1            |
| Zoning Description: | DU R1-B      |
| APN / Parcel ID:    | 8602-002-012 |

#### 34.06 AC of Land

\$1,980,000

One of the few pieces of large land left in the City of Duarte. Over 34 Acres of land, current zoning is R1-B which required 10,000 square feet per lot, potentially able to build over 100+ custom homes track....

#### 0 Opal Canyon Rd, Duarte, CA 91010

One of the few pieces of large land left in the City of Duarte. Over 34 Acres of land, current zoning is R1-B which required 10,000 square feet per lot, potentially able to build over 100+ custom homes track.