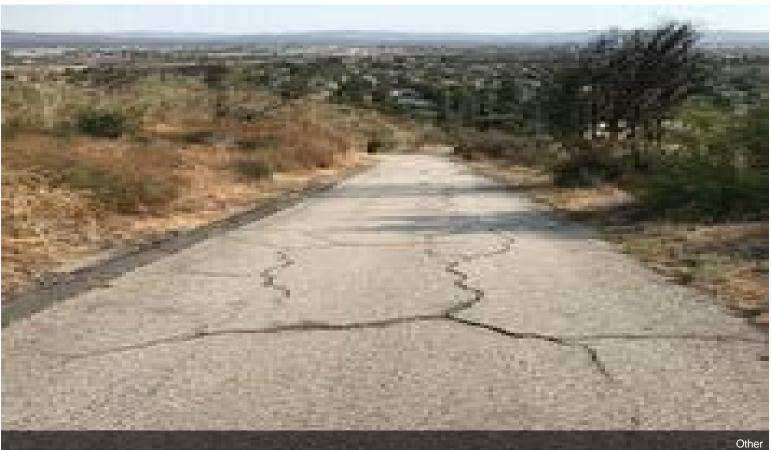

#### 34.06 AC of Land

\$1,980,000

One of the few pieces of large land left in the City of Duarte. Over 34 Acres of land, current zoning is R1-B which required 10,000 square feet per lot, potentially able to build over 100+ custom homes track....

#### 0 Opal Canyon Rd, Duarte, CA 91010

One of the few pieces of large land left in the City of Duarte. Over 34 Acres of land, current zoning is R1-B which required 10,000 square feet per lot, potentially able to build over 100+ custom homes track.