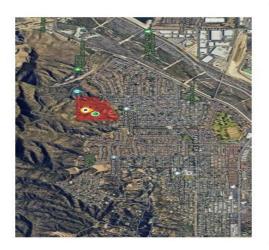

#### **34.06 AC of Land** 0 Opal Canyon Rd, Duarte, CA 91010

Oliver Liu Universal Elite, Inc 18645 Gale Ave, Suite 233,City Of Industry, CA 91748 <u>oliurealestate@gmail.com</u> (909) 979-0207

| Price:              | \$1,980,000  |
|---------------------|--------------|
| Property Type:      | Land         |
| Property Subtype:   | Residential  |
| Proposed Use:       | Commercial   |
| Sale Type:          | Investment   |
| Total Lot Size:     | 34.27 AC     |
| No. Lots:           | 1            |
| Zoning Description: | DU R1-B      |
| APN / Parcel ID:    | 8602-002-012 |

#### 34.06 AC of Land

\$1,980,000

One of the few pieces of large land left in the City of Duarte. Over 34 Acres of land, current zoning is R1-B which required 10,000 square feet per lot, potentially able to build over 100+ custom homes track....

#### 0 Opal Canyon Rd, Duarte, CA 91010

One of the few pieces of large land left in the City of Duarte. Over 34 Acres of land, current zoning is R1-B which required 10,000 square feet per lot, potentially able to build over 100+ custom homes track.