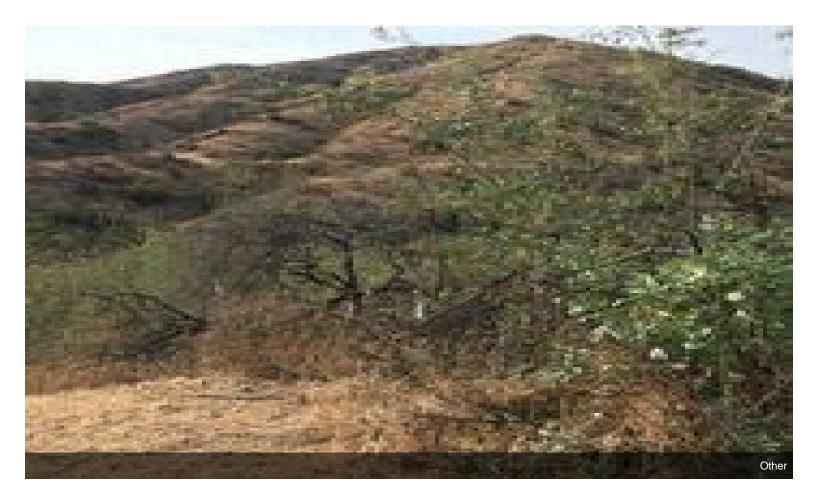

#### 34.06 AC of Land

\$1,980,000

One of the few pieces of large land left in the City of Duarte. Over 34 Acres of land, current zoning is R1-B which required 10,000 square feet per lot, potentially able to build over 100+ custom homes track....

#### 0 Opal Canyon Rd, Duarte, CA 91010

One of the few pieces of large land left in the City of Duarte. Over 34 Acres of land, current zoning is R1-B which required 10,000 square feet per lot, potentially able to build over 100+ custom homes track.