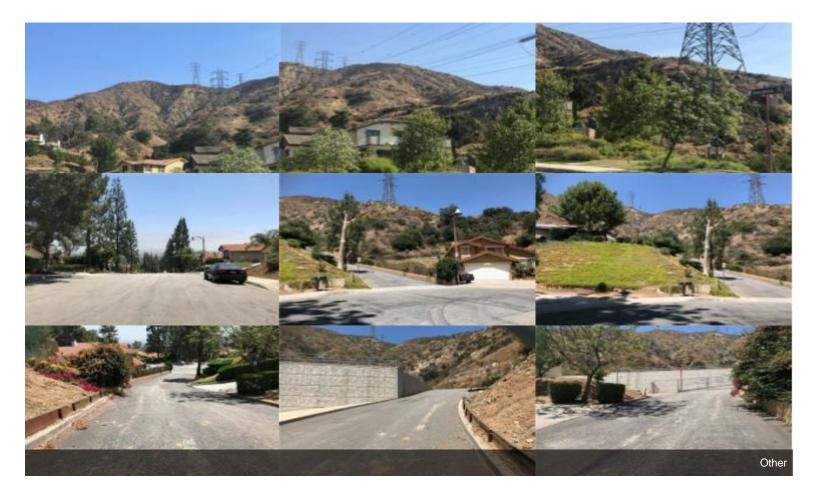

#### 34.06 AC of Land

\$1,980,000

One of the few pieces of large land left in the City of Duarte. Over 34 Acres of land, current zoning is R1-B which required 10,000 square feet per lot, potentially able to build over 100+ custom homes track....

#### 0 Opal Canyon Rd, Duarte, CA 91010

One of the few pieces of large land left in the City of Duarte. Over 34 Acres of land, current zoning is R1-B which required 10,000 square feet per lot, potentially able to build over 100+ custom homes track.