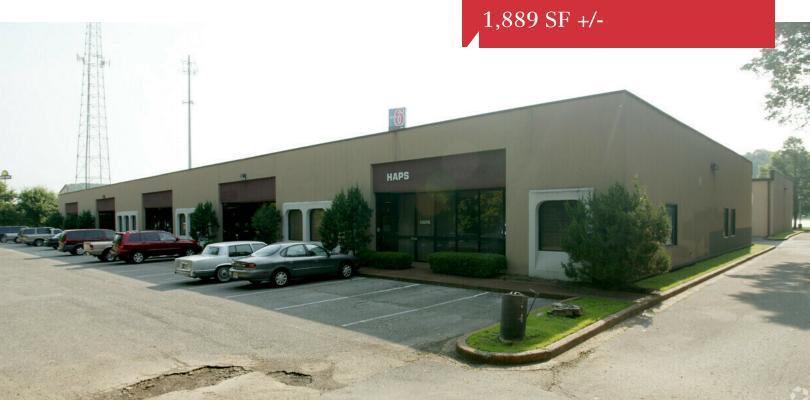

### **Property Features**

• Suite 10: 1,889 +/-

Asking Rate per SF: \$8.00 + \$2.47 NNN

One restroom

· Large open office

Large warehouse

• 1 grade level drive in door

Convenient access to I-40