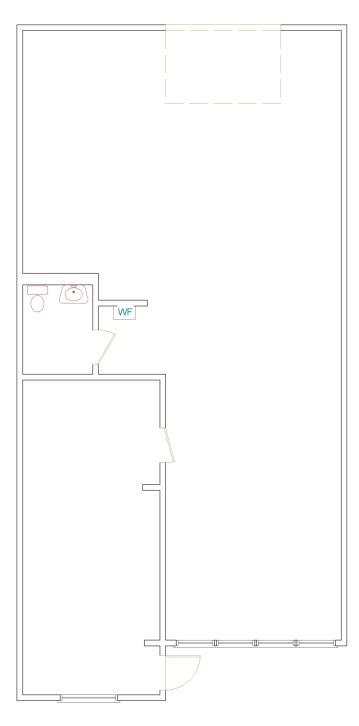

### **Property Features**

• Suite 10: 1,889 +/-

Asking Rate per SF: \$8.00 + \$2.47 NNN

One restroom

· Large open office

Large warehouse

• 1 grade level drive in door

Convenient access to I-40