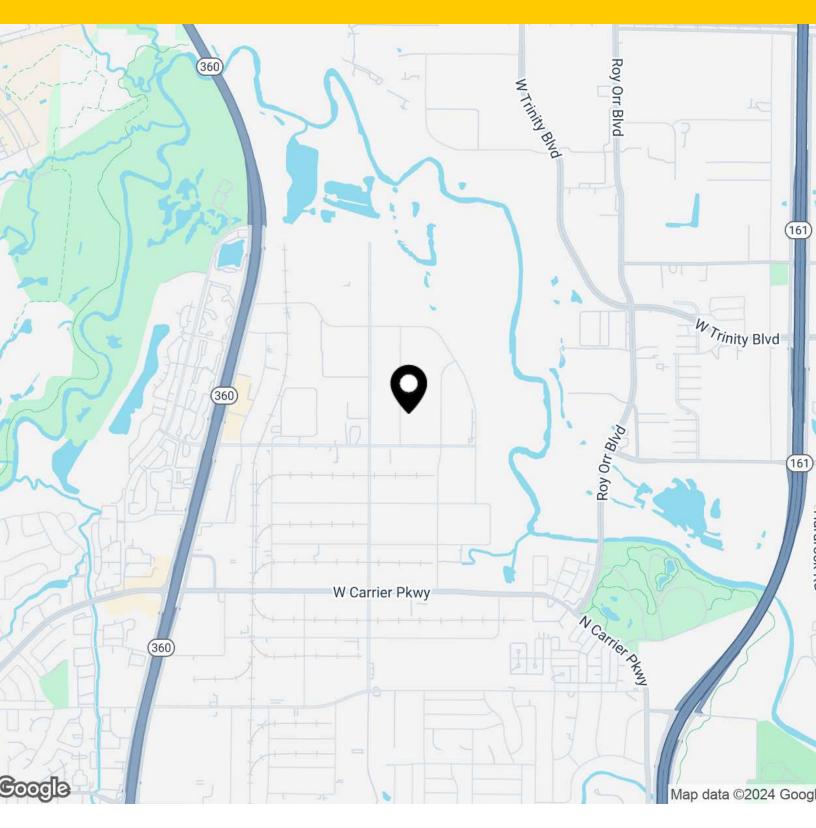

Lease**

2700 112th Street | Grand Prairie, TX 75050



#### **Property Highlights**

- 40' x 45' Column spacing
- Four (4) 10' x 10' Overhead Doors
- Ample parking
- Proximity to major transportation routes for easy access and logistics

| Availabilities | SF        | Lease Rate | Date Available |
|----------------|-----------|------------|----------------|
| Suite 400      | 29,041 SF | Negotiable | 8/1/24         |

## Lincoln

### POST & PADDOCK INDUSTRIAL PARK

2700 112th Street | Grand Prairie, TX 75050



Tom KuhlmannGil StroubeMichael Peinado214.740.3363214.740.3427214.740.3356tkuhlmann@lpc.comgstroube@lpc.commpeinado@lpc.com

## Lincoln

Lincoln Property Company | 214.740.3300

#### **Location Map**

### POST & PADDOCK INDUSTRIAL PARK

2700 112th Street | Grand Prairie, TX 75050



Tom KuhlmannGil Stroube214.740.3363214.740.3427tkuhlmann@lpc.comgstroube@lpc.com

Michael Peinado

214.740.3356 mpeinado@lpc.com

## Lincoln



# POST & PADDOCK INDUSTRIAL PARK

2700 112th Street Grand Prairie, TX 75050

# Leasing Information: 214.740.3300

**Tom Kuhlmann** 214.740.3363 tkuhlmann@lpc.com Gil Stroube 214.740.3427 gstroube@lpc.com Michael Peinado 214.740.3356 mpeinado@lpc.com

# Lincoln

Lincoln Property Company 8111 Douglas Avenue Suite 600 Dallas, TX 75225

www.lpc.com

The information contained herein has been obtained through sources deemed reliable but neither Owner nor Lincoln Property Company makes guarantees, warranties or representations to its completeness or accuracy.