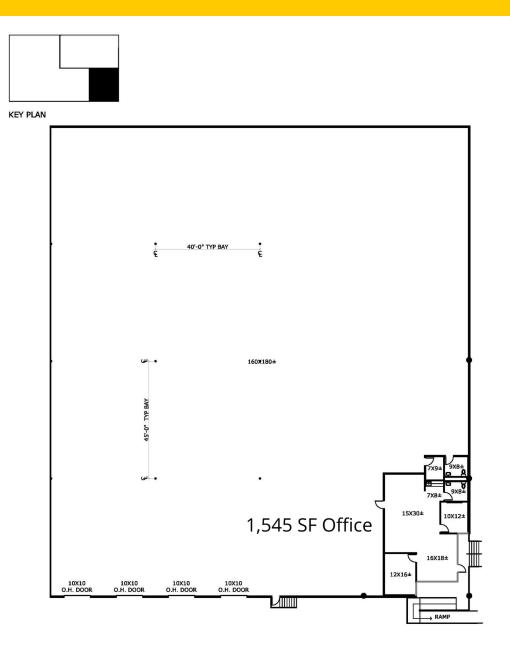

#### **Property Highlights**

- 40' x 45' Column spacing
- Four (4) 10' x 10' Overhead Doors
- Ample parking
- Proximity to major transportation routes for easy access and logistics

| Availabilities | SF        | Lease Rate | Date Available |
|----------------|-----------|------------|----------------|
| Suite 400      | 29,041 SF | Negotiable | 8/1/24         |