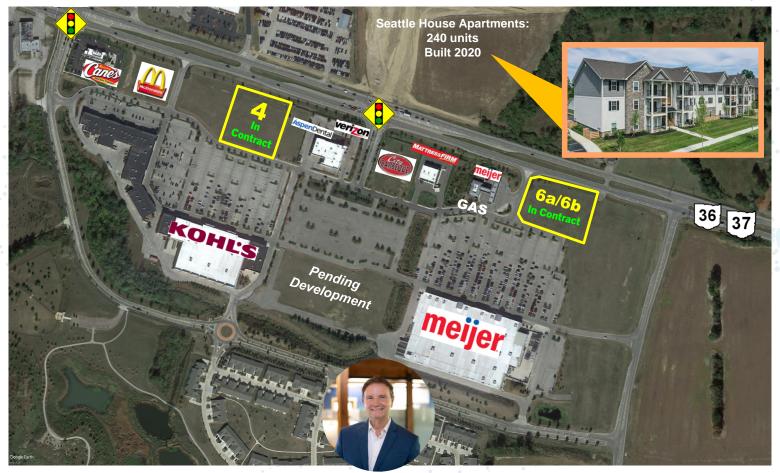

### GLENWOOD COMMONS

PROPERTY HIGHLIGHTS

OUTPARCELS FOR SALE 820-1400 SUNBURY ROAD, DELAWARE, OH 43015

• Two outparcels available from +/- 1.66 to 1.96 acres

Delaware, Ohio is the fastest growing county in
Ohio and the 14th fastest growing county in the US

· Located in Delaware's growth corridor

 Prominent location with excellent visibility and signalized access

· 29,700 vehicles per day on Sunbury Road / State Route 36/37

Seven miles from the Tanger Outlet Mall