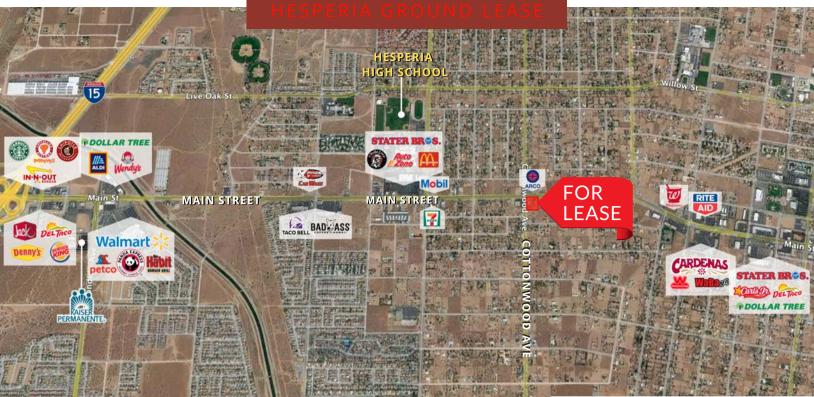

## MAIN STREET & COTTONWOOD AVE.

Rare drive-thru ground lease opportunity on and ideal Hesperia corner. Situated on Main Street, a direct thoroughfare to I-15 Freeway, makes this an ideal development site. Strong daytime population including a large high school nearby.

LOCATION

SEC Main Street & Cottonwood Ave. 14911-14933 Main St. Hesperia, CA 92345

AVAILABLE **Parcel Size | 2.0 Acres (87,382 Sq ft)** Drive-Thru Ground Lease

## HESPERIA, CA

The growing city of Hesperia is located in the Mojave Desert 15 miles north of San Bernardino, near Victorville and Apple Valley. The hard corner site sits on Main St., approximately two miles from I-15 Freeway, one of the busiest interstates in the region.