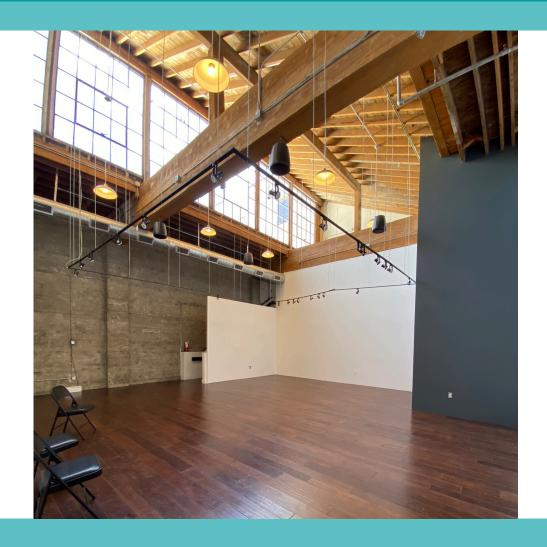

## $op \vdash egin{array}{c} egin{$

Located on the busy corner of NW Glisan and 14th, this space is full of natural light from the glass wall windows and high ceilings. Previously Elisabeth Jones Art Gallery, this space has the perfect layout for a unique, creative office. With its industrial feel, polished concrete floors, and roll up garage door, this is the perfect floor plan for a collaborative work environment! Fantastic location next to brand new Rev'd Indoor Cycling, with street frontage on 2 sides and easy access to I-405 and Highway 26. This amazing space is perfect to showcase your business with its high foot and car traffic!

## **Highlights:**

- **♦** 2 Large Main Rooms
- ✦ Roll-Up Door
- **♦** 3 Storage Spaces
- ◆ Exposed Beam Ceilings
- **→** Huge Skylights
- ◆ 3 Restrooms & 1 Shower

- ◆ High Foot & Street Traffic
- ◆ Upper Level Mezzanine
- ◆ Vaulted Ceilings
- ♦ Walk Score: 99
- ♦ Bike Score: 97
- **♦** Transit Score: 95