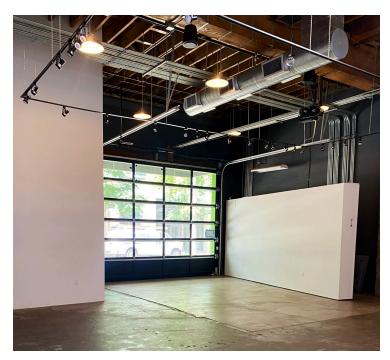

## $op \vdash egin{array}{c} egin{$

Located on the busy corner of NW Glisan and 14th, this space is full of natural light from the glass wall windows and high ceilings. Previously Elisabeth Jones Art Gallery, this space has the perfect layout for a unique, creative office. With its industrial feel, polished concrete floors, and roll up garage door, this is the perfect floor plan for a collaborative work environment! Fantastic location next to brand new Rev'd Indoor Cycling, with street frontage on 2 sides and easy access to I-405 and Highway 26. This amazing space is perfect to showcase your business with its high foot and car traffic!

## **Highlights:**

- **♦** 2 Large Main Rooms
- ✦ Roll-Up Door
- **♦** 3 Storage Spaces
- ◆ Exposed Beam Ceilings
- **→** Huge Skylights
- ◆ 3 Restrooms & 1 Shower

- ◆ High Foot & Street Traffic
- ◆ Upper Level Mezzanine
- ◆ Vaulted Ceilings
- ♦ Walk Score: 99
- ♦ Bike Score: 97
- **♦** Transit Score: 95