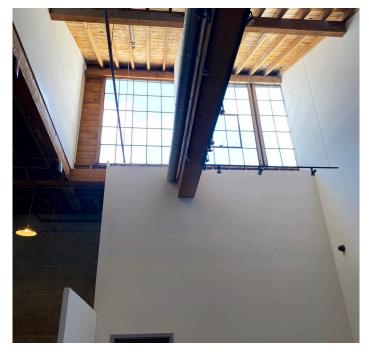

## $op \vdash egin{array}{c} egin{$

Located on the busy corner of NW Glisan and 14th, this space is full of natural light from the glass wall windows and high ceilings. Previously Elisabeth Jones Art Gallery, this space has the perfect layout for a unique, creative office. With its industrial feel, polished concrete floors, and roll up garage door, this is the perfect floor plan for a collaborative work environment! Fantastic location next to brand new Rev'd Indoor Cycling, with street frontage on 2 sides and easy access to I-405 and Highway 26. This amazing space is perfect to showcase your business with its high foot and car traffic!

## **Highlights:**

- **♦** 2 Large Main Rooms
- ✦ Roll-Up Door
- **♦** 3 Storage Spaces
- ◆ Exposed Beam Ceilings
- **→** Huge Skylights
- ◆ 3 Restrooms & 1 Shower

- ◆ High Foot & Street Traffic
- ◆ Upper Level Mezzanine
- ◆ Vaulted Ceilings
- ♦ Walk Score: 99
- ♦ Bike Score: 97
- **♦** Transit Score: 95