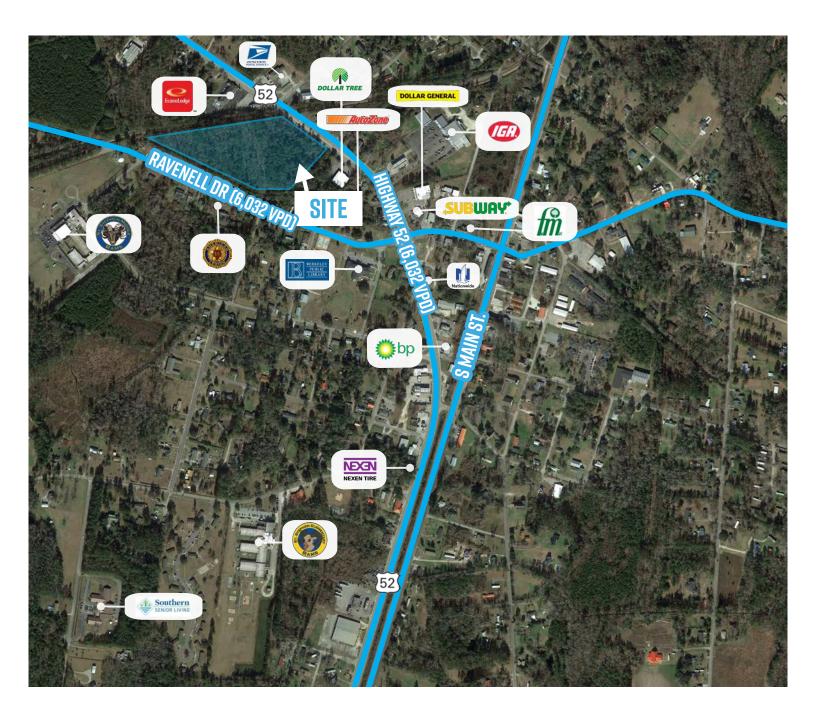

#### **PROPERTY FEATURES**

- Excellent location next to recently remodeled Dollar Tree
- Zoned Highway Commercial
- Water And sewer available
- Direct Access From US Hwy 52
- Local Retailers: Subway, Dollar General, BP, Napa
- 9.238± AC total, may be subdivided
- 6,000+ VPD at site
- BTS And groundlease opportunities available