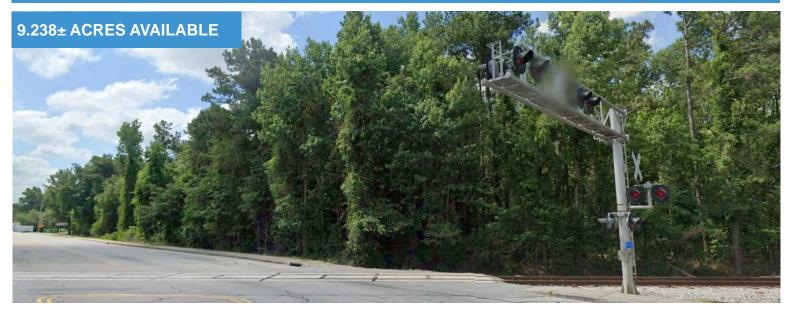

#### **PROPERTY FEATURES**

- Excellent location next to recently remodeled Dollar Tree
- Zoned Highway Commercial
- Water And sewer available
- Direct Access From US Hwy 52
- Local Retailers: Subway, Dollar General, BP, Napa
- 9.238± AC total, may be subdivided
- 6,000+ VPD at site
- BTS And groundlease opportunities available