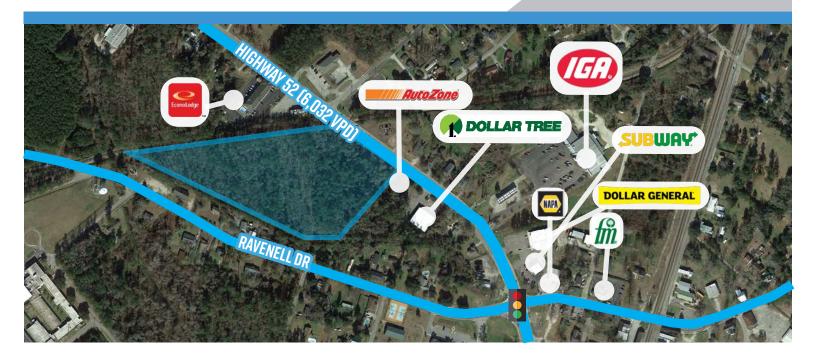

#### **PROPERTY FEATURES**

- Excellent location next to recently remodeled Dollar Tree
- Zoned Highway Commercial
- Water And sewer available
- Direct Access From US Hwy 52
- Local Retailers: Subway, Dollar General, BP, Napa
- 9.238± AC total, may be subdivided
- 6,000+ VPD at site
- BTS And groundlease opportunities available