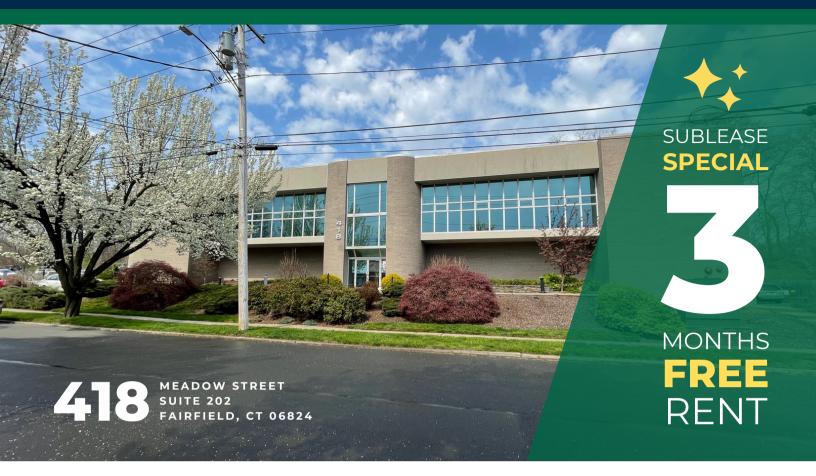

# Exceptional Sublease Opportunity: 2,300 RSF Office Suite in Fairfield, CT Reduced Lease Rate with 3 Months Free Rent

Angel Commercial, LLC, as the exclusive broker, presents an exceptional opportunity for companies seeking to lower their business overhead by subleasing **Suite 202 at 418 Meadow Street in Fairfield, CT**. The current tenant has consolidated their operations out-of-state and are ready to negotiate. They are offering a 2,300 SF office suite for \$23/RSF Gross + Utilities at a reduced lease rate, offering **three months of free rent** to any tenant who will assume the remaining term of their lease, which ends on June 30, 2027. Located on the second floor, the move-in-ready, professional office suite provides well-maintained and functional work areas, perfect for immediate occupancy. The space includes five private offices, an open office area, a conference room, two private restrooms, a storage room and access to an outdoor patio. There is potential for a lease extension through direct arrangements with the landlord.

## 418 MEADOW STREET SUITE 202 FAIRFIELD, CT 06824