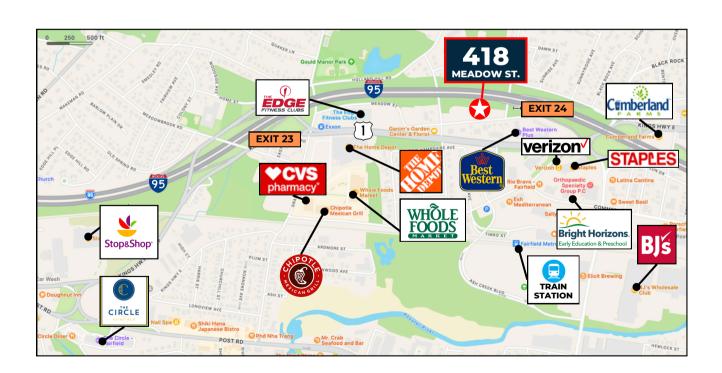

The proximity to various amenities, including Staples, Home Depot, Whole Foods Market, CVS, Chipotle Mexican Grill, Five Guys Burgers & Fries, Bright Horizons Early Education & Preschool, and The Fitness Edge, further enhances its appeal. The easy access to Exits 23 & 24 on I-95 and the nearby Fairfield Metro Train Station, only half a mile away, ensure a smooth commute, making this an excellent choice for business purposes.