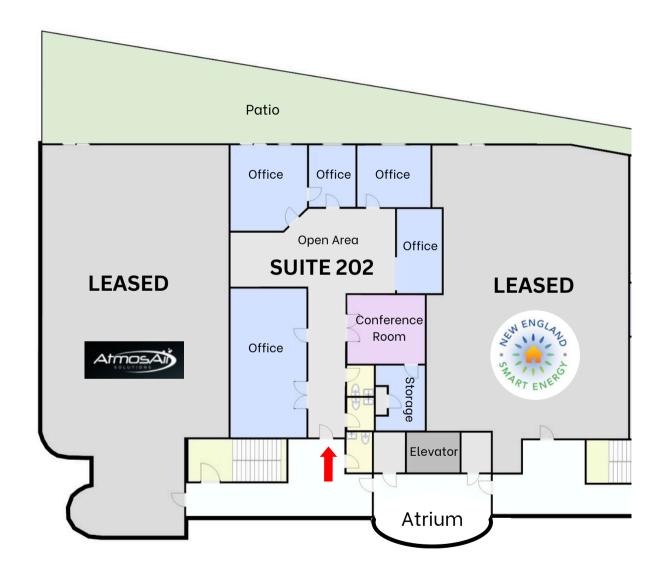

# Exceptional Sublease Opportunity: 2,300 RSF Office Suite in Fairfield, CT Reduced Lease Rate with 3 Months Free Rent

Angel Commercial, LLC, as the exclusive broker, presents an exceptional opportunity for companies seeking to lower their business overhead by subleasing **Suite 202 at 418 Meadow Street in Fairfield, CT**. The current tenant has consolidated their operations out-of-state and are ready to negotiate. They are offering a 2,300 SF office suite for \$23/RSF Gross + Utilities at a reduced lease rate, offering **three months of free rent** to any tenant who will assume the remaining term of their lease, which ends on June 30, 2027. Located on the second floor, the move-in-ready, professional office suite provides well-maintained and functional work areas, perfect for immediate occupancy. The space includes five private offices, an open office area, a conference room, two private restrooms, a storage room and access to an outdoor patio. There is potential for a lease extension through direct arrangements with the landlord.

# 418 MEADOW STREET FAIRFIELD, CT 06824

FLOOR PLAN: 2,300 SF

NOT TO SCALE

No warranty or representation, express or implied, is made as to the accuracy of the information contained herein, and same is submitted subject to errors, omissions, change of price, rental or other conditions, withdrawal without notice and to any special listing conditions imposed by our principals.