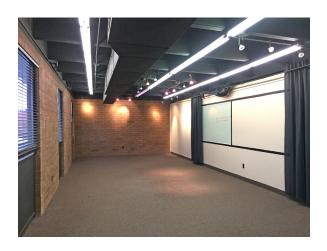

## 2,8000 SF INDUSTRIAL WITH 25% OFFICE/RETAIL

• 28,003 SQ. FT. TOTAL PROPERTY INFORMATION • 16.568 SF Warehouse

• 3,590 SF Mezzanine w/ Load Door

• Heavy Duty Concrete Mezzanine Floor

• 7,845 SF Office Space with Retail Frontage