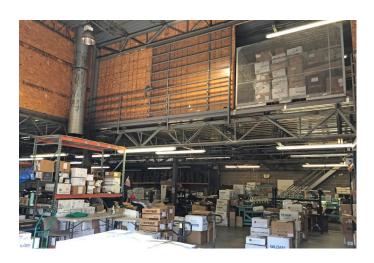

## 2,8000 SF INDUSTRIAL WITH 25% OFFICE/RETAIL



• 28,003 SQ. FT. TOTAL PROPERTY INFORMATION • 16.568 SF Warehouse

• 3,590 SF Mezzanine w/ Load Door

• Heavy Duty Concrete Mezzanine Floor

• 7,845 SF Office Space with Retail Frontage

• 2 Staircases & Exterior Entries

• Walking to TRAX stop on 3900 South

• TOD and Opportunity Zone

• 3 Garage Doors (1-10ft - 2 12ft)

• Originally Built in 1957 w/ Lots of Updates

• 3-Phase Power and Lots of Air Lines

• Current Use: Screen Printing & Embroidery

• Taxes for 2018: \$ 17600





## RAVATH (RP) POK

(801) 633.1990 rp@rogsignature.com



MAIN LEVEL









## RAVATH (RP) POK

(801) 633.1990 rp@rogsignature.com