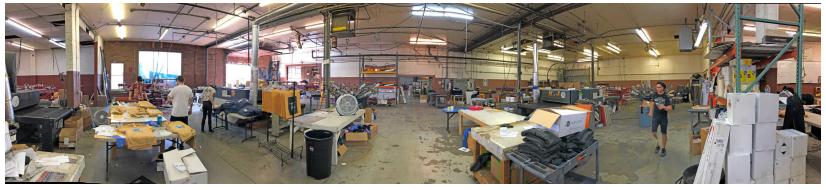

## 2,8000 SF INDUSTRIAL WITH 25% OFFICE/RETAIL



• 28,003 SQ. FT. TOTAL PROPERTY INFORMATION • 16.568 SF Warehouse

• 3,590 SF Mezzanine w/ Load Door

• Heavy Duty Concrete Mezzanine Floor

• 7,845 SF Office Space with Retail Frontage

• 2 Staircases & Exterior Entries

• Walking to TRAX stop on 3900 South

• TOD and Opportunity Zone

• 3 Garage Doors (1-10ft - 2 12ft)

• Originally Built in 1957 w/ Lots of Updates

• 3-Phase Power and Lots of Air Lines

• Current Use: Screen Printing & Embroidery

• Taxes for 2018: \$ 17600





## RAVATH (RP) POK

(801) 633.1990 rp@rogsignature.com



MAIN LEVEL









## RAVATH (RP) POK

(801) 633.1990 rp@rogsignature.com