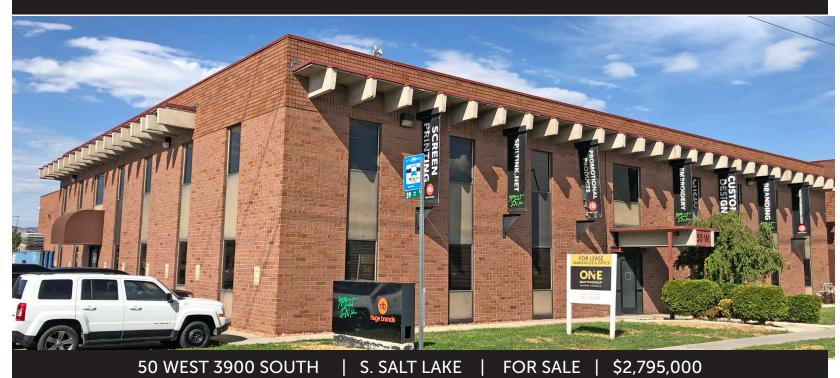

## 2,8000 SF INDUSTRIAL WITH 25% OFFICE/RETAIL

• 28,003 SQ. FT. TOTAL PROPERTY INFORMATION • 16.568 SF Warehouse

• 3,590 SF Mezzanine w/ Load Door

• Heavy Duty Concrete Mezzanine Floor

• 7,845 SF Office Space with Retail Frontage

• 2 Staircases & Exterior Entries

• Walking to TRAX stop on 3900 South

• TOD and Opportunity Zone

• 3 Garage Doors (1-10ft - 2 12ft)

• Originally Built in 1957 w/ Lots of Updates

• 3-Phase Power and Lots of Air Lines

• Current Use: Screen Printing & Embroidery

• Taxes for 2018: \$ 17600