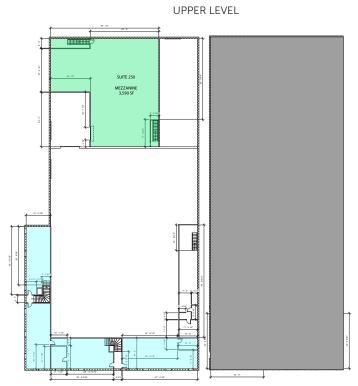

## 2,8000 SF INDUSTRIAL WITH 25% OFFICE/RETAIL

• 28,003 SQ. FT. TOTAL PROPERTY INFORMATION • 16.568 SF Warehouse

• 3,590 SF Mezzanine w/ Load Door

• Heavy Duty Concrete Mezzanine Floor

• 7,845 SF Office Space with Retail Frontage

• 2 Staircases & Exterior Entries

• Walking to TRAX stop on 3900 South

• TOD and Opportunity Zone

• 3 Garage Doors (1-10ft - 2 12ft)

• Originally Built in 1957 w/ Lots of Updates

• 3-Phase Power and Lots of Air Lines

• Current Use: Screen Printing & Embroidery

• Taxes for 2018: \$ 17600