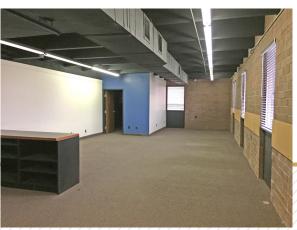

## 2,8000 SF INDUSTRIAL WITH 25% OFFICE/RETAIL

• 28,003 SQ. FT. TOTAL PROPERTY INFORMATION • 16.568 SF Warehouse

• 3,590 SF Mezzanine w/ Load Door

• Heavy Duty Concrete Mezzanine Floor

• 7,845 SF Office Space with Retail Frontage