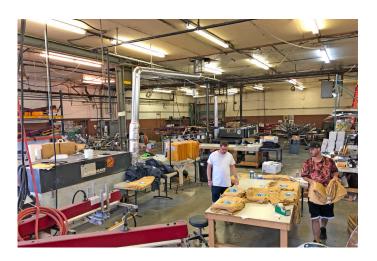

## 2,8000 SF INDUSTRIAL WITH 25% OFFICE/RETAIL



• 28,003 SQ. FT. TOTAL PROPERTY INFORMATION • 16.568 SF Warehouse

• 3,590 SF Mezzanine w/ Load Door

• Heavy Duty Concrete Mezzanine Floor

• 7,845 SF Office Space with Retail Frontage

• 2 Staircases & Exterior Entries

• Walking to TRAX stop on 3900 South

• TOD and Opportunity Zone

• 3 Garage Doors (1-10ft - 2 12ft)

• Originally Built in 1957 w/ Lots of Updates

• 3-Phase Power and Lots of Air Lines

• Current Use: Screen Printing & Embroidery

• Taxes for 2018: \$ 17600





## RAVATH (RP) POK

(801) 633.1990 rp@rogsignature.com



MAIN LEVEL









## RAVATH (RP) POK

(801) 633.1990 rp@rogsignature.com