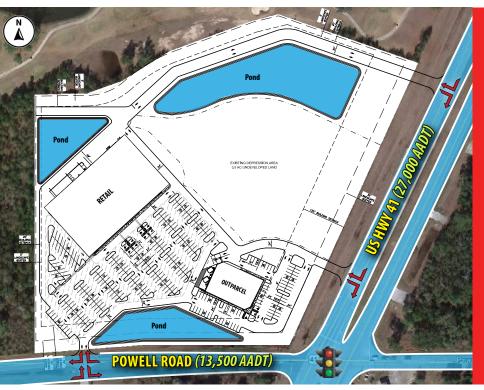

## **PROPERTY HIGHLIGHTS**

- 12.5 acres available
- 880' of frontage along US Hwy 41 and 720' of frontage along Powell Road
- Next door to the Hernando Oaks Golf Course community which is a 949 lot community with 18 hole golf course
- Nature Coast Technical High School (1,282 Students) and Chocachatti Elementry school (707 Students) are 1.8 miles to the West
- 1 Mile to Brooksville Tampa Bay Regional Airport which employes 6,091 people and 78,000 annual flights
- Strong demographics include a population of over 44,000 and Household income of \$93,000 in a 5-mile radius

#### **Traffic Counts**

**US Hwy 41** Powell Rd

27,000 AADT 13.500 AADT

66,813