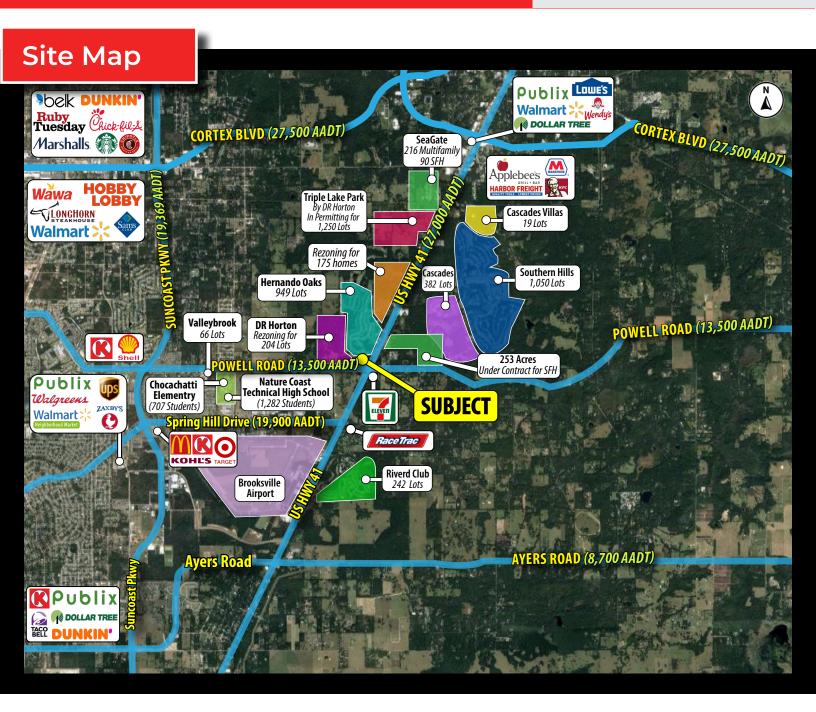

## **PROPERTY HIGHLIGHTS**

- 12.5 acres available
- 880' of frontage along US Hwy 41 and 720' of frontage along Powell Road
- Next door to the Hernando Oaks Golf Course community which is a 949 lot community with 18 hole golf course
- Nature Coast Technical High School (1,282 Students) and Chocachatti Elementry school (707 Students) are 1.8 miles to the West
- 1 Mile to Brooksville Tampa Bay Regional Airport which employes 6,091 people and 78,000 annual flights
- Strong demographics include a population of over 44,000 and Household income of \$93,000 in a 5-mile radius

#### **Traffic Counts**

**US Hwy 41** Powell Rd

27,000 AADT 13.500 AADT

66,813