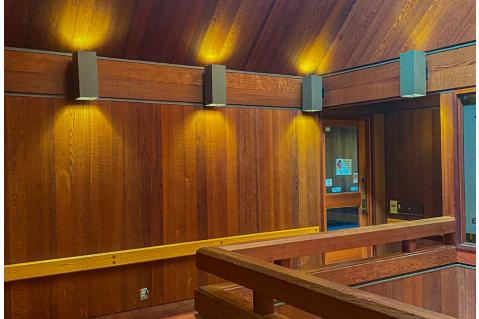

22-500-07

PERCENT OF COMPLEX: ±24.6%

**BUILDING SIZE:** ±12,808 USF // ±15,138 Gross SF

CONSTRUCTION: Wood frame with concrete foundation

SITE SIZE: ±1.0 acre

YEAR BUILT: ±1974

**PARKING:** ±75 stalls (i.e. ±5.86/1000 USF)

FLOOD ZONE: X (located outside of the 100 and 500-year floodplain)

**ZONING:** A-P (Administrative and Professional District)

ZONING JURISDICTION: City of Larkspur

PERMITTED USES:

Medical and dental offices and clinics, administrative & executive offices,

professional offices, business offices and some service establishments.

MORE INFORMATION: <a href="https://larkspur.municipal.codes/Code/18.40">https://larkspur.municipal.codes/Code/18.40</a>

# PROPERTY GALLERY











1000 South Eliseo Drive | Unit 7 | Suite 201 | Greenbrae | CA

## COMMON ATRIUM







1000 South Eliseo Drive | Unit 7 | Suite 201 | Greenbrae | CA

# PARCEL MAP



### FLOOR PLAN

#### **Unit Buildout**

- 7 Exam Rooms in total
- 5 Exam Rooms with restrooms
- 3 Offices along window line
- · 1 Procedure Room
- · Lab area
- · Registration and waiting area
- · Adminsitrative Office
- Break/Conference room
- Multiple closets for storage
- · 2 general restrooms
- Abundant natural light

<sup>\*</sup>Floor plan is not exactly to scale, provided for planning purposes





The distributor of this communication is performing acts for which a real estate license is required. The information contained herein has been obtained from sources deemed reliable but has not been verified and no guarantee, warranty or representation, either express or implied, is made with respect to such i