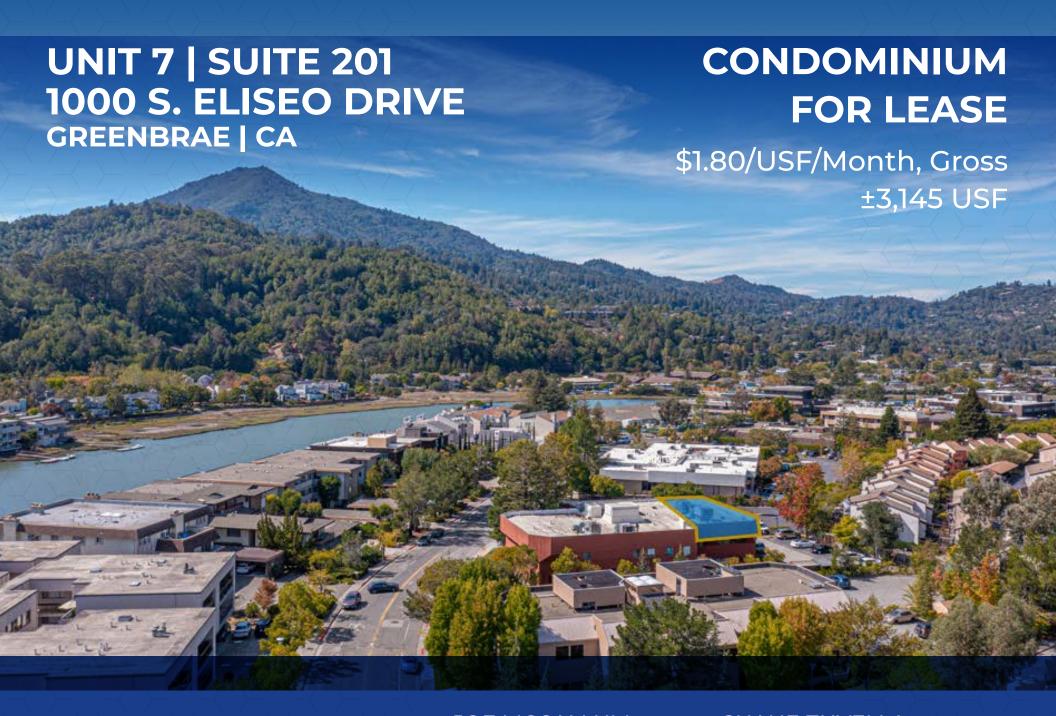

# **EXECUTIVE SUMMARY**

NEWMARK, as exclusive listing agent, is pleased to offer the ability to lease a commercial medical office condominium located at 1000 S. Eliseo Drive, Unit 7 (Suite 201), in Greenbrae, California.

THIS CONDOMINIUM is improved as a medical office, totaling ±3,145 usable square feet of second floor space, the largest unit of seven within the complex.

THE BUILDING is elevator served and is within walking distance to MarinHealth Medical Center, one of the premier hospitals in the heart of Marin County.

### OFFERING TERMS

**LEASE PRICE:** \$1.80/USF/Month, Gross

ADDRESS: 1000 S. Eliseo Drive, Greenbrae

UNIT: Unit 7 (aka Suite 201)

UNIT SIZE: ±3,145 USF (per CC&R's)

UNIT APN: 022-500-07

PERCENT OF COMPLEX: ±24.6%