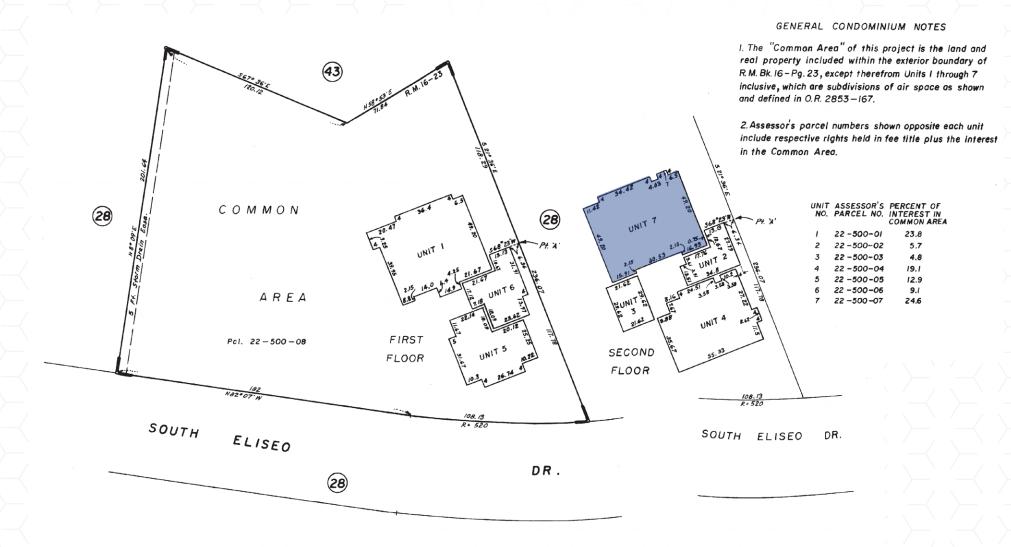

# PARCEL MAP

### OFFERING TERMS

**LEASE PRICE:** \$1.80/USF/Month, Gross

ADDRESS: 1000 S. Eliseo Drive, Greenbrae

UNIT: Unit 7 (aka Suite 201)

UNIT SIZE: ±3,145 USF (per CC&R's)

UNIT APN: 022-500-07

PERCENT OF COMPLEX: ±24.6%