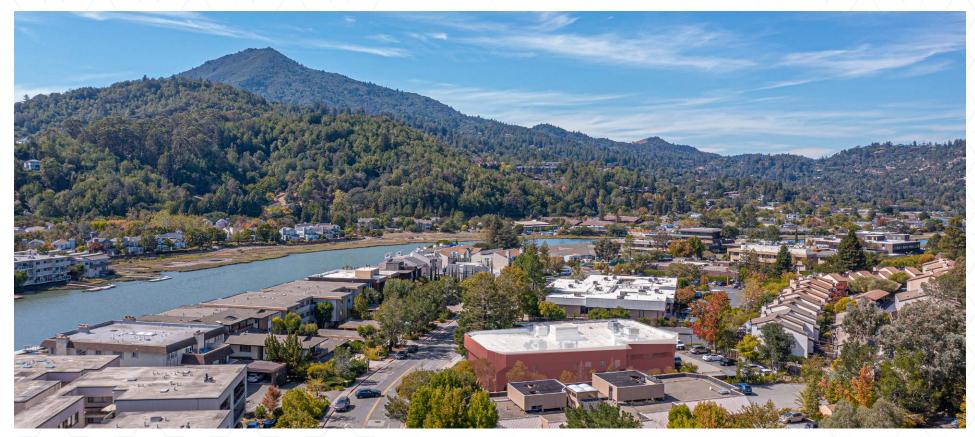

THIS CONDOMINIUM is improved as a medical office, totaling ±3,145 usable square feet of second floor space, the largest unit of seven within the complex.

THE BUILDING is elevator served and is within walking distance to MarinHealth Medical Center, one of the premier hospitals in the heart of Marin County.

### BUILDING HISTORY

- Built in 1974
- · Great views of Mt Tamalpais
- · Less than a mile from MarinHealth Medical Center
- · 2.5 miles from Hwy 101
- Ready for occupancy

Fifteen doctors will be practicing in this new medical bulding which is scheduled for completion in November at 1000 South Eliseo in Greenbrae, near Marin General Hospital. It will go up next to the administrative offices of PT&T Co. The two-story structure was custom-designed by Matt Copenhaver Asso-