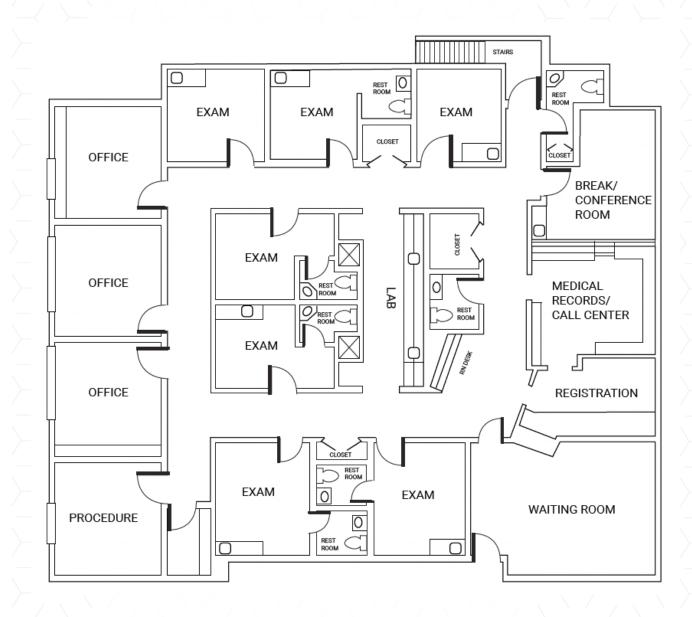

### FLOOR PLAN

#### **Unit Buildout**

- 7 Exam Rooms in total
- 5 Exam Rooms with restrooms
- 3 Offices along window line
- · 1 Procedure Room
- · Lab area
- · Registration and waiting area
- · Adminsitrative Office
- Break/Conference room
- Multiple closets for storage
- · 2 general restrooms
- Abundant natural light

<sup>\*</sup>Floor plan is not exactly to scale, provided for planning purposes

The distributor of this communication is performing acts for which a real estate license is required. The information contained herein has been obtained from sources deemed reliable but has not been verified and no guarantee, warranty or representation, either express or implied, is made with respect to such information. Terms of sale or lease and availability are subject to change or withdrawal without notice. Last updated: July 2, 2024 4:05 PM