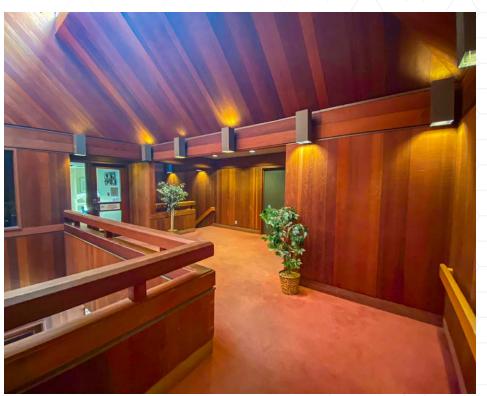

022-500-07

PERCENT OF COMPLEX: ±24.6%

**BUILDING SIZE:** ±12,808 USF // ±15,138 Gross SF

CONSTRUCTION: Wood frame with concrete foundation

SITE SIZE: ±1.0 acre

YEAR BUILT: ±1974

**PARKING:** ±75 stalls (i.e. ±5.86/1000 USF)

FLOOD ZONE: X (located outside of the 100 and 500-year floodplain)

**ZONING:** A-P (Administrative and Professional District)

ZONING JURISDICTION: City of Larkspur

PERMITTED USES:

Medical and dental offices and clinics, administrative & executive offices,

professional offices, business offices and some service establishments.

MORE INFORMATION: <a href="https://larkspur.municipal.codes/Code/18.40">https://larkspur.municipal.codes/Code/18.40</a>

# PROPERTY GALLERY











1000 South Eliseo Drive | Unit 7 | Suite 201 | Greenbrae | CA

## COMMON ATRIUM







1000 South Eliseo Drive | Unit 7 | Suite 201 | Greenbrae | CA

# PARCEL MAP



### FLOOR PLAN

#### **Unit Buildout**

- 7 Exam Rooms in total
- 5 Exam Rooms with restrooms
- 3 Offices along window line
- · 1 Procedure Room
- · Lab area
- · Registration and waiting area
- · Adminsitrative Office
- Break/Conference room
- Multiple closets for storage
- · 2 general restrooms
- Abundant natural light

<sup>\*</sup>Floor plan is not exactly to scale, provided for planning purposes





The distributor of this communication is performing acts for which a real estate license is required. The information contained herein has been obtained from sources deemed reliable but has not been verified and no guarantee, warranty or representation, either express or implied, is made with respect to such