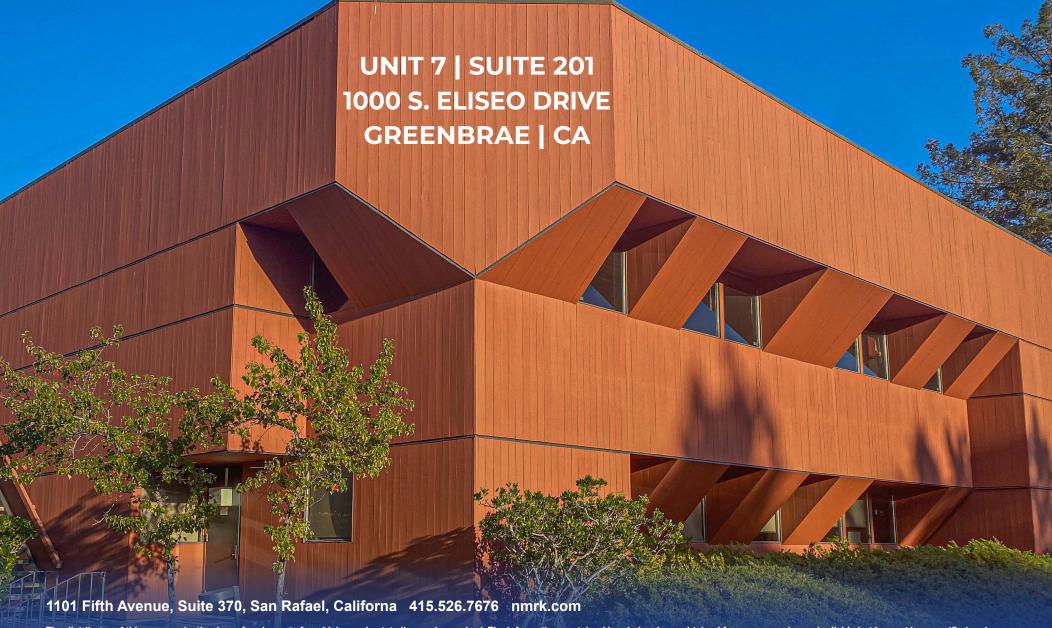

# **EXECUTIVE SUMMARY**

NEWMARK, as exclusive listing agent, is pleased to offer the ability to lease a commercial medical office condominium located at 1000 S. Eliseo Drive, Unit 7 (Suite 201), in Greenbrae, California.

THIS CONDOMINIUM is improved as a medical office, totaling ±3,145 usable square feet of second floor space, the largest unit of seven within the complex.

THE BUILDING is elevator served and is within walking distance to MarinHealth Medical Center, one of the premier hospitals in the heart of Marin County.

# PROPERTY GALLERY

1000 South Eliseo Drive | Unit 7 | Suite 201 | Greenbrae | CA