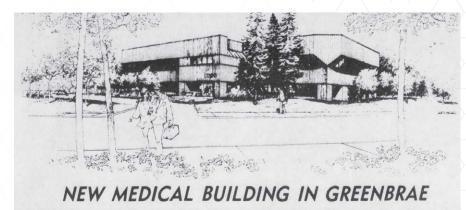

### BUILDING HISTORY

- Built in 1974
- · Great views of Mt Tamalpais
- · Less than a mile from MarinHealth Medical Center
- · 2.5 miles from Hwy 101
- Ready for occupancy

Fifteen doctors will be practicing in this new medical bulding which is scheduled for completion in November at 1000 South Eliseo in Greenbrae, near Marin General Hospital. It will go up next to the administrative offices of PT&T Co. The two-story structure was custom-designed by Matt Copenhaver Asso-

ciates of San Francisco. The skylighted, brick-paved lobby will be finished in natural wood to match the exterior of tongue and groove redwood. A total of 270 trees and bushes will be used in landscaping. General contractor is E. A. Hathaway & Co. of San Jose.