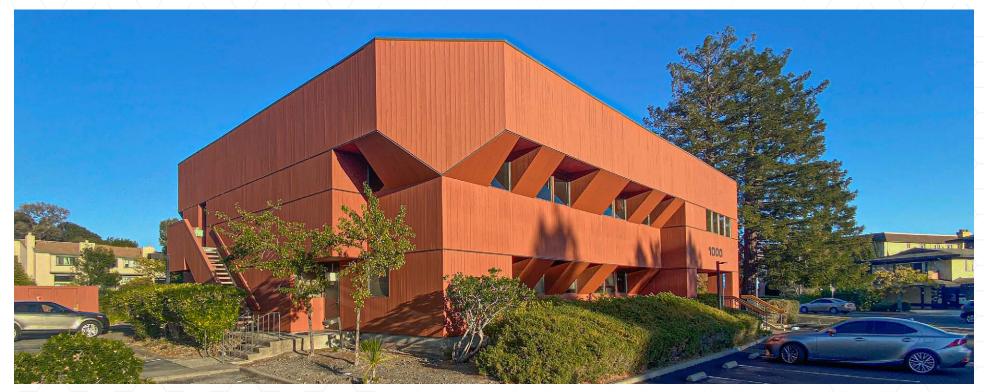

THIS CONDOMINIUM is improved as a medical office, totaling ±3,145 usable square feet of second floor space, the largest unit of seven within the complex.

THE BUILDING is elevator served and is within walking distance to MarinHealth Medical Center, one of the premier hospitals in the heart of Marin County.

**BUILDING SIZE:** ±12,808 USF // ±15,138 Gross SF

CONSTRUCTION: Wood frame with concrete foundation

SITE SIZE: ±1.0 acre

YEAR BUILT: ±1974

**PARKING:** ±75 stalls (i.e. ±5.86/1000 USF)

FLOOD ZONE: X (located outside of the 100 and 500-year floodplain)

**ZONING:** A-P (Administrative and Professional District)

ZONING JURISDICTION: City of Larkspur

PERMITTED USES:

Medical and dental offices and clinics, administrative & executive offices,

professional offices, business offices and some service establishments.