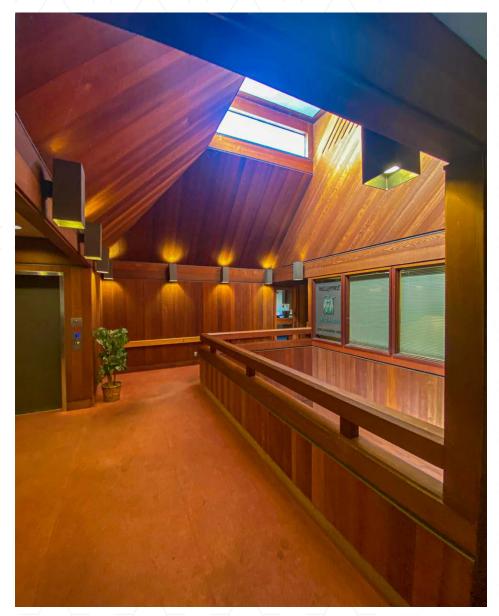

N: 022-500-07

PERCENT OF COMPLEX: ±24.6%

**BUILDING SIZE:** ±12,808 USF // ±15,138 Gross SF

CONSTRUCTION: Wood frame with concrete foundation

SITE SIZE: ±1.0 acre

YEAR BUILT: ±1974

**PARKING:** ±75 stalls (i.e. ±5.86/1000 USF)

FLOOD ZONE: X (located outside of the 100 and 500-year floodplain)

**ZONING:** A-P (Administrative and Professional District)

ZONING JURISDICTION: City of Larkspur

PERMITTED USES:

Medical and dental offices and clinics, administrative & executive offices,

professional offices, business offices and some service establishments.

MORE INFORMATION: <a href="https://larkspur.municipal.codes/Code/18.40">https://larkspur.municipal.codes/Code/18.40</a>

# PROPERTY GALLERY











1000 South Eliseo Drive | Unit 7 | Suite 201 | Greenbrae | CA

## COMMON ATRIUM







1000 South Eliseo Drive | Unit 7 | Suite 201 | Greenbrae | CA

# PARCEL MAP



### FLOOR PLAN

#### **Unit Buildout**

- 7 Exam Rooms in total
- 5 Exam Rooms with restrooms
- 3 Offices along window line
- · 1 Procedure Room
- · Lab area
- · Registration and waiting area
- · Adminsitrative Office
- Break/Conference room
- Multiple closets for storage
- · 2 general restrooms
- Abundant natural light

<sup>\*</sup>Floor plan is not exactly to scale, provided for planning purposes





The distributor of this communication is performing acts for which a real estate license is required. The information contained herein has been obtained from sources deemed reliable but has not been verified and no guarantee, warranty or representation, either express or implied, is made with respect to su