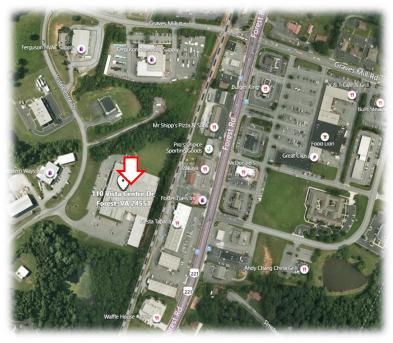

# **110 VISTA CENTRE DR. FOREST, VA 24551**

Office Suites & Individual Offices Available - 130 SF to 4,315 SF