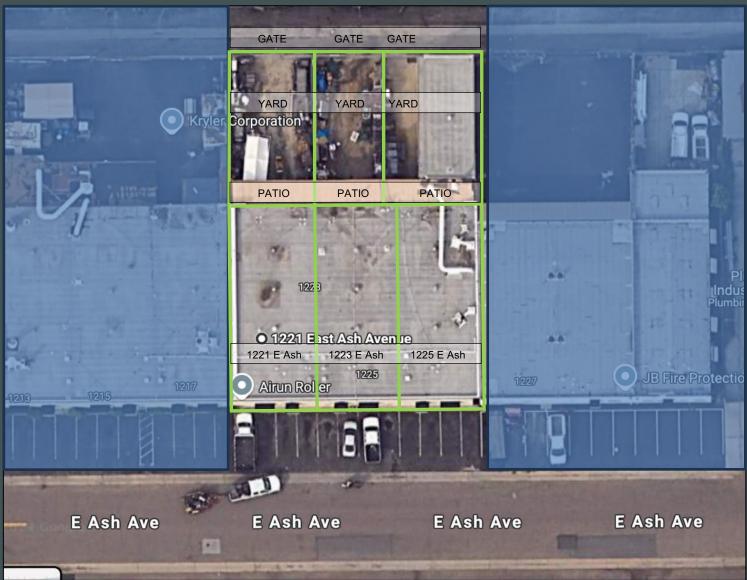

## Features

±8,860 SF single occupier building, or use as it is currently divided into three units with yard area(s):

- 1221 E Ash Ave 2,640 sf 1223 E Ash Ave 2,640 sf 1225 E Ash Ave 3,580 sf Min Office Space per unit
- + Five (5) Ground Level Doors + 13' Min Warehouse Clearance + Large Fenced Yard
- + Easy Access to the 57 & 91