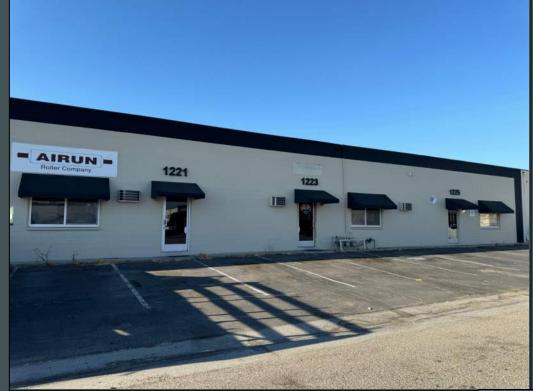

## 1221-1225 E ASH AVE

## Features

±8,860 SF single occupier building, or use as it is currently divided into three units with yard area(s):

- 1221 E Ash Ave 2,640 sf 1223 E Ash Ave 2,640 sf 1225 E Ash Ave 3,580 sf Min Office Space per unit
- + Five (5) Ground Level Doors + 13' Min Warehouse Clearance + Large Fenced Yard
- + Easy Access to the 57 & 91