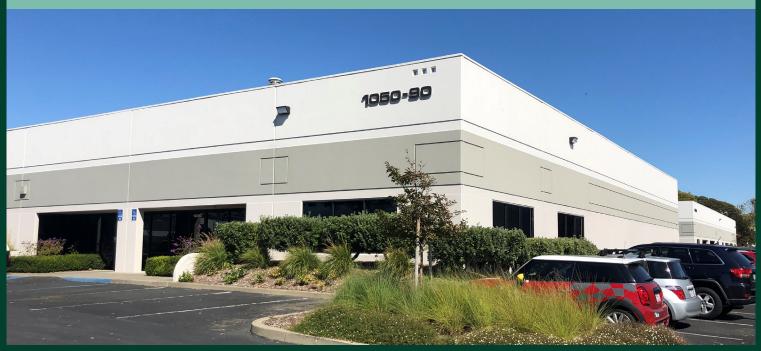

# Marina Bay Business Park

# 1050 Marina Way South

Richmond, CA 94804 www.cbre.com/oakland

### CORNER LOCATION

## **Property Highlights**

- + ±10,112 square feet
- + ±3,300 square feet of office
- + Private office
- + Break room
- + Extensive glass line

- + Two (2) grade level doors
- + One (1) dock high door
- + ±18' clear height
- + Two (2) restrooms
- + Fully sprinklered

- + Well-manicured landscaping
- + Easy access to I-580, I-80 and San Rafael Bridge
- + Parking 1.37/1,000
- + Lease Rate: Call Brokers
- + Available October 15, 2023