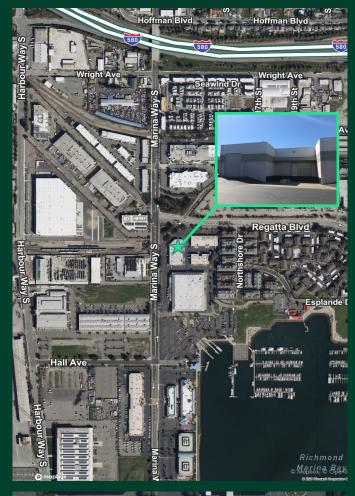

# 1050 Marina Way South

Richmond, CA 94804 www.cbre.com/oakland

- + Well-manicured landscaping
- + Easy access to I-580, I-80 and San Rafael Bridge
- + Parking 1.37/1,000
- + Lease Rate: Call Brokers
- + Available October 15, 2023