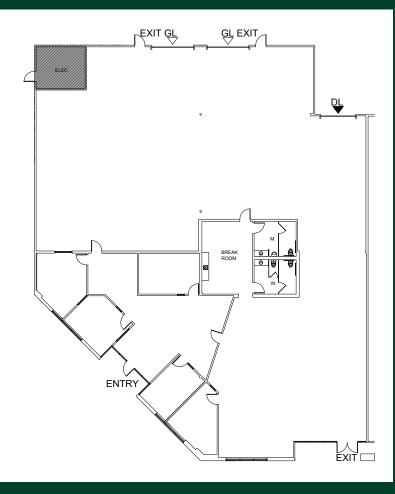

## **Property Highlights**

- + ±10,112 square feet
- + ±3,300 square feet of office
- + Private office
- + Break room
- + Extensive glass line

- + Two (2) grade level doors
- + One (1) dock high door
- + ±18' clear height
- + Two (2) restrooms
- + Fully sprinklered

- + Well-manicured landscaping
- + Easy access to I-580, I-80 and San Rafael Bridge
- + Parking 1.37/1,000
- + Lease Rate: Call Brokers
- + Available October 15, 2023