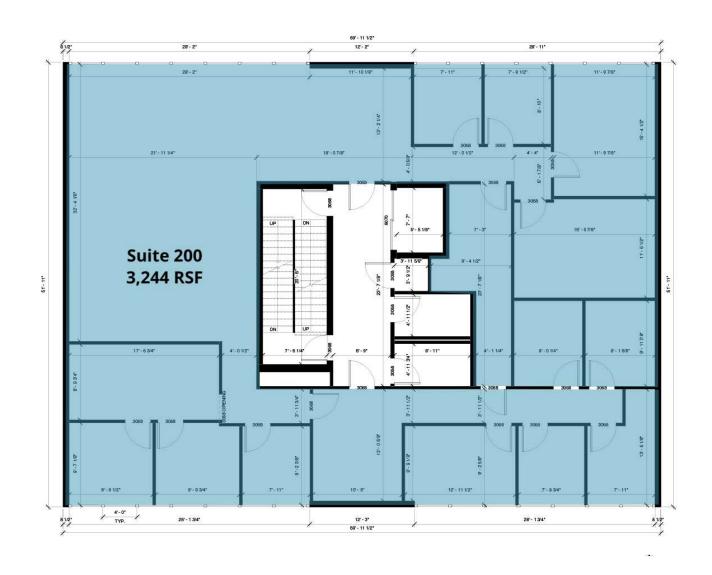

|
| Construction Type: | Steel                                        |
| Parking:           | 2.18/1,000 SF (17 Covered/17 Surface Spaces) |
| Zoning:            | G-MX-3                                       |
| Occupancy:         | 34%                                          |
| Property Taxes:    | \$70,954.72                                  |

#### **PROPERTY HIGHLIGHTS**

- Located within a block of Rose Medical Center
- Recent improvements include a new roof, new HVAC system, a newly renovated elevator and the parking structure has been resurfaced and reinforced
- Covered and surface parking available
- High barrier of entry
- Walking distance to numerous restaurants and retail
- In the path of redevelopment

# **FLOORPLANS**





### **FLOORPLANS**





# **LOCATION OVERVIEW**





Eric Shaw 303.962.9551 EShaw@PinnacleREA.com Jeff Caldwell 303.962.9536 JCaldwell@PinnacleREA.com

One Broadway Suite A300 Denver, CO 80203 303.962.9555 www.pinnaclerea.com

### **LOCATION OVERVIEW**





Eric Shaw 303.962.9551 EShaw@PinnacleREA.com Jeff Caldwell 303.962.9536 JCaldwell@PinnacleREA.com One Broadway Suite A300 Denver, CO 80203 303.962.9555 www.pinnaclerea.com

#### **■ DISCLOSURE**



This confidential Offering Memorandum, has been prepared by Pinnacle Real Estate Advisors, LLC ("Pinnacle REA") for use by a limited number of qualified parties. This Offering Memorandum has been provided to you at your request based upon your assurances that you are a knowledgeable and sophisticated investor in commercial real estate projects and developments. Pi