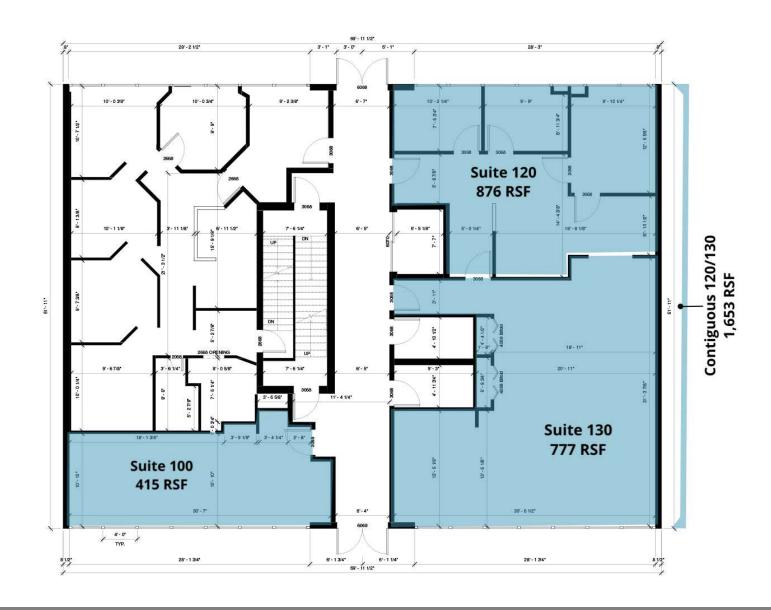

| 1971                                         |
| Construction Type: | Steel                                        |
| Parking:           | 2.18/1,000 SF (17 Covered/17 Surface Spaces) |
| Zoning:            | G-MX-3                                       |
| Occupancy:         | 34%                                          |
| Property Taxes:    | \$70,954.72                                  |

#### **PROPERTY HIGHLIGHTS**

- Located within a block of Rose Medical Center
- Recent improvements include a new roof, new HVAC system, a newly renovated elevator and the parking structure has been resurfaced and reinforced
- Covered and surface parking available
- High barrier of entry
- Walking distance to numerous restaurants and retail
- In the path of redevelopment

# **FLOORPLANS**





### **FLOORPLANS**





# **LOCATION OVERVIEW**





Eric Shaw 303.962.9551 EShaw@PinnacleREA.com Jeff Caldwell 303.962.9536 JCaldwell@PinnacleREA.com

One Broadway Suite A300 Denver, CO 80203 303.962.9555 www.pinnaclerea.com

### **LOCATION OVERVIEW**





Eric Shaw 303.962.9551 EShaw@PinnacleREA.com Jeff Caldwell 303.962.9536 JCaldwell@PinnacleREA.com One Broadway Suite A300 Denver, CO 80203 303.962.9555 www.pinnaclerea.com

#### **■ DISCLOSURE**



This confidential Offering Memorandum, has been prepared by Pinnacle Real Estate Advisors, LLC ("Pinnacle REA") for use by a limited number of qualified parties. This Offering Memorandum has been provided to you at your request based upon your assurances that you are a knowledgeable and sophisticated investor in commercial real estate proje