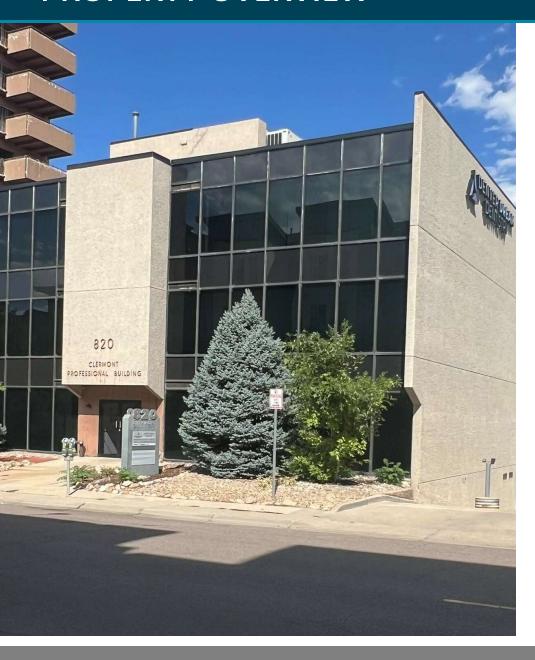

#### **PROPERTY OVERVIEW**

#### **820 CLERMONT STREET**

Denver, CO 80220

#### **PROPERTY DESCRIPTION**

| List Price:        | \$3,800,000                                  |
|--------------------|----------------------------------------------|
| Building Type:     | Multi-Tenant Office & Medical Office         |
| Building Size:     | 12,649 SF                                    |
| Lot Size:          | 10,890 SF                                    |
| Stories:           | 3 plus a basement                            |
| YOC:               | 1971                                         |
| Construction Type: | Steel                                        |
| Parking:           | 2.18/1,000 SF (17 Covered/17 Surface Spaces) |
| Zoning:            | G-MX-3                                       |
| Occupancy:         | 34%                                          |
| Property Taxes:    | \$70,954.72                                  |