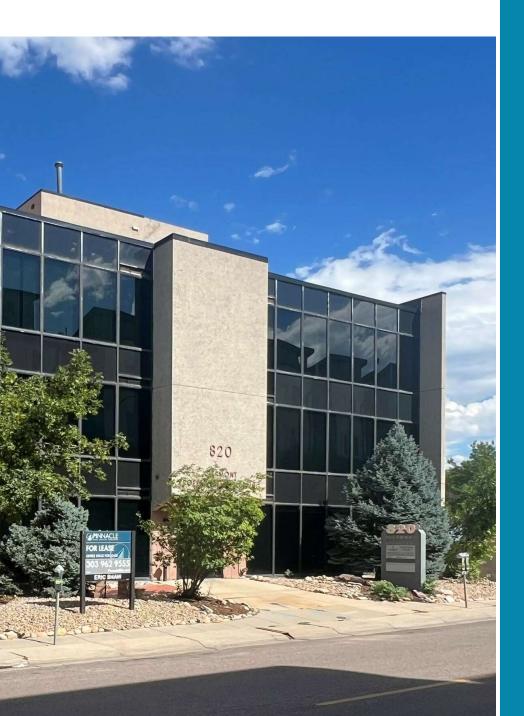

#### **820 CLERMONT STREET**

Denver, CO 80220

#### **PROPERTY DESCRIPTION**

| List Price:        | \$3,800,000                                  |
|--------------------|----------------------------------------------|
| Building Type:     | Multi-Tenant Office & Medical Office         |
| Building Size:     | 12,649 SF                                    |
| Lot Size:          | 10,890 SF                                    |
| Stories:           | 3 plus a basement                            |
| YOC:               | 1971                                         |
| Construction Type: | Steel                                        |
| Parking:           | 2.18/1,000 SF (17 Covered/17 Surface Spaces) |
| Zoning:            | G-MX-3                                       |
| Occupancy:         | 34%                                          |
| Property Taxes:    | \$70,954.72                                  |