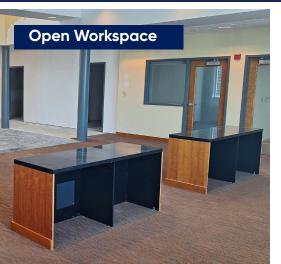

# **Space Profile**

- **3 Private Offices**
- 1 Conference Room
- 2 Restrooms
- Open Work Area (Flexible Configuration)