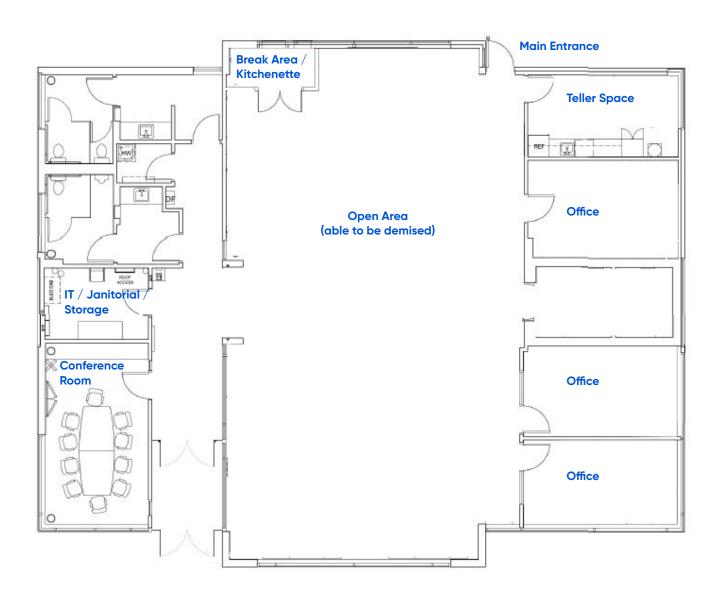

# **Space Profile**

- **3 Private Offices**
- 1 Conference Room
- 2 Restrooms
- Open Work Area (Flexible Configuration)