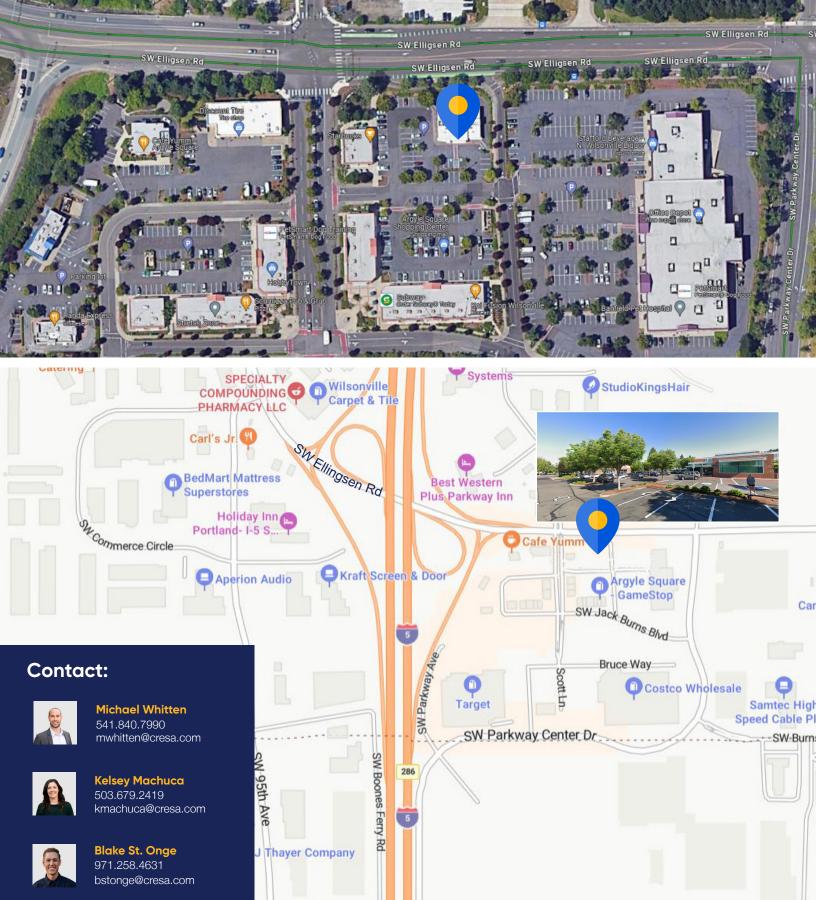

Argyle Square 25529 SW Gwen Drive Wilsonville, OR 97070

- **Power Center**
- Across Parking Lot from Starbucks & ZoomCare
- Building Signage
- FF & E: Negotiable

#### **Traffic Counts:**

Elligsen Rd: 15,000+ vehicles per day I-5: 140,000+ vehicles per day

### **Contact:**

Michael Whitten 541.840.7990 mwhitten@cresa.com

**Kelsey Machuca** 503.679.2419 kmachuca@cresa.com

Blake St. Onge 971.258.4631 bstonge@cresa.com