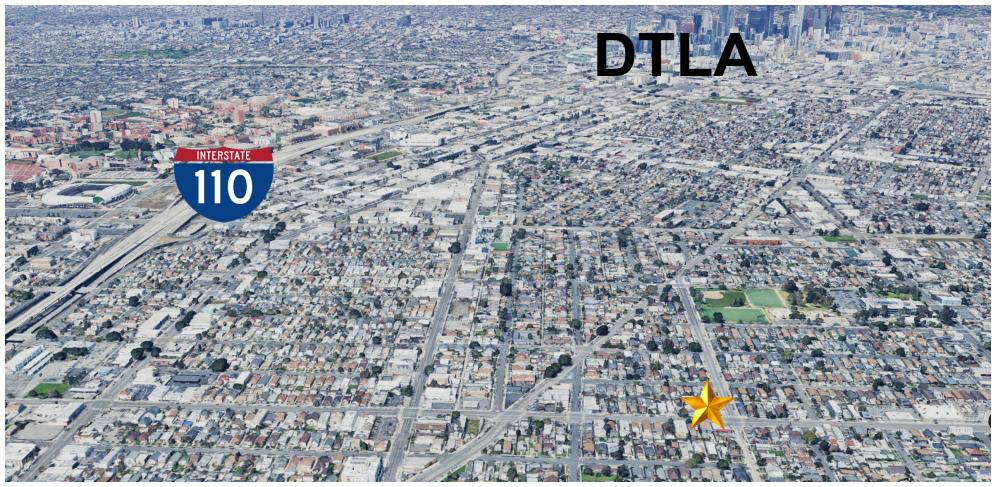

### NEIGHBORHOOD FEATURES

- Located on the edge of Historic South Centeral Neighborhood
- Flanks Downtown Los Angeles to the northeast
- One of the area's highest densities at 19,474, people per square mile
- Minutes USC and LA Memorial Coliseum

### 257 E. Vernon Ave Los Angeles, CA 90011