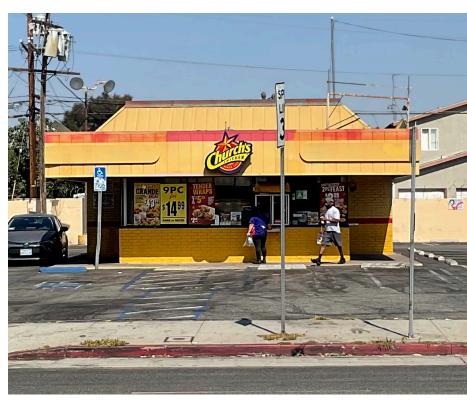

#### 257 E. Vernon Ave Los Angeles, CA 90011

#### PROPERTY FEATURES

- Available Jan 1, 2025
- Please DO NOT DISTURB CURRENT TENANT
- Signalized hard corner
- +/-800 Sf building on +/-10,350 sf Lot
- Zoning: R3-1 / Drive-thru possible w/ C.U.P.
- Legal Non-Conforming Use
- w/ Grease Trap