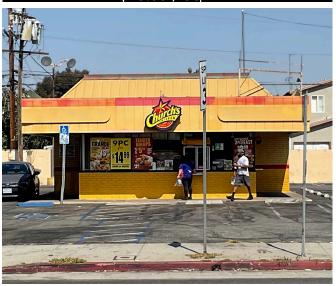

#### 257 E. Vernon Ave Los Angeles, CA 90011

#### PROPERTY FEATURES

- Available Jan 1, 2025
- Please DO NOT DISTURB CURRENT TENANT
- Signalized hard corner
- +/-800 Sf building on +/-10,350 sf Lot
- Zoning: R3-1 / Drive-thru possible w/ C.U.P.
- Legal Non-Conforming Use
- w/ Grease Trap