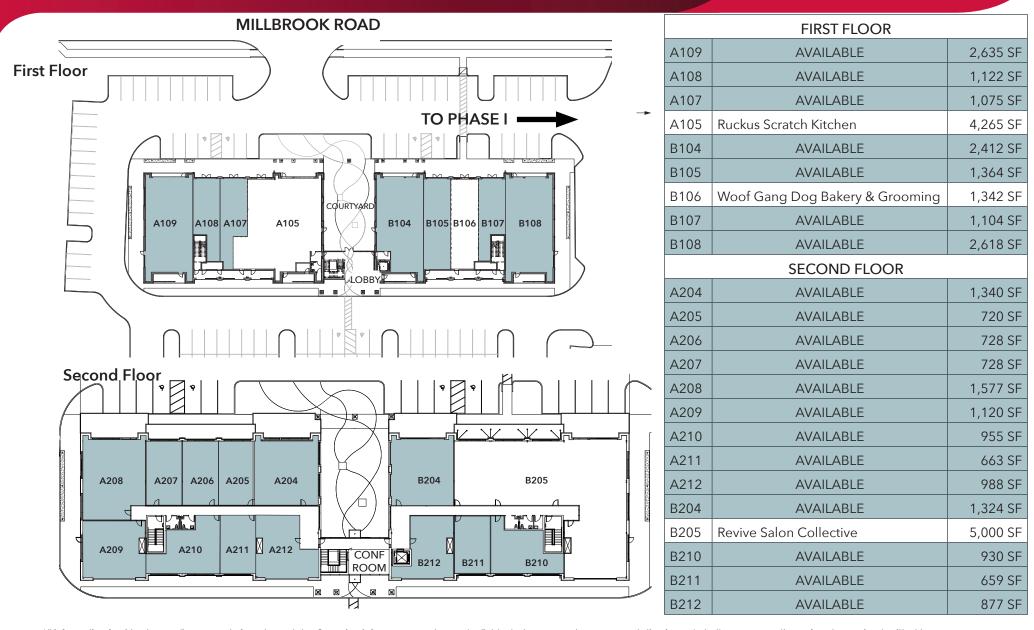

### **AVAILABLE**

Phase II - 1st Floor: 1,075 - 4,832 SF
 2nd Floor: 659 to 8,819 SF