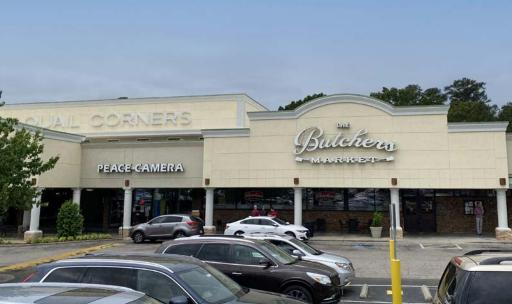

### **PROPERTY OVERVIEW**

- Located at the intersection of Millbrook and Falls of Neuse Roads
- Good mix of restaurants, retailers and service uses
- Anchored by The Butcher's Market; co-tenants include Big Ed's, Cristo's, Burrito Shak, and Juice Keys
- Part of the booming North Raleigh area
- Highly visible to traffic on both Millbrook and Falls of Neuse Roads

| 18 | Quail Corners<br>Barber Shop | 533 SF   |
|----|------------------------------|----------|
| 19 | Styles by Cathy              | 291 SF   |
| 20 | Queen Nails                  | 1,005 SF |
| 21 | Peace Camera                 | 2,725 SF |
| 22 | The Butcher's<br>Market      | 9,921SF  |
| 23 | Burrito Shak                 | 2,423 SF |
| 24 | Sir Walter<br>Shipping       | 1,747 SF |
| 25 | Cristo's NY<br>Style Pizza   | 2,751 SF |
| 26 | Martha's<br>Tailoring        | 1,067 SF |
| 27 | Quail Shoe<br>Repair         | 743 SF   |
| 28 | Jose Antonio<br>Brizuela     | 421 SF   |