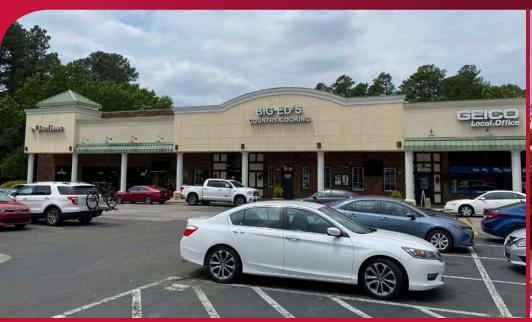

### **PROPERTY OVERVIEW**

- Located at the intersection of Millbrook and Falls of Neuse Roads
- Good mix of restaurants, retailers and service uses
- Anchored by The Butcher's Market; co-tenants include Big Ed's, Cristo's, Burrito Shak, and Juice Keys
- Part of the booming North Raleigh area
- Highly visible to traffic on both Millbrook and Falls of Neuse Roads

### PHASE I TENANT ROSTER

| 1  | Deja Brew<br>Coffee House   | 1,827 SF |
|----|-----------------------------|----------|
| 2  | Red Hot & Blue              | 2,500 SF |
| 3  | Morning Rolls               | 750 SF   |
| 4  | Justin's Cafe               |          |
| 5  | Yoba Studios                | 2,400 SF |
| 6  | Edward Jones<br>Investments | 1,220 SF |
| 7  | Empire Fitness              | 3,800 SF |
| 8  | Big Ed's                    | 6,136 SF |
| 10 | Geico                       | 2,762 SF |
| 11 | Juice Keys                  | 3,218 SF |
| 12 | Carriage House              | 2,091 SF |
| 13 | Swagger                     | 2,028 SF |
| 14 | I Heart Mac &<br>Cheese     | 2,186 SF |
| 15 | Rocket Fizz                 | 2,133 SF |
| 16 | AM Styles/<br>Studio Hair   | 535 SF   |