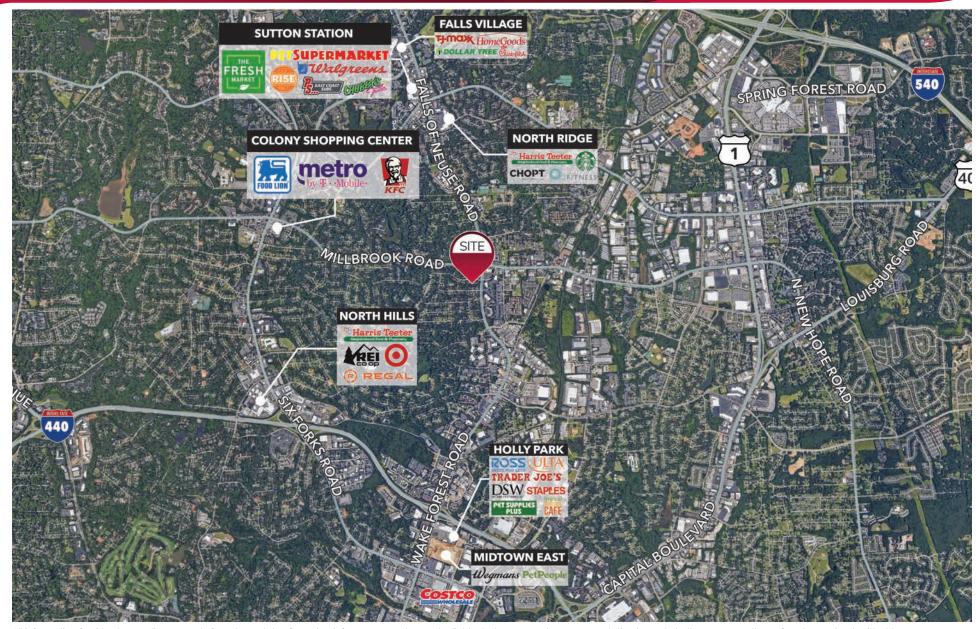

### **PROPERTY OVERVIEW**

- Located at the intersection of Millbrook and Falls of Neuse Roads
- Good mix of restaurants, retailers and service uses
- Anchored by The Butcher's Market; co-tenants include Big Ed's, Cristo's, Burrito Shak, and Juice Keys
- Part of the booming North Raleigh area
- Highly visible to traffic on both Millbrook and Falls of Neuse Roads