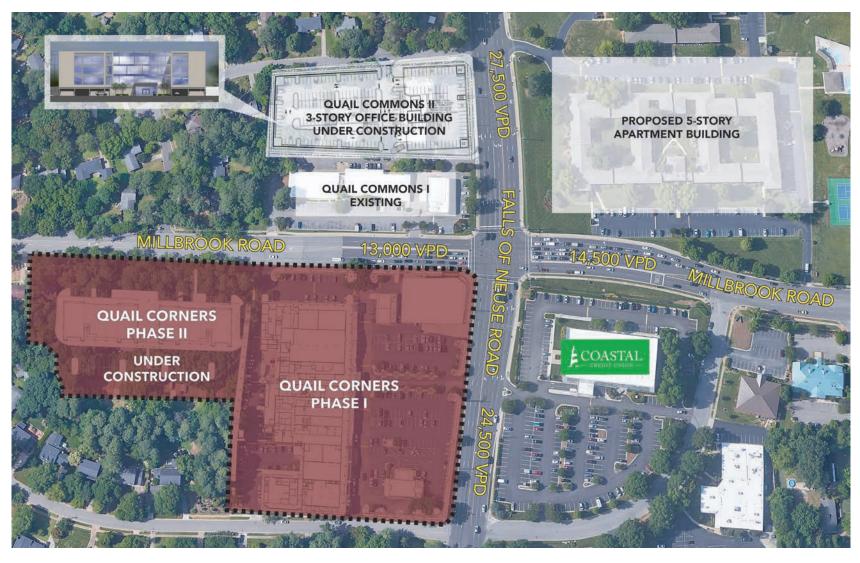

### **PROPERTY OVERVIEW**

- Located at the intersection of Millbrook and Falls of Neuse Roads
- Good mix of restaurants, retailers and service uses
- Anchored by The Butcher's Market; co-tenants include Big Ed's, Cristo's, Burrito Shak, and Juice Keys
- Part of the booming North Raleigh area
- Highly visible to traffic on both Millbrook and Falls of Neuse Roads

**FALLS OF NEUSE ROAD** 

5003 FALLS OF NEUSE ROAD, RALEIGH, NC 27609

5003 FALLS OF NEUSE ROAD, RALEIGH, NC 27609