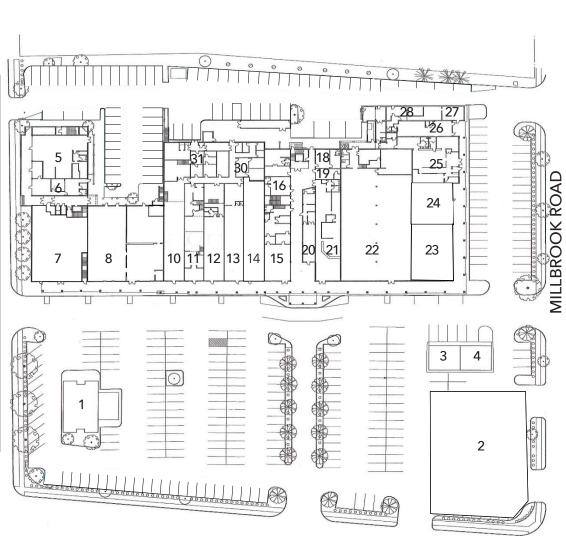

### PHASE I TENANT ROSTER

| 1  | Deja Brew<br>Coffee House   | 1,827 SF |
|----|-----------------------------|----------|
| 2  | Red Hot & Blue              | 2,500 SF |
| 3  | Morning Rolls               | 750 SF   |
| 4  | Justin's Cafe               |          |
| 5  | Yoba Studios                | 2,400 SF |
| 6  | Edward Jones<br>Investments | 1,220 SF |
| 7  | Empire Fitness              | 3,800 SF |
| 8  | Big Ed's                    | 6,136 SF |
| 10 | Geico                       | 2,762 SF |
| 11 | Juice Keys                  | 3,218 SF |
| 12 | Carriage House              | 2,091 SF |
| 13 | Swagger                     | 2,028 SF |
| 14 | I Heart Mac &<br>Cheese     | 2,186 SF |
| 15 | Rocket Fizz                 | 2,133 SF |
| 16 | AM Styles/<br>Studio Hair   | 535 SF   |

| 18 | Quail Corners<br>Barber Shop | 533 SF   |
|----|------------------------------|----------|
| 19 | Styles by Cathy              | 291 SF   |
| 20 | Queen Nails                  | 1,005 SF |
| 21 | Peace Camera                 | 2,725 SF |
| 22 | The Butcher's<br>Market      | 9,921SF  |
| 23 | Burrito Shak                 | 2,423 SF |
| 24 | Sir Walter<br>Shipping       | 1,747 SF |
| 25 | Cristo's NY<br>Style Pizza   | 2,751 SF |
| 26 | Martha's<br>Tailoring        | 1,067 SF |
| 27 | Quail Shoe<br>Repair         | 743 SF   |
| 28 | Jose Antonio<br>Brizuela     | 421 SF   |