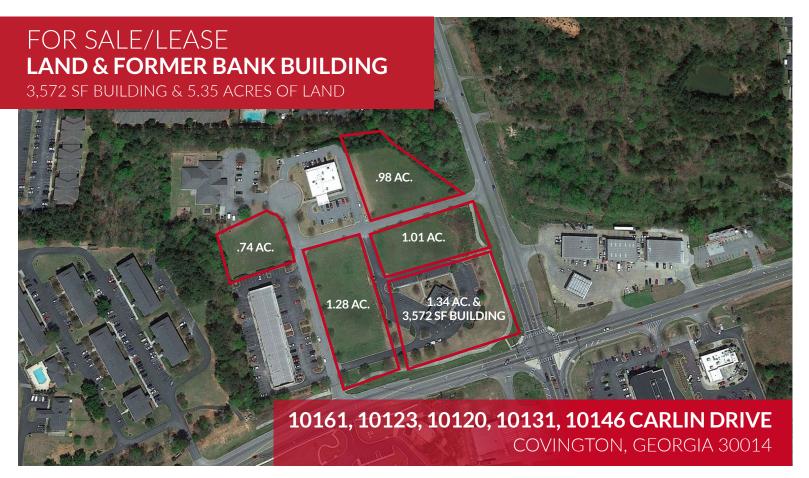

### PROPERTY OVERVIEW

Highgate Partners is pleased to present the opportunity to purchase or lease five pad sites including a former bank building totaling 5.35 AC. The former bank building is 3,572 SF and is ready for occupancy. The sites have all utilities and are ready for development.

#### PROPERTY SNAPSHOT

**ADDRESS:** 10161, 10123, 10120, 10131, 10146

Carlin Drive | Covington, Georgia 30014

**BUILDING SIZE:** 3,572 SF

**AVAILABLE LAND: 5.35 Acres Total** 

ASKING PRICE: Contact Broker

**ZONING:** C-1