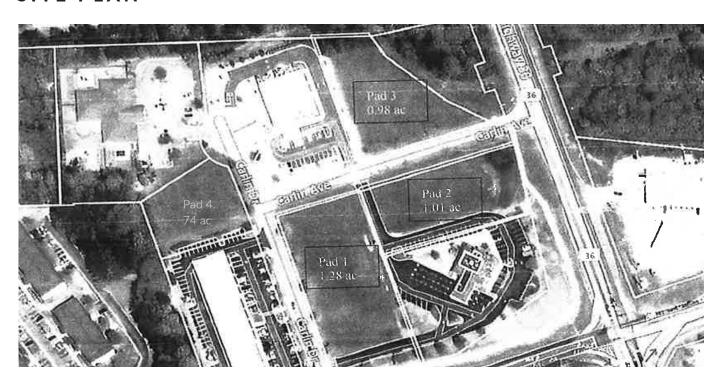

ad sites including a former bank building totaling 5.35 AC. The former bank building is 3,572 SF and is ready for occupancy. The sites have all utilities and are ready for development.

#### PROPERTY SNAPSHOT

**ADDRESS:** 10161, 10123, 10120, 10131, 10146

Carlin Drive | Covington, Georgia 30014

**BUILDING SIZE:** 3,572 SF

**AVAILABLE LAND: 5.35 Acres Total** 

ASKING PRICE: Contact Broker

**ZONING:** C-1



## NATHAN WANG

VICE PRESIDENT

[] | 936-520-1372

678-597-9238
□ nathan@highgatepartners.net

#### CHANDLER POPE

VICE PRESIDENT

□ | 404-313-2444 **○** | 678-597-9312

 **□** | cpope@highgatepartners.net

# HIGHGATE PARTNERS BROKERAGE | INVESTMENT | DEVELOPMENT

| 5887 Glenridge Dr. NE, Suite 350 Atlanta, GA 30328 www.highgatepartners.net

COVINGTON, GEORGIA 30014

## SITE PLAN



## MARKET AMENITY MAP