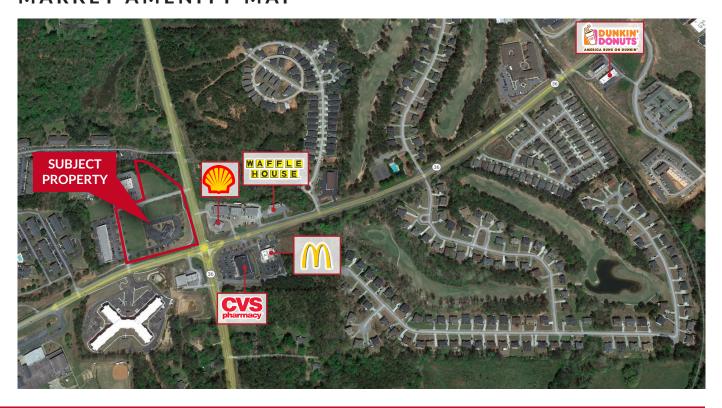

er bank building totaling 5.35 AC. The former bank building is 3,572 SF and is ready for occupancy. The sites have all utilities and are ready for development.

#### PROPERTY SNAPSHOT

**ADDRESS:** 10161, 10123, 10120, 10131, 10146

Carlin Drive | Covington, Georgia 30014

**BUILDING SIZE:** 3,572 SF

**AVAILABLE LAND: 5.35 Acres Total** 

ASKING PRICE: Contact Broker

**ZONING:** C-1



## NATHAN WANG

VICE PRESIDENT

[] | 936-520-1372

678-597-9238
□ nathan@highgatepartners.net

#### CHANDLER POPE

VICE PRESIDENT

□ | 404-313-2444 **○** | 678-597-9312

 **□** | cpope@highgatepartners.net

# HIGHGATE PARTNERS BROKERAGE | INVESTMENT | DEVELOPMENT

| 5887 Glenridge Dr. NE, Suite 350 Atlanta, GA 30328 www.highgatepartners.net

COVINGTON, GEORGIA 30014

## SITE PLAN



## MARKET AMENITY MAP