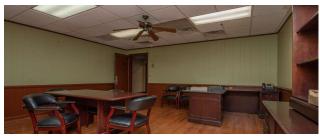

, 480/277 volt @4,000 amps each
- LED and T-5 fluorescent lighting with translucent wall panels.
- Compressed air



CHARLES HOCK, SIOR, CCIM charleswhock@aol.com 706.722.8334

#### OFFERING SUMMARY

| Sale Price:    | \$17,000,000        |
|----------------|---------------------|
| Lease Rate:    | \$4.00 SF/yr (NNN)  |
| Available SF:  | 10,000 - 197,400 SF |
| Lot Size:      | 15.83 Acres         |
| Building Size: | 382,046 SF          |

| DEMOGRAPHICS      | 1 MILE   | 3 MILES  | 5 MILES  |
|-------------------|----------|----------|----------|
| Total Households  | 4,376    | 25,933   | 58,662   |
| Total Population  | 8,525    | 52,266   | 118,152  |
| Average HH Income | \$38,107 | \$44,267 | \$47,841 |

### **Location Map**







### **Additional Photos**



























## **Demographics Map & Report**

| POPULATION           | 1 MILE   | 3 MILES   | 5 MILES   |
|----------------------|----------|-----------|-----------|
| Total Population     | 8,525    | 52,266    | 118,152   |
| Average Age          | 40.2     | 37.0      | 37.1      |
| Average Age (Male)   | 37.6     | 33.7      | 35.1      |
| Average Age (Female) | 41.8     | 39.3      | 40.1      |
|                      |          |           |           |
| HOUSEHOLDS & INCOME  | 1 MILE   | 3 MILES   | 5 MILES   |
| Total Households     | 4,376    | 25,933    | 58,662    |
| # of Persons per HH  | 1.9      | 2.0       | 2.0       |
| Average HH Income    | \$38,107 | \$44,267  | \$47,841  |
| Average House Value  | \$76,537 | \$122,759 | \$126,181 |

2020 American Community Survey (ACS)