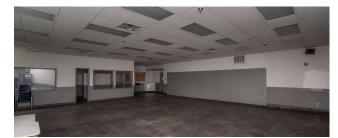

y), (6) switchgear, 480/277 volt @4,000 amps each
- LED and T-5 fluorescent lighting with translucent wall panels.
- Compressed air



CHARLES HOCK, SIOR, CCIM charleswhock@aol.com 706.722.8334

#### OFFERING SUMMARY

| Sale Price:    | \$17,000,000        |
|----------------|---------------------|
| Lease Rate:    | \$4.00 SF/yr (NNN)  |
| Available SF:  | 10,000 - 197,400 SF |
| Lot Size:      | 15.83 Acres         |
| Building Size: | 382,046 SF          |

| DEMOGRAPHICS      | 1 MILE   | 3 MILES  | 5 MILES  |
|-------------------|----------|----------|----------|
| Total Households  | 4,376    | 25,933   | 58,662   |
| Total Population  | 8,525    | 52,266   | 118,152  |
| Average HH Income | \$38,107 | \$44,267 | \$47,841 |

### **Location Map**







### **Additional Photos**



























## **Demographics Map & Report**

| POPULATION           | 1 MILE   | 3 MILES   | 5 MILES   |
|----------------------|----------|-----------|-----------|
| Total Population     | 8,525    | 52,266    | 118,152   |
| Average Age          | 40.2     | 37.0      | 37.1      |
| Average Age (Male)   | 37.6     | 33.7      | 35.1      |
| Average Age (Female) | 41.8     | 39.3      | 40.1      |
|                      |          |           |           |
| HOUSEHOLDS & INCOME  | 1 MILE   | 3 MILES   | 5 MILES   |
| Total Households     | 4,376    | 25,933    | 58,662    |
| # of Persons per HH  | 1.9      | 2.0       | 2.0       |
| Average HH Income    | \$38,107 | \$44,267  | \$47,841  |
| Average House Value  | \$76,537 | \$122,759 | \$126,181 |

2020 American Community