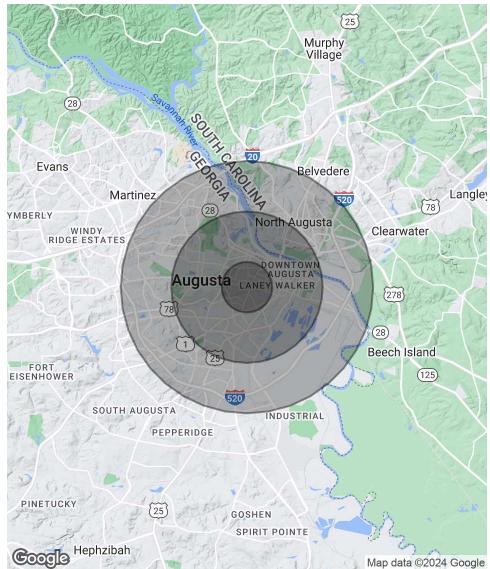

### **Location Map**

## **Demographics Map & Report**

| POPULATION           | 1 MILE   | 3 MILES   | 5 MILES   |
|----------------------|----------|-----------|-----------|
| Total Population     | 8,525    | 52,266    | 118,152   |
| Average Age          | 40.2     | 37.0      | 37.1      |
| Average Age (Male)   | 37.6     | 33.7      | 35.1      |
| Average Age (Female) | 41.8     | 39.3      | 40.1      |
|                      |          |           |           |
| HOUSEHOLDS & INCOME  | 1 MILE   | 3 MILES   | 5 MILES   |
| Total Households     | 4,376    | 25,933    | 58,662    |
| # of Persons per HH  | 1.9      | 2.0       | 2.0       |
| Average HH Income    | \$38,107 | \$44,267  | \$47,841  |
| Average House Value  | \$76,537 | \$122,759 | \$126,181 |