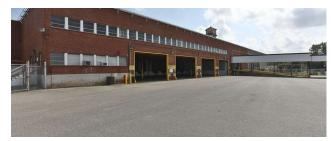

, (6) switchgear, 480/277 volt @4,000 amps each
- LED and T-5 fluorescent lighting with translucent wall panels.
- Compressed air



CHARLES HOCK, SIOR, CCIM charleswhock@aol.com 706.722.8334

#### OFFERING SUMMARY

| Sale Price:    | \$17,000,000        |
|----------------|---------------------|
| Lease Rate:    | \$4.00 SF/yr (NNN)  |
| Available SF:  | 10,000 - 197,400 SF |
| Lot Size:      | 15.83 Acres         |
| Building Size: | 382,046 SF          |

| DEMOGRAPHICS      | 1 MILE   | 3 MILES  | 5 MILES  |
|-------------------|----------|----------|----------|
| Total Households  | 4,376    | 25,933   | 58,662   |
| Total Population  | 8,525    | 52,266   | 118,152  |
| Average HH Income | \$38,107 | \$44,267 | \$47,841 |

### **Location Map**







### **Additional Photos**



























## **Demographics Map & Report**

| POPULATION           | 1 MILE   | 3 MILES   | 5 MILES   |
|----------------------|----------|-----------|-----------|
| Total Population     | 8,525    | 52,266    | 118,152   |
| Average Age          | 40.2     | 37.0      | 37.1      |
| Average Age (Male)   | 37.6     | 33.7      | 35.1      |
| Average Age (Female) | 41.8     | 39.3      | 40.1      |
|                      |          |           |           |
| HOUSEHOLDS & INCOME  | 1 MILE   | 3 MILES   | 5 MILES   |
| Total Households     | 4,376    | 25,933    | 58,662    |
| # of Persons per HH  | 1.9      | 2.0       | 2.0       |
| Average HH Income    | \$38,107 | \$44,267  | \$47,841  |
| Average House Value  | \$76,537 | \$122,759 | \$126,181 |

2020 American Community S