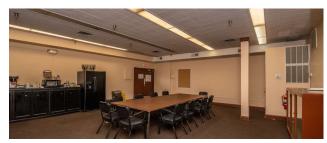

itchgear, 480/277 volt @4,000 amps each
- LED and T-5 fluorescent lighting with translucent wall panels.
- Compressed air



CHARLES HOCK, SIOR, CCIM charleswhock@aol.com 706.722.8334

#### OFFERING SUMMARY

| Sale Price:    | \$17,000,000        |
|----------------|---------------------|
| Lease Rate:    | \$4.00 SF/yr (NNN)  |
| Available SF:  | 10,000 - 197,400 SF |
| Lot Size:      | 15.83 Acres         |
| Building Size: | 382,046 SF          |

| DEMOGRAPHICS      | 1 MILE   | 3 MILES  | 5 MILES  |
|-------------------|----------|----------|----------|
| Total Households  | 4,376    | 25,933   | 58,662   |
| Total Population  | 8,525    | 52,266   | 118,152  |
| Average HH Income | \$38,107 | \$44,267 | \$47,841 |

### **Location Map**







### **Additional Photos**



























## **Demographics Map & Report**

| POPULATION           | 1 MILE   | 3 MILES   | 5 MILES   |
|----------------------|----------|-----------|-----------|
| Total Population     | 8,525    | 52,266    | 118,152   |
| Average Age          | 40.2     | 37.0      | 37.1      |
| Average Age (Male)   | 37.6     | 33.7      | 35.1      |
| Average Age (Female) | 41.8     | 39.3      | 40.1      |
|                      |          |           |           |
| HOUSEHOLDS & INCOME  | 1 MILE   | 3 MILES   | 5 MILES   |
| Total Households     | 4,376    | 25,933    | 58,662    |
| # of Persons per HH  | 1.9      | 2.0       | 2.0       |
| Average HH Income    | \$38,107 | \$44,267  | \$47,841  |
| Average House Value  | \$76,537 | \$122,759 | \$126,181 |

2020 American Community Survey (A