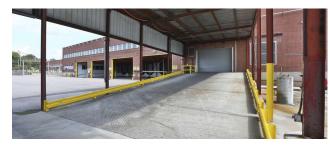

#### **PROPERTY DESCRIPTION**

This 382,046 sq. ft. manufacturing and distribution facility has twenty-one (21) loading docks and two (2) on grade doors. The building has been renovated with new LED and T-5 fluorescent lighting, interior and exterior painting and roof replacement. The property has a total of 15.83 acres with 120 parking space and 34 container spaces. This building has an enclosed rail dock with multiple platforms for loading.

### **Additional Photos**