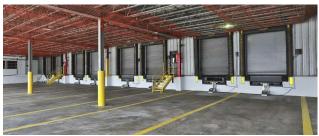

#### **PROPERTY DESCRIPTION**

This 382,046 sq. ft. manufacturing and distribution facility has twenty-one (21) loading docks and two (2) on grade doors. The building has been renovated with new LED and T-5 fluorescent lighting, interior and exterior painting and roof replacement. The property has a total of 15.83 acres with 120 parking space and 34 container spaces. This building has an enclosed rail dock with multiple platforms for loading.

### **Additional Photos**