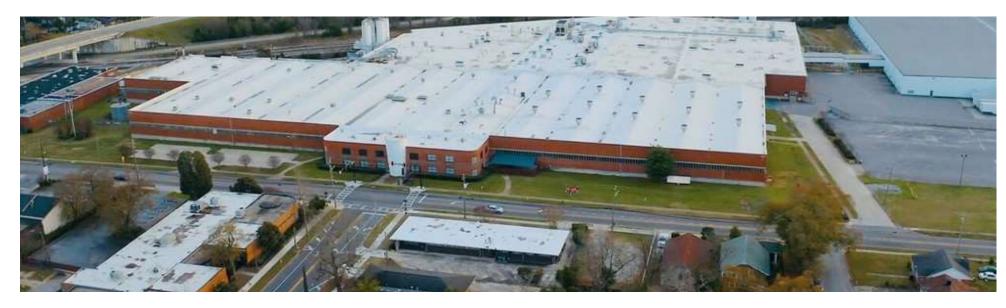

#### **PROPERTY DESCRIPTION**

This 382,046 sq. ft. manufacturing and distribution facility has twenty-one (21) loading docks and two (2) on grade doors. The building has been renovated with new LED and T-5 fluorescent lighting, interior and exterior painting and roof replacement. The property has a total of 15.83 acres with 120 parking space and 34 container spaces. This building has an enclosed rail dock with multiple platforms for loading.

#### **PROPERTY HIGHLIGHTS**

- 13.8 volts (primary), (6) switchgear, 480/277 volt @4,000 amps each
- LED and T-5 fluorescent lighting with translucent wall panels.
- Compressed air

CHARLES HOCK, SIOR, CCIM charleswhock@aol.com 706.722.8334

#### OFFERING SUMMARY

| Sale Price:    | \$17,000,000        |
|----------------|---------------------|
| Lease Rate:    | \$4.00 SF/yr (NNN)  |
| Available SF:  | 10,000 - 197,400 SF |
| Lot Size:      | 15.83 Acres         |
| Building Size: | 382,046 SF          |