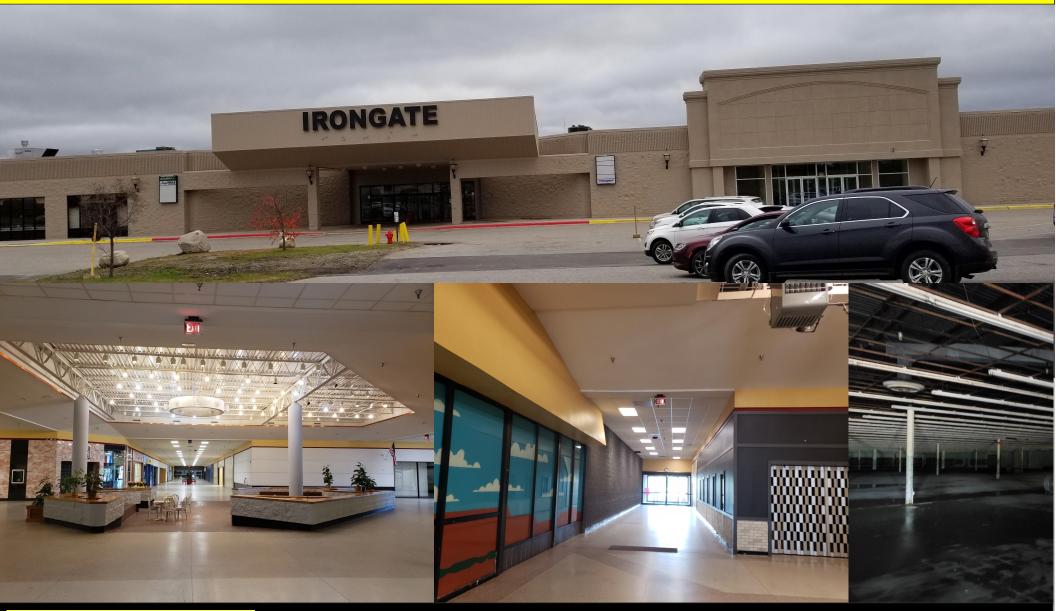

#### **IRONGATE** in Hibbing!!

Investing in the Future! Over \$1 Million in renovations including new roof and parking lot!

This Prime Location will now be positioned for the retail corridor that attracted other major national retailers!

Take advantage of Great Rates, Renovations, and Prime Location and Visibility!!

#### <u>IRONGATE</u>

Spaces available ranging 88,842 SF to 455 SF

Total Building Size 281,148 SF Built in 1979 Ample, easy, parking 2019 Taxes \$26,214.00

Greg Follmer MN Broker

Cell: 218-310-0013 • gregfollmer@gmail.com www.GregFollmer.com