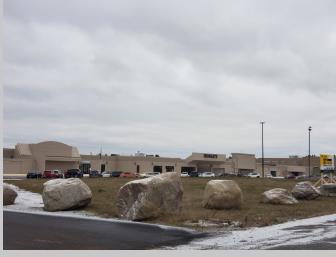

#### **IRONGATE** in Hibbing!!

Investing in the Future! Over \$1 Million in renovations including new roof and parking lot!

This Prime Location will now be positioned for the retail corridor that attracted other major national retailers!

Take advantage of Great Rates, Renovations, and Prime Location and Visibility!!

#### <u>IRONGATE</u>

Spaces available ranging 88,842 SF to 455 SF

Total Building Size 281,148 SF Built in 1979 Ample, easy, parking 2019 Taxes \$26,214.00

Greg Follmer MN Broker

Cell: 218-310-0013 • gregfollmer@gmail.com www.GregFollmer.com