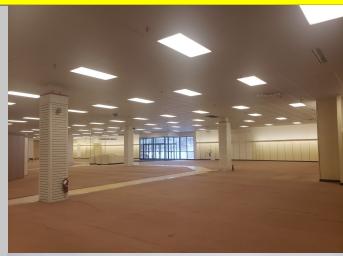

#### **IRONGATE** in Hibbing!!

Investing in the Future! Over \$1 Million in renovations including new roof and parking lot!

This Prime Location will now be positioned for the retail corridor that attracted other major national retailers!

#### <u>IRONGATE</u>

Spaces available ranging 88,842 SF to 455 SF

Total Building Size 281,148 SF Built in 1979 Ample, easy, parking 2019 Taxes \$26,214.00

Greg Follmer MN Broker

Cell: 218-310-0013 • gregfollmer@gmail.com www.GregFollmer.com