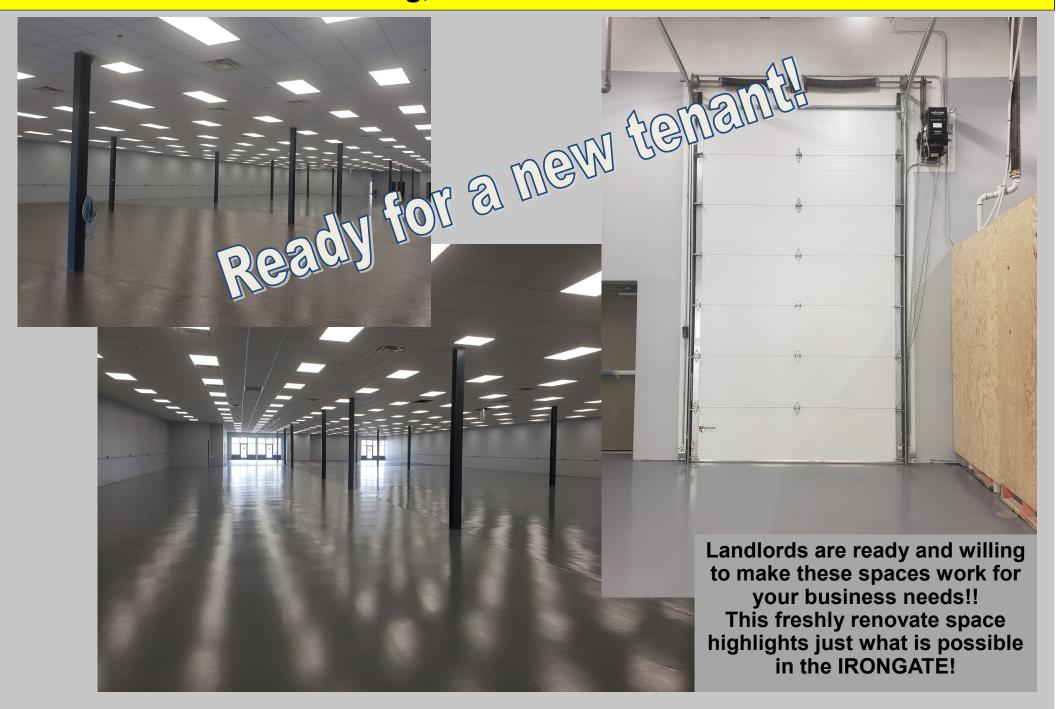

#### **IRONGATE** in Hibbing!!

Investing in the Future! Over \$1 Million in renovations including new roof and parking lot!

This Prime Location will now be positioned for the retail corridor that attracted other major national retailers!

Take advantage of Great Rates, Renovations, and Prime Location and Visibility!!