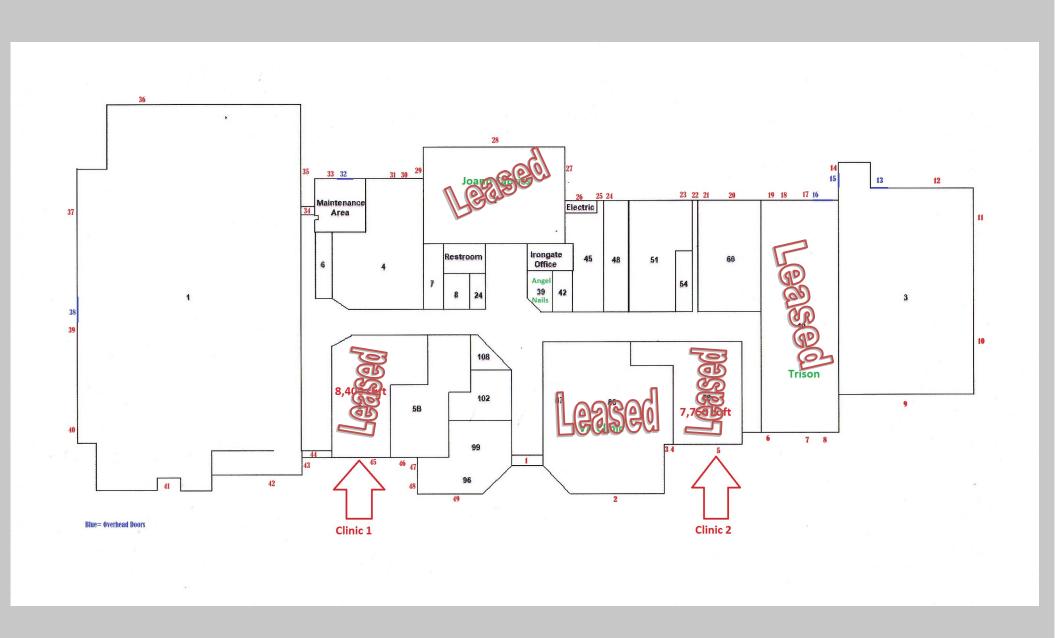

#### <u>IRONGATE</u>

Spaces available ranging 88,842 SF to 455 SF

Total Building Size 281,148 SF Built in 1979 Ample, easy, parking 2019 Taxes \$26,214.00

Greg Follmer MN Broker

Cell: 218-310-0013 • gregfollmer@gmail.com www.GregFollmer.com