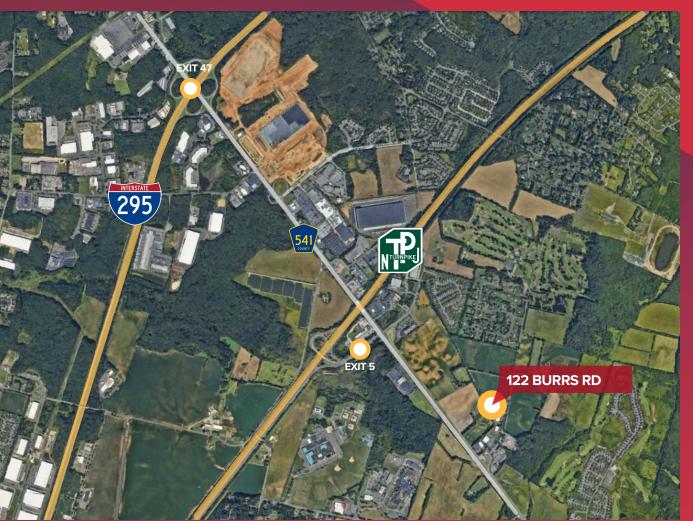

### **LOCATION INFORMATION**

#### **Distance to**

| NJ Turnpike (Exit 5)       | 1.3 mi |
|----------------------------|--------|
| I-295 (Exit 47)            | 2.6 mi |
| PA Turnpike                | 14 mi  |
| Center City Philadelphia   | 25 mi  |
| Philadelphia Int'l Airport | 32 mi  |
| New York City              | 73 mi  |