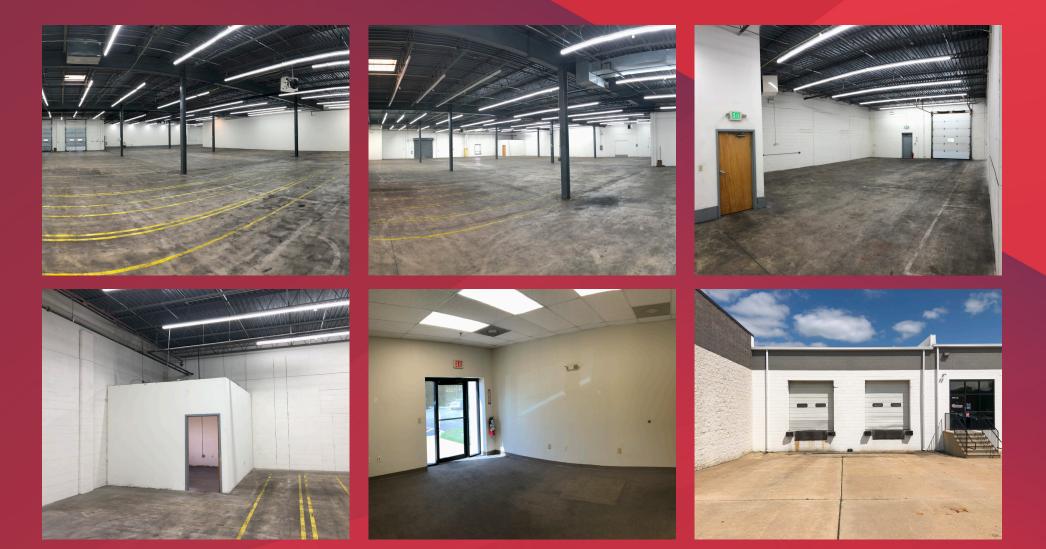

### **CURRENT AVAILABILITIES**

### **UNIT 122C**

- 13,040± SF warehouse / flex unit
  - 12,200± SF warehouse area
  - 840± SF office area
- (2) 10' x 9' loading docks w/ 130' depth, both have levelers
- (1) 12' x 10' drive-in door
- 16' clear ceiling height
- 20' x 20' column spacing
- New LED lighting coming

## 168± SF **UNIT 122C** WAREHOUSE 12,200± SF (1) 12'x10' DRIVE-IN (2) 10'x9' LOADING DOCKS 392± SF SHARED MECHANICAL ROOM 145± SF 135± SF

### **BUILDING DESCRIPTION**

- 55,949 SF multi-tenanted, industrial / flex building
- Power: 1200 a, 120/208v, 3 phase, 4 wire
- Built in 1988
- Parking for 138 vehicles
- Est. 2024 Real Estate Taxes: \$1.32 PSF