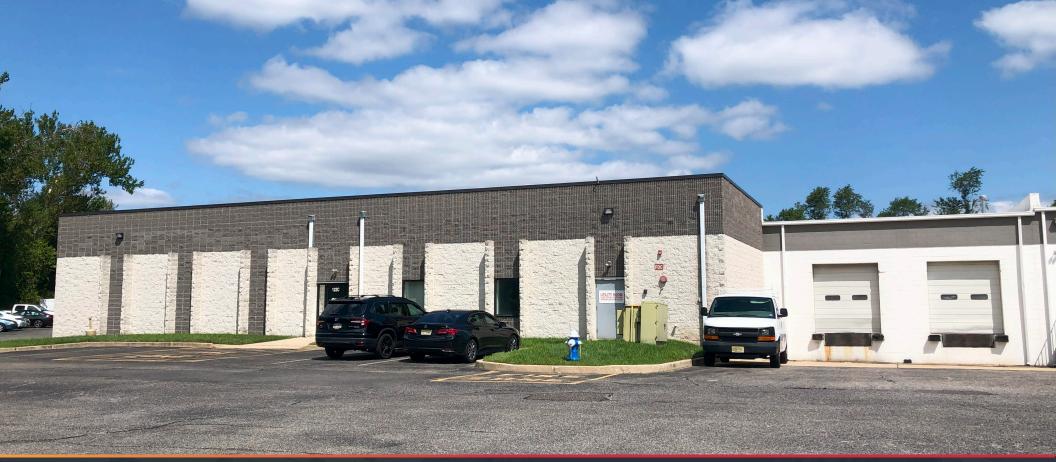

## **AVAILABLE FOR LEASE**

# **122 BURRS ROAD**

WESTAMPTON, NJ

## **13,040 SF INDUSTRIAL / FLEX SPACE**

IDEAL LOCATION 1 MILE FROM NJ TURNPIKE (EXIT 5) & 2.5 MILES FROM I-295 (EXIT 47)