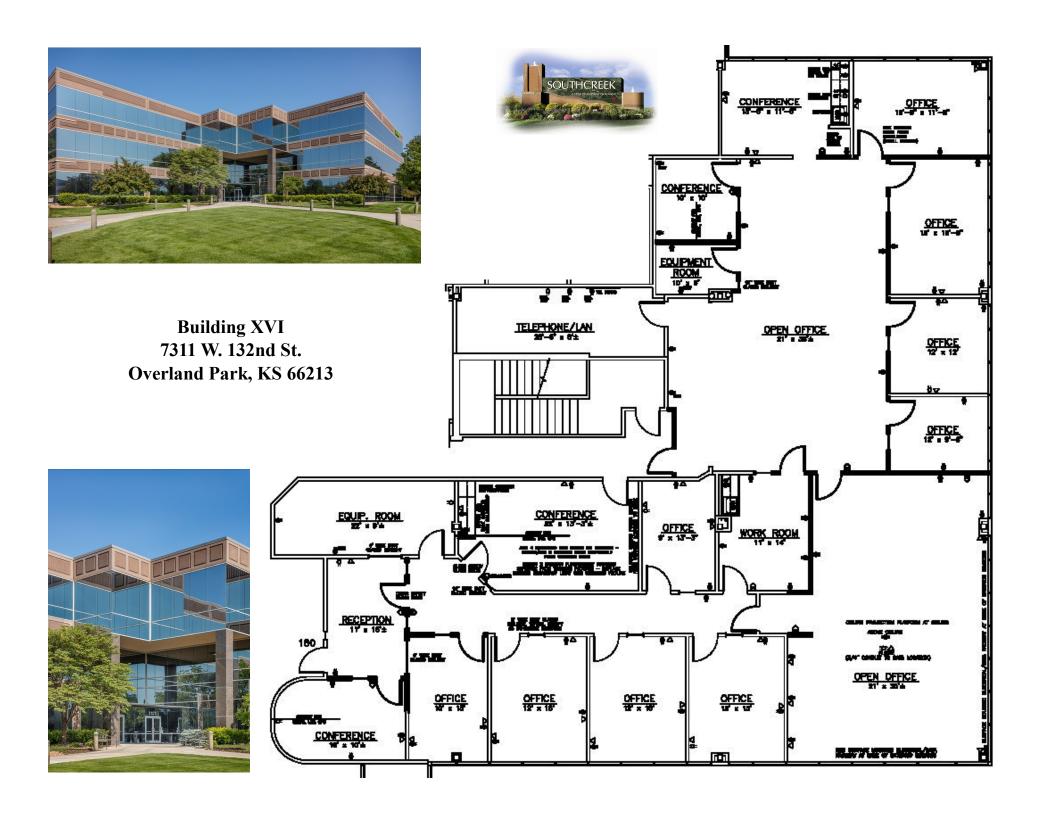

## 5,733 RSF

Building XVI 7311 W. 132nd St. Overland Park, KS 66213

- **★** On-site leasing, management & ownership
- **★** Cost-effective building designs
- **★** Professional floor plan development
- \* Custom interior design services
- **★** General contracting by Southcreek

- **★** Flexible expansion options
- **★** Convenient parking
- **★** Excellent location
- **★** Beautiful park settings
- \* Commitment to your needs

New to Market

Available 4th
Quarter

Terrific Floor to
Ceiling Glass

Plenty of Parking

Close to Amenities
and
Major Highways

On-Site
Management

Elaine Sight
Kathy Woodward, SIOR
DDI COMMERCIAL, INC.

7200 West 132nd Street Suite 300 Overland Park, KS 66213 P: 913.685.4100 F: 913.685.1232