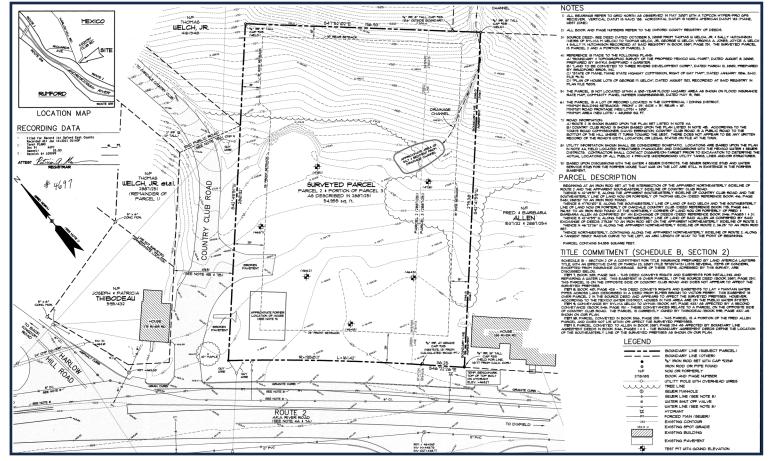

### **PROPERTY DETAILS**

| OWNER       | Norfolk County Development, LLC | LOT FRONTAGE | 196.93'                |
|-------------|---------------------------------|--------------|------------------------|
| BOOK / PAGE | 5769 / 728                      | LOT DEPTH    | 280.92'                |
| UTILITIES   | Available on-site               | ZONING       | C1 - Commercial        |
| LAND AREA   | 1.2± AC                         | LEASE RATE   | See broker for pricing |