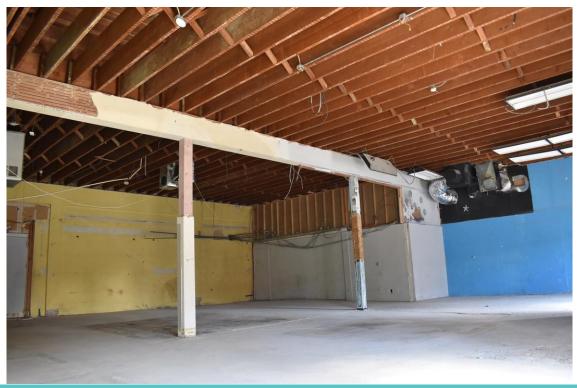

### **3020 & 3022 North Park Way**

- Up to 2,298 SF
- Available NOW
- Open Floor Plan

- Ideal for retail or creative office
- 16' exposed ceilings
- Asking rate negotiable