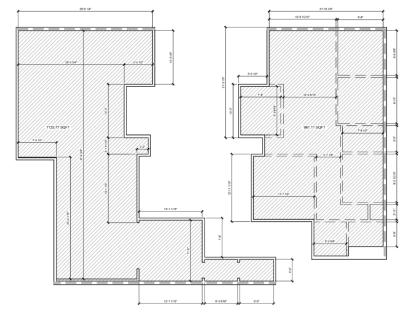

#### **RAY STREET & NORTH PARK WAY**

3020-24 North Park Way / 3800-3826 Ray St. San Diego, CA 92104

Located in the heart of North Park this 12,365 SF retail/office project features excellent exposure from North Park Way & Ray St, flexible floorplans and easy access from the surrounding neighborhoods and businesses. Suites offer Tenants the ability to take advantage of the unique character of the building with signage and creative build out opportunities.

### **3020 & 3022 North Park Way**

- Up to 2,298 SF
- Available NOW
- Open Floor Plan

- Ideal for retail or creative office
- 16' exposed ceilings
- Asking rate negotiable