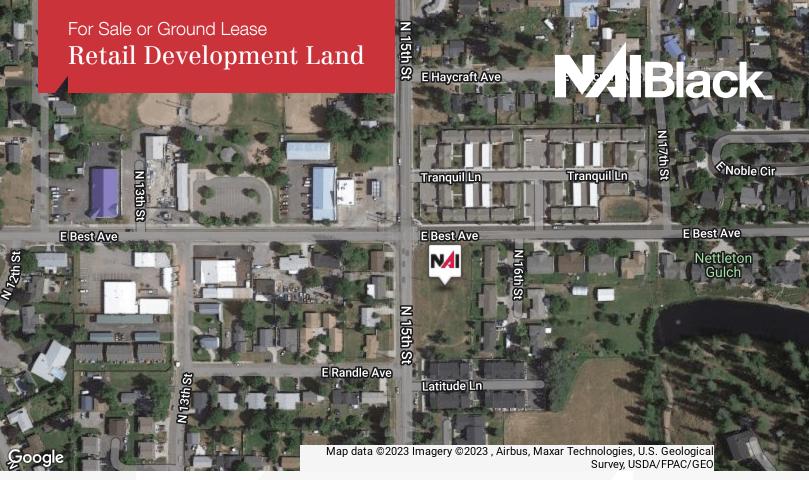

# SEC 15th St. and Best Ave.

Coeur d'Alene, Idaho 83814

### **Property Description**

0.925± Acres, Generally Level, Commercially Zoned

Signalized Hard Corner

Just North of I-90 interchange

Combined 16,000± ADT

Utilities Nearby

Burgeoning sector in highly desired Coeur d'Alene market.