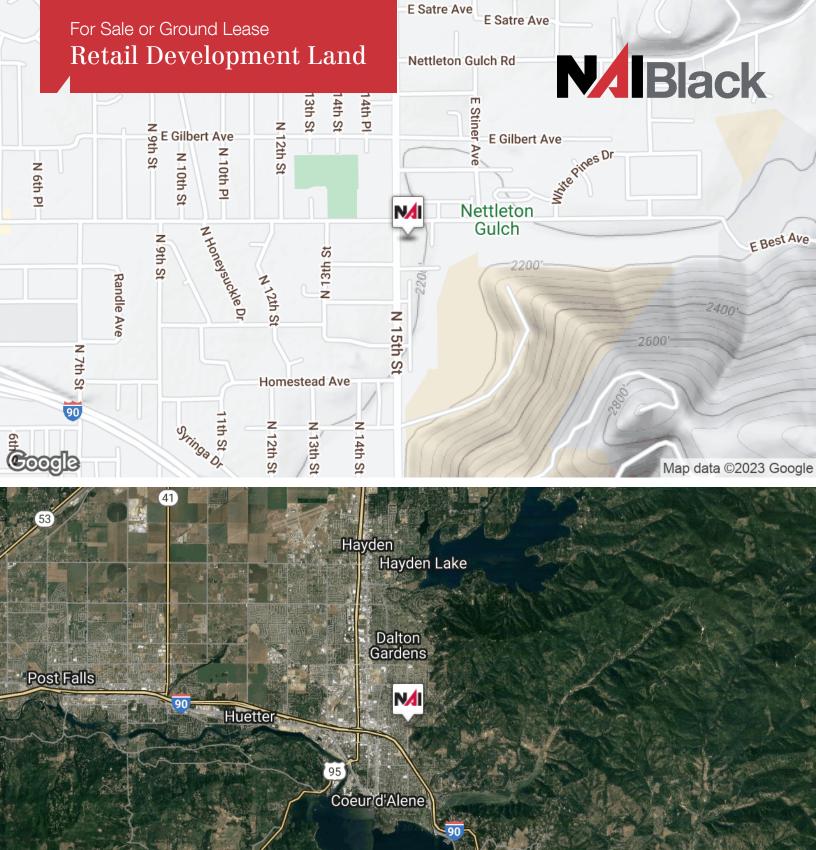

# SEC 15th St. and Best Ave.

Coeur d'Alene, Idaho 83814

### **Property Description**

0.925± Acres, Generally Level, Commercially Zoned

Signalized Hard Corner

Just North of I-90 interchange

Combined 16,000± ADT

Utilities Nearby

Burgeoning sector in highly desired Coeur d'Alene market.

Wolf Lodge

By e-mail: mary@commercialmis.com.com | Subject Line: Copyright Concern

By mail: Commercial Brokers Association | Attn: DMCA Designated Agent | 12131 113th Ave NE Suite 101 | Kirkland, WA 98034