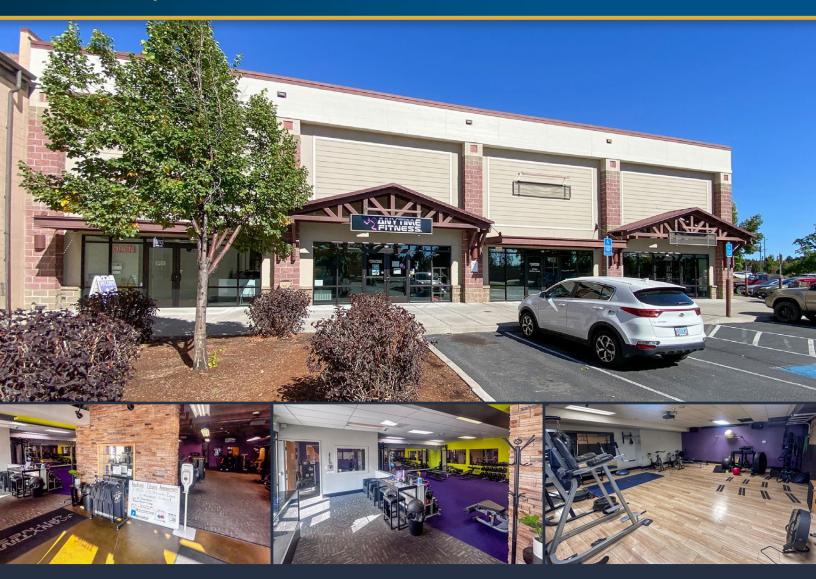

# FOR LEASE

1,429-5,737 SF | \$1.35/SF/MO. NNN

### Nolan Town Center Retail/Fitness Space

915 SW Rimrock Way, Redmond, OR 97756

#### HIGHLIGHTS

- Turnkey fitness facility or can be converted to other retail use
- Center is located at a signalized intersection
- Across from Redmond High School and American Legion Park
- Excellent visibility and monument signage
- Join M&W Market, Starbucks, Cibelli's Pizza, McDonalds, Yo Wild, Fiesta Mazatlan, and more!