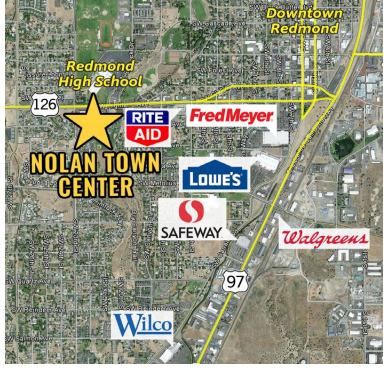

### Nolan Town Center Retail/Fitness Space

915 SW Rimrock Way, Redmond, OR 97756

#### HIGHLIGHTS

- Turnkey fitness facility or can be converted to other retail use
- Center is located at a signalized intersection
- Across from Redmond High School and American Legion Park
- Excellent visibility and monument signage
- Join M&W Market, Starbucks, Cibelli's Pizza, McDonalds, Yo Wild, Fiesta Mazatlan, and more!