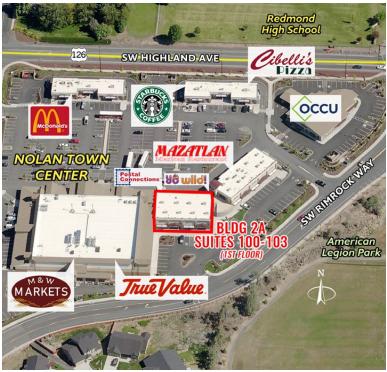

### Nolan Town Center Retail/Fitness Space

915 SW Rimrock Way, Redmond, OR 97756

#### HIGHLIGHTS

- Turnkey fitness facility or can be converted to other retail use
- Center is located at a signalized intersection
- Across from Redmond High School and American Legion Park
- Excellent visibility and monument signage
- Join M&W Market, Starbucks, Cibelli's Pizza, McDonalds, Yo Wild, Fiesta Mazatlan, and more!