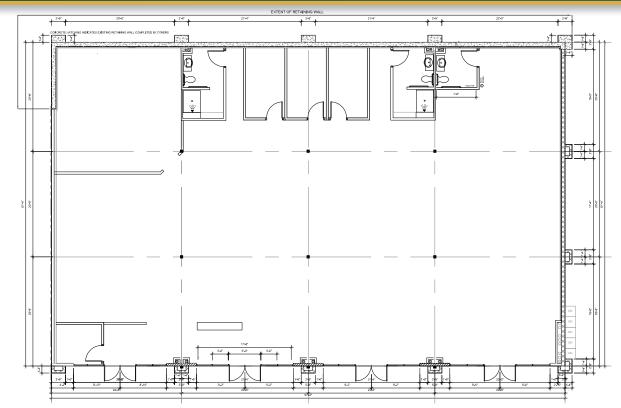

# FOR LEASE

5,737 SF | \$1.35/SF/MO. NNN

## Nolan Town Center Retail/Fitness Space

915 SW Rimrock Way, Redmond, OR 97756

APPROXIMATE FLOOR PLAN

Brokers are licensed in the state of Oregon. This information has been furnished from sources we deem reliable, but for which we assume no liability. This is an exclusive listing. The information contained herein is given in confidence with the understanding that all negotiations pertaining to this property be handled through Compass Commercial Real Estate Services. All measurements are approximate.