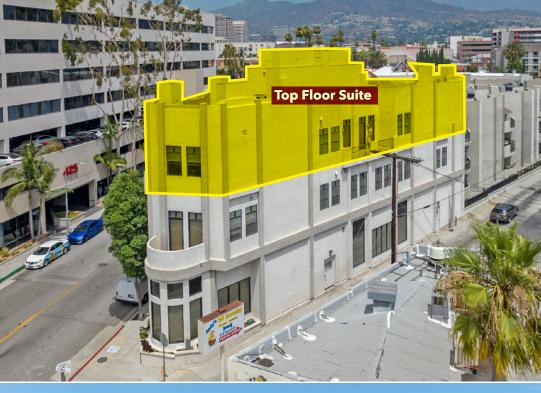

# Rare Opportunity to Lease an Entire Top Floor Private Suite zoned for Medical Office & Professional Office Use in Downtown Glendale.

Beautifully decorated and artistically appointed, suite 310 at 240 S. Jackson Street in Glendale is unlike most office spaces available for lease. Offered at \$6,950 per month, plus \$500 per month for 11 reserved parking spaces, this suite offers elevator access to a private floor, multiple entrances, a long corridor with floor-to-ceiling windows, private restrooms, a welcoming reception area and lobby with large drum lighting, stylish gray wood plank flooring throughout and high ceilings.

Located on the **top floor of a 3-story mixed-use building** the suite offers the rarest of amenities – **three large balconies!** Perfect for outdoor seating, one faces west and two face east.

A **fully equipped kitchen** tastefully decorated with European-style flat front gray and white cabinets. Complete with stainless steel appliances including an oven, microwave, refrigerator and dishwasher. Beautiful quartz countertops with marble veining are used in the kitchen and bar seating with four white leather bar stools and stylish pendant lights.