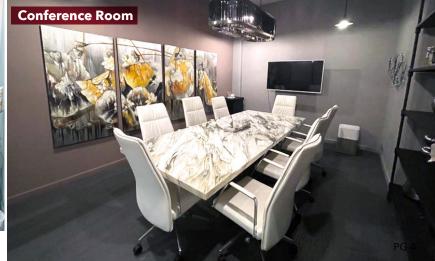

Luxurious and sophisticated best describes the **private conference room** with glass door entry and large marble table surrounded by 8 white leather high back chairs and TV. A moody ambiance is set with the expansive smoked glass chandelier, pendant lights, étagère, service bar and artwork.