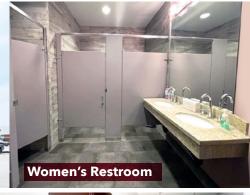

# Rare Opportunity to Lease an Entire Top Floor Private Suite zoned for Medical Office & Professional Office Use in Downtown Glendale.

Beautifully decorated and artistically appointed, suite 310 at 240 S. Jackson Street in Glendale is unlike most office spaces available for lease. Offered at \$6,950 per month, plus \$500 per month for 11 reserved parking spaces, this suite offers elevator access to a private floor, multiple entrances, a long corridor with floor-to-ceiling windows, private restrooms, a welcoming reception area and lobby with large drum lighting, stylish gray wood plank flooring throughout and high ceilings.

#### **MAJOR HIGHLIGHTS**

3-STORY MIXED-USE BUILDING

11 PARKING STALLS IN GATED
SUBTERRANEAN PARKING GARAGE

MEDICAL & OFFICE USE

ENTIRE PRIVATE SUITE ON TOP FLOOR

MULTIPLE OUTDOOR BALCONIES

**ELEVATOR & PRIVATE RESTROOMS** 