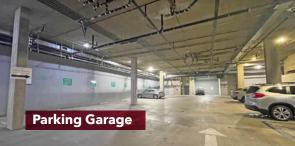

Built out with **7 high-quality private offices** each featuring large windows bringing in lots of natural light, stylish light fixtures, gray plank flooring and high ceilings.

The suite offers a dedicated **copier room**, **file room**, **and storage room**. Parking is available in the subterranean parking garage which is gated and secure.

\$500

TOTAL PARKING RATE/MONTH

11

PARKING SPACES

#### **MAJOR HIGHLIGHTS**

3-STORY MIXED-USE BUILDING

11 PARKING STALLS IN GATED
SUBTERRANEAN PARKING GARAGE

MEDICAL & OFFICE USE

ENTIRE PRIVATE SUITE ON TOP FLOOR

MULTIPLE OUTDOOR BALCONIES

**ELEVATOR & PRIVATE RESTROOMS** 