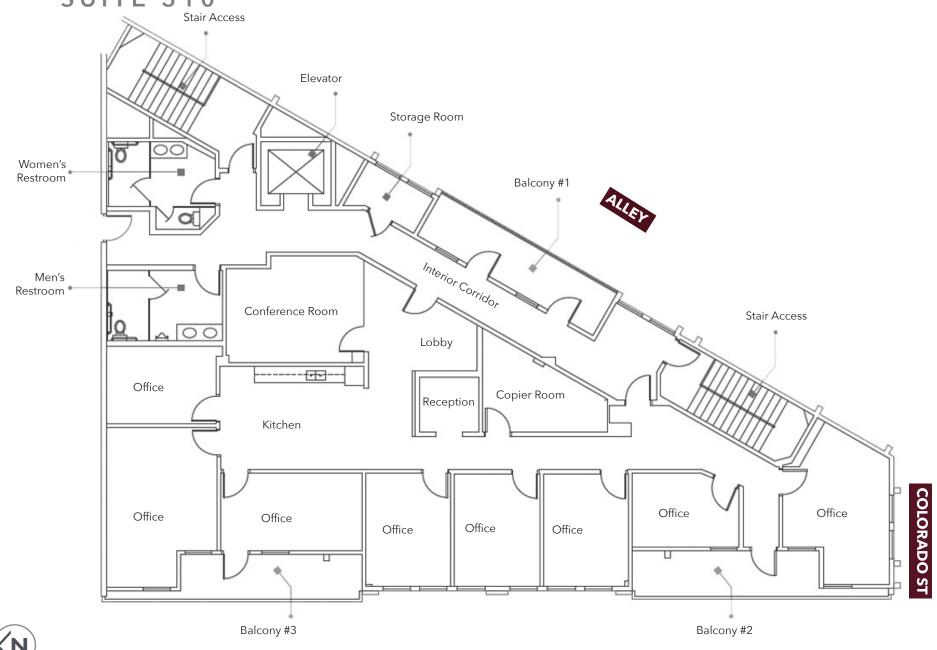

## FLOOR PLAN

**JACKSON ST** 

Built out with **7 high-quality private offices** each featuring large windows bringing in lots of natural light, stylish light fixtures, gray plank flooring and high ceilings.

The suite offers a dedicated **copier room**, **file room**, **and storage room**. Parking is available in the subterranean parking garage which is gated and secure.

Luxurious and sophisticated best describes the **private conference room** with glass door entry and large marble table surrounded by 8 white leather high back chairs and TV. A moody ambiance is set with the expansive smoked glass chandelier, pendant lights, étagère, service bar and artwork.

Located on the **top floor of a 3-story mixed-use building** the suite offers the rarest of amenities – **three large balconies!** Perfect for outdoor seating, one faces west and two face east.

A **fully equipped kitchen** tastefully decorated with European-style flat front gray and white cabinets. Complete with stainless steel appliances including an oven, microwave, refrigerator and dishwasher. Beautiful quartz countertops with marble veining are used in the kitchen and bar seating with four white leather bar stools and stylish pendant lights.