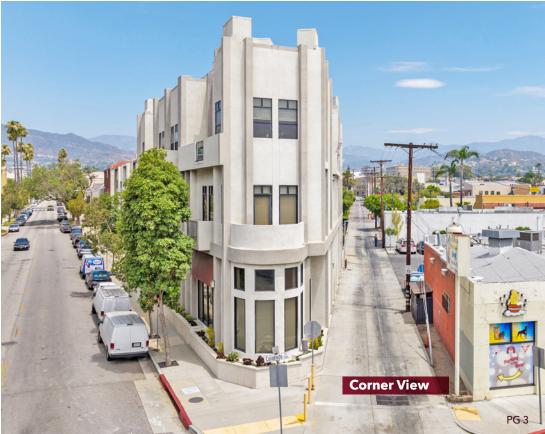

Located on the **top floor of a 3-story mixed-use building** the suite offers the rarest of amenities – **three large balconies!** Perfect for outdoor seating, one faces west and two face east.

A **fully equipped kitchen** tastefully decorated with European-style flat front gray and white cabinets. Complete with stainless steel appliances including an oven, microwave, refrigerator and dishwasher. Beautiful quartz countertops with marble veining are used in the kitchen and bar seating with four white leather bar stools and stylish pendant lights.

#### **MAJOR HIGHLIGHTS**

3-STORY MIXED-USE BUILDING

11 PARKING STALLS IN GATED
SUBTERRANEAN PARKING GARAGE

MEDICAL & OFFICE USE

ENTIRE PRIVATE SUITE ON TOP FLOOR

MULTIPLE OUTDOOR BALCONIES

**ELEVATOR & PRIVATE RESTROOMS** 