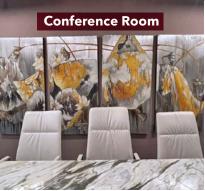

Luxurious and sophisticated best describes the **private conference room** with glass door entry and large marble table surrounded by 8 white leather high back chairs and TV. A moody ambiance is set with the expansive smoked glass chandelier, pendant lights, étagère, service bar and artwork.