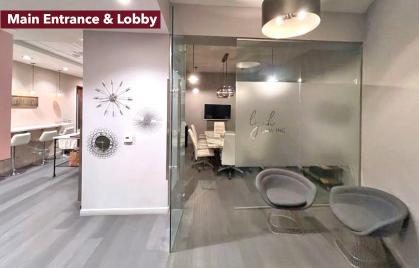

# Rare Opportunity to Lease an Entire Top Floor Private Suite zoned for Medical Office & Professional Office Use in Downtown Glendale.

Beautifully decorated and artistically appointed, suite 310 at 240 S. Jackson Street in Glendale is unlike most office spaces available for lease. Offered at \$6,950 per month, plus \$500 per month for 11 reserved parking spaces, this suite offers elevator access to a private floor, multiple entrances, a long corridor with floor-to-ceiling windows, private restrooms, a welcoming reception area and lobby with large drum lighting, stylish gray wood plank flooring throughout and high ceilings.