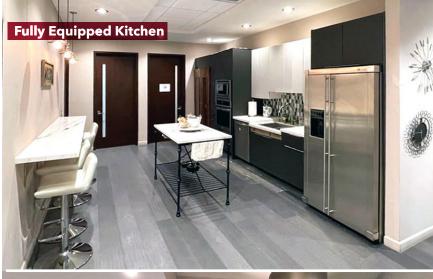

Located on the **top floor of a 3-story mixed-use building** the suite offers the rarest of amenities – **three large balconies!** Perfect for outdoor seating, one faces west and two face east.

A **fully equipped kitchen** tastefully decorated with European-style flat front gray and white cabinets. Complete with stainless steel appliances including an oven, microwave, refrigerator and dishwasher. Beautiful quartz countertops with marble veining are used in the kitchen and bar seating with four white leather bar stools and stylish pendant lights.