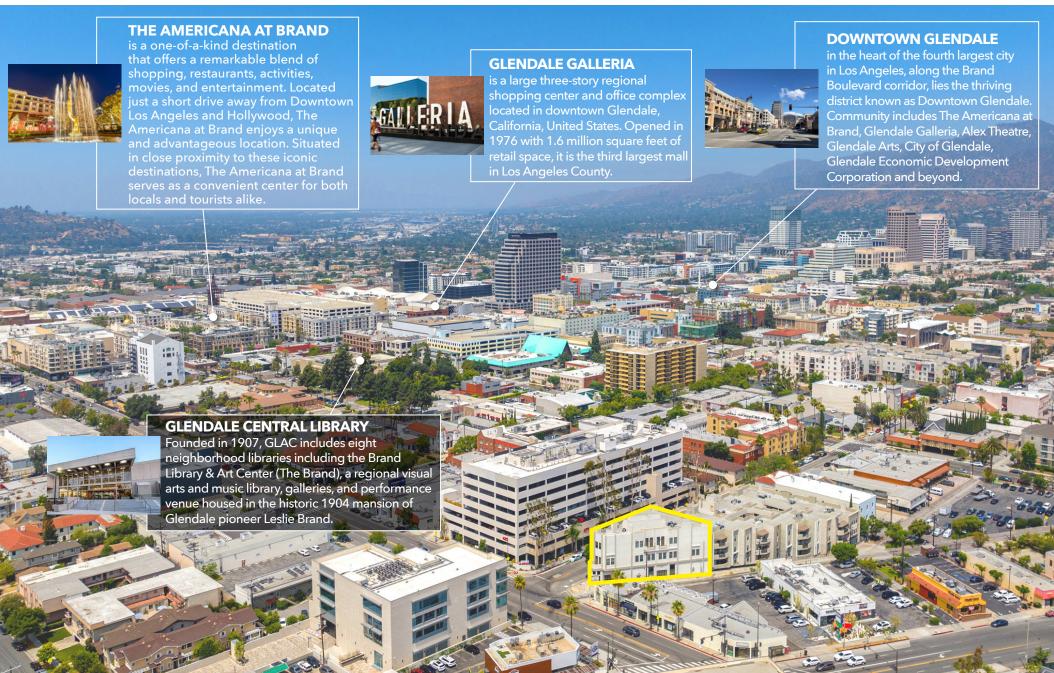

**, **file room**, **and storage room**. Parking is available in the subterranean parking garage which is gated and secure.

## LEASE DETAILS

#### 240 S. JACKSON ST GLENDALE, CA 91205

address

310

Suite Number

±3,191

RENTARI E SIZE SI

\$6,950/MG

MONTHLY RENTAL RATE

\$500

TOTAL PARKING RATE/MONTH

11

PARKING SPACES

#### **IMMEDIATE**

OCCUPANCY

#### **MAJOR HIGHLIGHTS**

3-STORY MIXED-USE BUILDING

11 PARKING STALLS IN GATED
SUBTERRANEAN PARKING GARAGE

MEDICAL & OFFICE USE

ENTIRE PRIVATE SUITE ON TOP FLOOR

MULTIPLE OUTDOOR BALCONIES

**ELEVATOR & PRIVATE RESTROOMS** 

**EXCELLENT GLENDALE LOCATION** 

















Lee & Associates - Pasadena | Christopher Larimore 626.240.2788 | Elliott Gallhan 626.240.2785

























### LOCATION



## AMENITIES HIGHLIGHTS



## FLOOR PLAN



**JACKSON ST** 

## PARKING PLAN SUITE 310





JACKSON ST