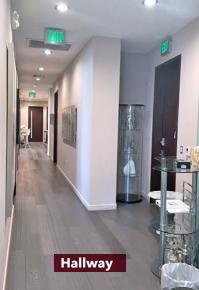

# Rare Opportunity to Lease an Entire Top Floor Private Suite zoned for Medical Office & Professional Office Use in Downtown Glendale.

Beautifully decorated and artistically appointed, suite 310 at 240 S. Jackson Street in Glendale is unlike most office spaces available for lease. Offered at \$6,950 per month, plus \$500 per month for 11 reserved parking spaces, this suite offers elevator access to a private floor, multiple entrances, a long corridor with floor-to-ceiling windows, private restrooms, a welcoming reception area and lobby with large drum lighting, stylish gray wood plank flooring throughout and high ceilings.