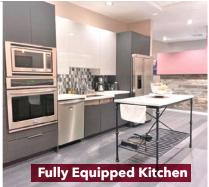

Located on the **top floor of a 3-story mixed-use building** the suite offers the rarest of amenities – **three large balconies!** Perfect for outdoor seating, one faces west and two face east.

A **fully equipped kitchen** tastefully decorated with European-style flat front gray and white cabinets. Complete with stainless steel appliances including an oven, microwave, refrigerator and dishwasher. Beautiful quartz countertops with marble veining are used in the kitchen and bar seating with four white leather bar stools and stylish pendant lights.