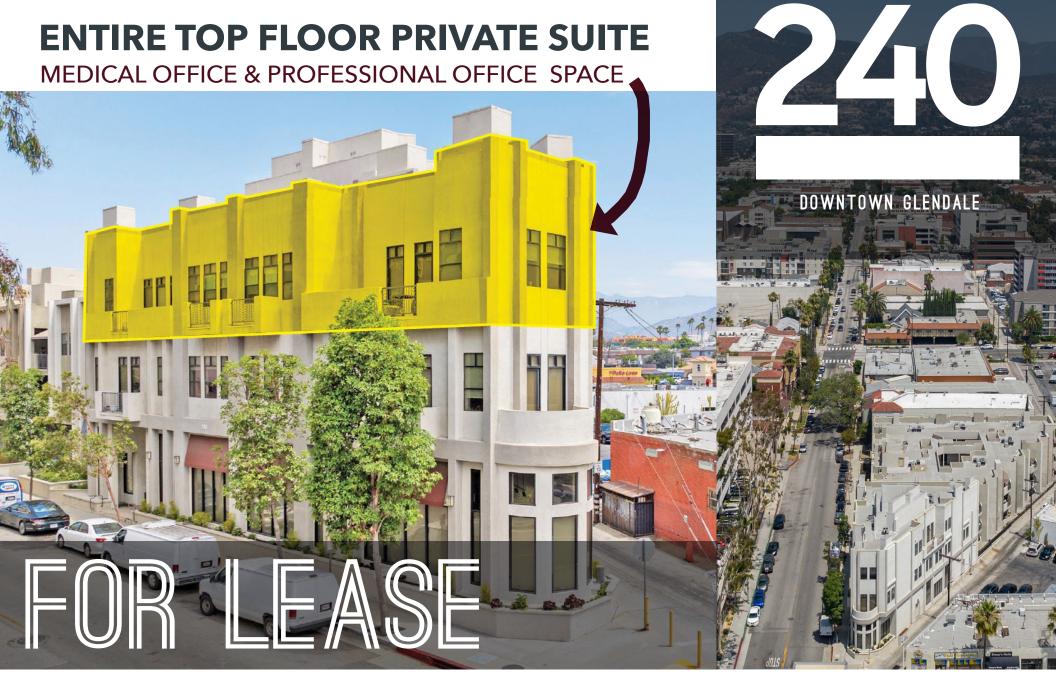

# Rare Opportunity to Lease an Entire Top Floor Private Suite zoned for Medical Office & Professional Office Use in Downtown Glendale.

Beautifully decorated and artistically appointed, suite 310 at 240 S. Jackson Street in Glendale is unlike most office spaces available for lease. Offered at \$6,950 per month, plus \$500 per month for 11 reserved parking spaces, this suite offers elevator access to a private floor, multiple entrances, a long corridor with floor-to-ceiling windows, private restrooms, a welcoming reception area and lobby with large drum lighting, stylish gray wood plank flooring throughout and high ceilings.

Located on the **top floor of a 3-story mixed-use building** the suite offers the rarest of amenities – **three large balconies!** Perfect for outdoor seating, one faces west and two face east.

A **fully equipped kitchen** tastefully decorated with European-style flat front gray and white cabinets. Complete with stainless steel appliances including an oven, microwave, refrigerator and dishwasher. Beautiful quartz countertops with marble veining are used in the kitchen and bar seating with four white leather bar stools and stylish pendant lights.

Built out with **7 high-quality private offices** each featuring large windows bringing in lots of natural light, stylish light fixtures, gray plank flooring and high ceilings.

The suite offers a dedicated **copier room**, **file room**, **and storage room**. Parking is available in the subterranean parking garage which is gated and secure.