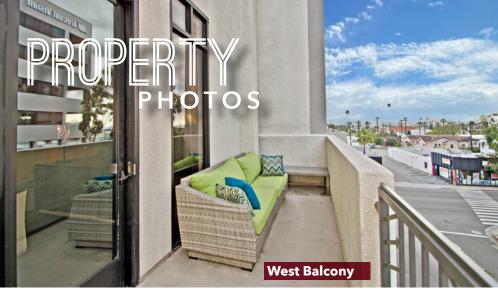

Located on the **top floor of a 3-story mixed-use building** the suite offers the rarest of amenities – **three large balconies!** Perfect for outdoor seating, one faces west and two face east.

A **fully equipped kitchen** tastefully decorated with European-style flat front gray and white cabinets. Complete with stainless steel appliances including an oven, microwave, refrigerator and dishwasher. Beautiful quartz countertops with marble veining are used in the kitchen and bar seating with four white leather bar stools and stylish pendant lights.