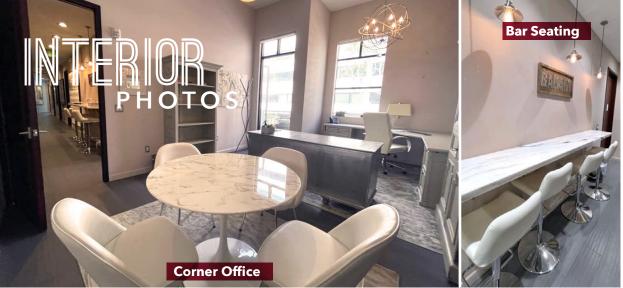

Luxurious and sophisticated best describes the **private conference room** with glass door entry and large marble table surrounded by 8 white leather high back chairs and TV. A moody ambiance is set with the expansive smoked glass chandelier, pendant lights, étagère, service bar and artwork.

Located on the **top floor of a 3-story mixed-use building** the suite offers the rarest of amenities – **three large balconies!** Perfect for outdoor seating, one faces west and two face east.

A **fully equipped kitchen** tastefully decorated with European-style flat front gray and white cabinets. Complete with stainless steel appliances including an oven, microwave, refrigerator and dishwasher. Beautiful quartz countertops with marble veining are used in the kitchen and bar seating with four white leather bar stools and stylish pendant lights.