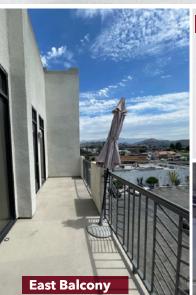

Located on the **top floor of a 3-story mixed-use building** the suite offers the rarest of amenities – **three large balconies!** Perfect for outdoor seating, one faces west and two face east.

A **fully equipped kitchen** tastefully decorated with European-style flat front gray and white cabinets. Complete with stainless steel appliances including an oven, microwave, refrigerator and dishwasher. Beautiful quartz countertops with marble veining are used in the kitchen and bar seating with four white leather bar stools and stylish pendant lights.

#### **MAJOR HIGHLIGHTS**

3-STORY MIXED-USE BUILDING

11 PARKING STALLS IN GATED
SUBTERRANEAN PARKING GARAGE

MEDICAL & OFFICE USE

ENTIRE PRIVATE SUITE ON TOP FLOOR

MULTIPLE OUTDOOR BALCONIES

**ELEVATOR & PRIVATE RESTROOMS** 