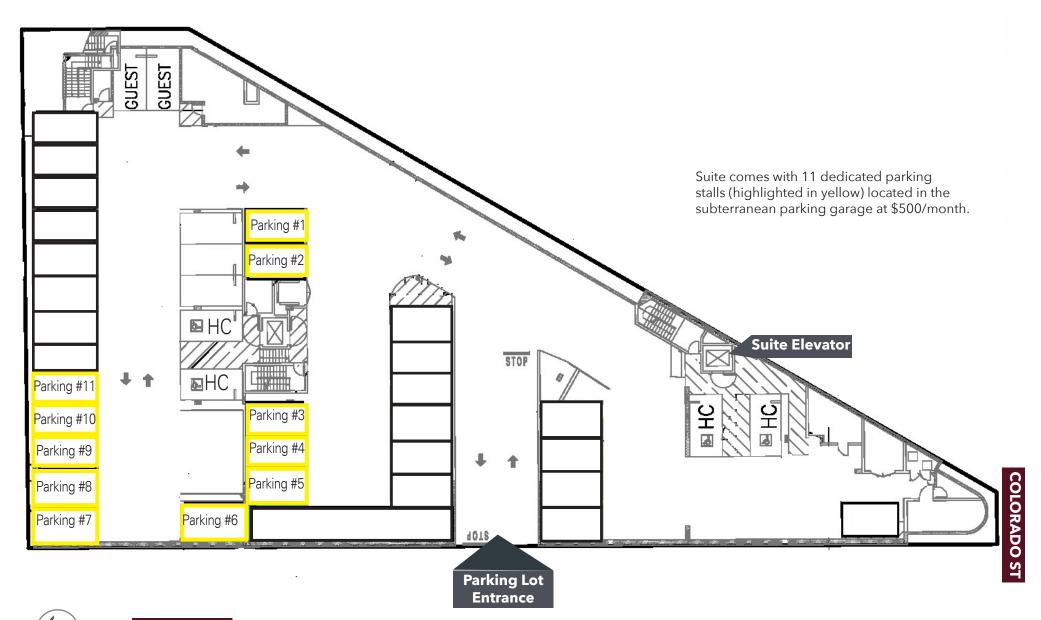

\$500

TOTAL PARKING RATE/MONTH

11

PARKING SPACES

#### **MAJOR HIGHLIGHTS**

3-STORY MIXED-USE BUILDING

11 PARKING STALLS IN GATED
SUBTERRANEAN PARKING GARAGE

MEDICAL & OFFICE USE

ENTIRE PRIVATE SUITE ON TOP FLOOR

MULTIPLE OUTDOOR BALCONIES

**ELEVATOR & PRIVATE RESTROOMS** 

## PARKING PLAN SUITE 310

JACKSON ST