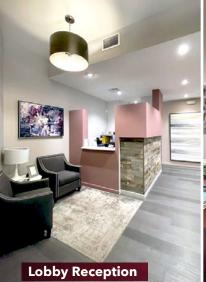

# Rare Opportunity to Lease an Entire Top Floor Private Suite zoned for Medical Office & Professional Office Use in Downtown Glendale.

Beautifully decorated and artistically appointed, suite 310 at 240 S. Jackson Street in Glendale is unlike most office spaces available for lease. Offered at \$6,950 per month, plus \$500 per month for 11 reserved parking spaces, this suite offers elevator access to a private floor, multiple entrances, a long corridor with floor-to-ceiling windows, private restrooms, a welcoming reception area and lobby with large drum lighting, stylish gray wood plank flooring throughout and high ceilings.