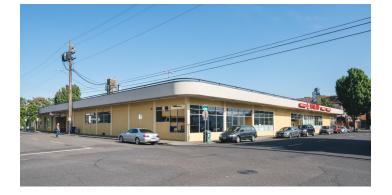

## THE SPACE

- ✔ Retail friendly location
- Bus line on site
- ✔ Over 150 parking spaces

- ✔ 1,760 sq.ft on Sandy Blvd.
- ✔ Build out options available for most uses
- ✔ High exposure signage on building

LOCATION 4152 NE Hancock St.

USES Store Front Bank Store front: 1,760 sq.ft

AVAILABLE Now! PRICING Call For More Info

SHOWINGS By Appointment

DAVID EMAMI | 503.557.3350 WWW.BARRINGTONPDX.COM