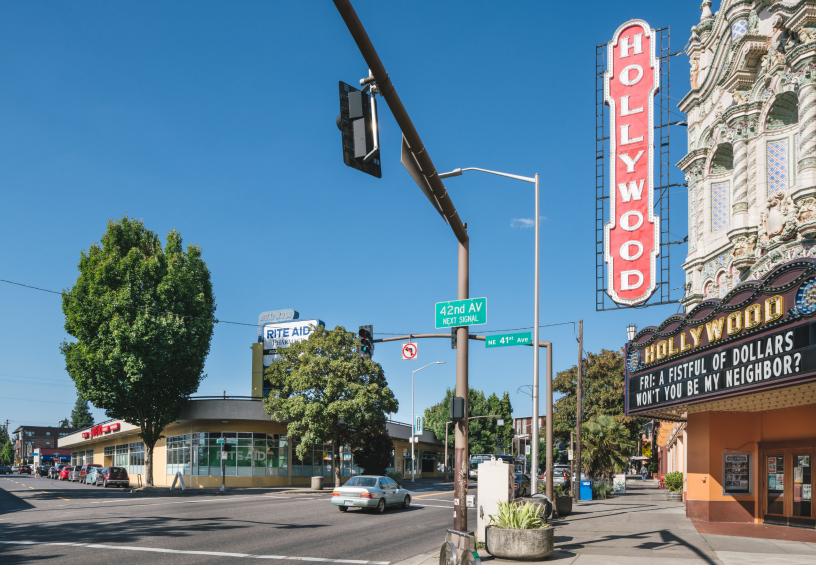

## THE SPACE

- ✔ Retail friendly location
- Bus line on site
- ✔ Over 150 parking spaces

- ✔ 1,760 sq.ft on Sandy Blvd.
- ✔ Build out options available for most uses
- ✔ High exposure signage on building

LOCATION 4152 NE Hancock St.

USES Store Front Bank Store front: 1,760 sq.ft

AVAILABLE Now! PRICING Call For More Info

SHOWINGS By Appointment

DAVID EMAMI | 503.557.3350 WWW.BARRINGTONPDX.COM