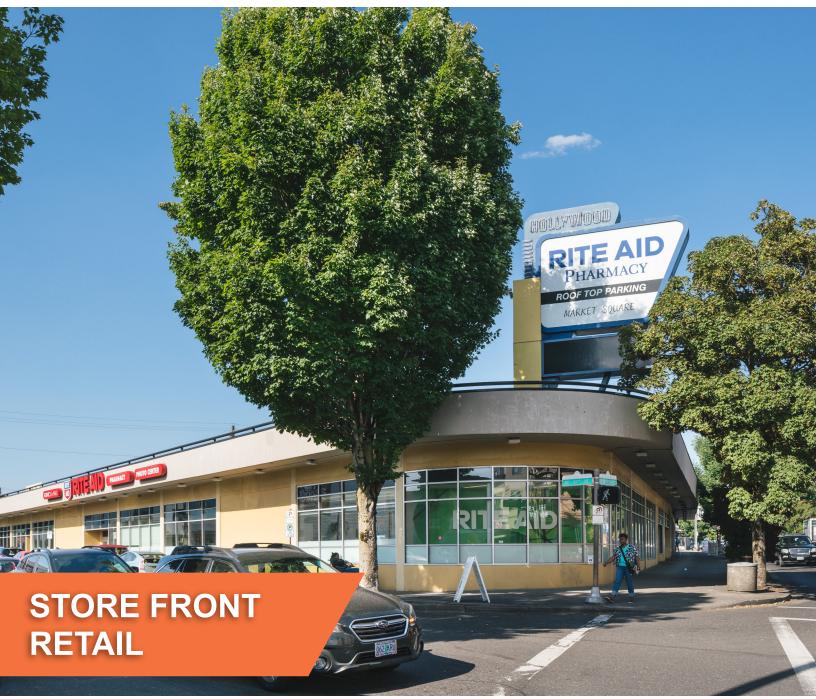

## THE SPACE

- ✔ Retail friendly location
- Bus line on site
- ✔ Over 150 parking spaces

- ✔ 1,760 sq.ft on Sandy Blvd.
- ✔ Build out options available for most uses
- ✔ High exposure signage on building

LOCATION 4152 NE Hancock St.

USES Store Front Bank Store front: 1,760 sq.ft

AVAILABLE Now! PRICING Call For More Info

SHOWINGS By Appointment

DAVID EMAMI | 503.557.3350 WWW.BARRINGTONPDX.COM