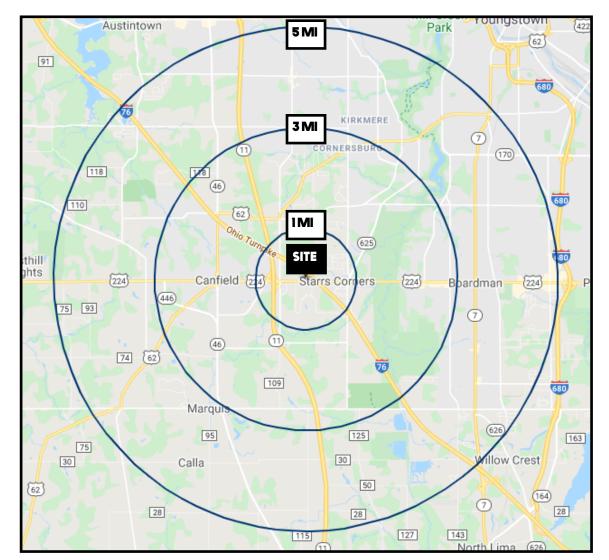

## **AERIAL MAP**

Office: 330.757.4889 | Fax: 330.294.5622 | 3830 Starr Centre Dr, Suite 2, Canfield, OH 44406

# **SITE INFORMATION**

| DEMOGRAPHICS      | 1MI       | 3 MI     | 5 MI     |
|-------------------|-----------|----------|----------|
| POPULATION        | 3,287     | 29,951   | 93,590   |
| HOUSEHOLDS        | 1,611     | 12,844   | 40,199   |
| MEDIAN AGE        | 45        | 46       | 44       |
| AVERAGE HH INCOME | \$104,446 | \$88,737 | \$72,405 |