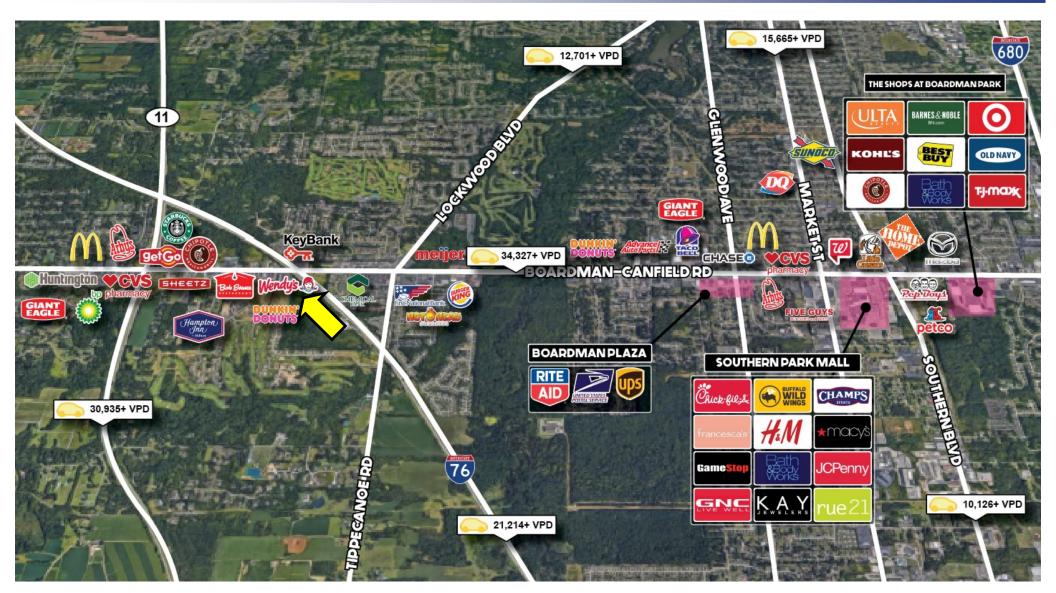

# **AERIAL PICTURES**

Office: 330.757.4889 | Fax: 330.294.5622 | 3830 Starr Centre Dr, Suite 2, Canfield, OH 44406

## **AERIAL MAP**

Office: 330.757.4889 | Fax: 330.294.5622 | 3830 Starr Centre Dr, Suite 2, Canfield, OH 44406