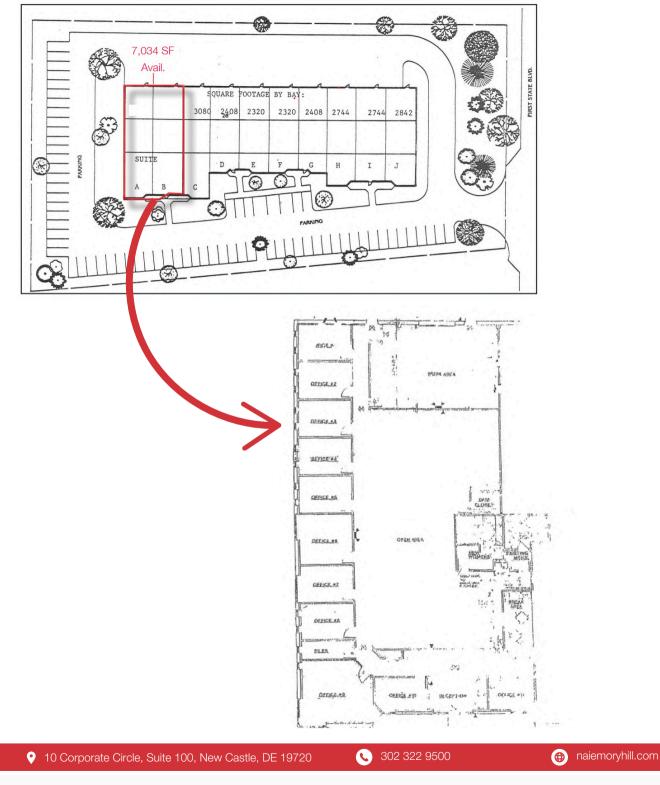

### AVAILABLE SPACES

| Suites A & B: | +/- 7,034 SF     |
|---------------|------------------|
| Lease Rate:   | Negotiable (NNN) |
| Available:    | 1/1/25           |
| Position:     | End Cap space    |

### **PROPERTY DESCRIPTION**

Located in centrally located First State Industrial Park, Suite A and B a combined end cap unit at 1300 First State Boulevard in Newport, DE measures +/- 7,034 sf and consists of 12 perimeter offices, large open work area, two restroom with a receiving area and drive in door in the rear. The unit boasts proximate wrap around parking and great window lines and represents a great opportunity to any user looking for economical office, lab or production space. Conversion to traditional flex space is possible as well.

### **PROPERTY HIGHLIGHTS**

- Suite A & B: +/- 7,034 SF Available
- Rarely Available End Cap Unit Available
- Currently 90% Office/10% Warehouse, Conversion Possible
- 18' Clear Height Potential in Warehouse Area
- Ideal for Office, Light Manufacturing, Lab or Distribution
- Drive-in Loading
- Natural Gas Heat
- Proximate to Routes 141, 4 and 7, Interstates 95 and 295