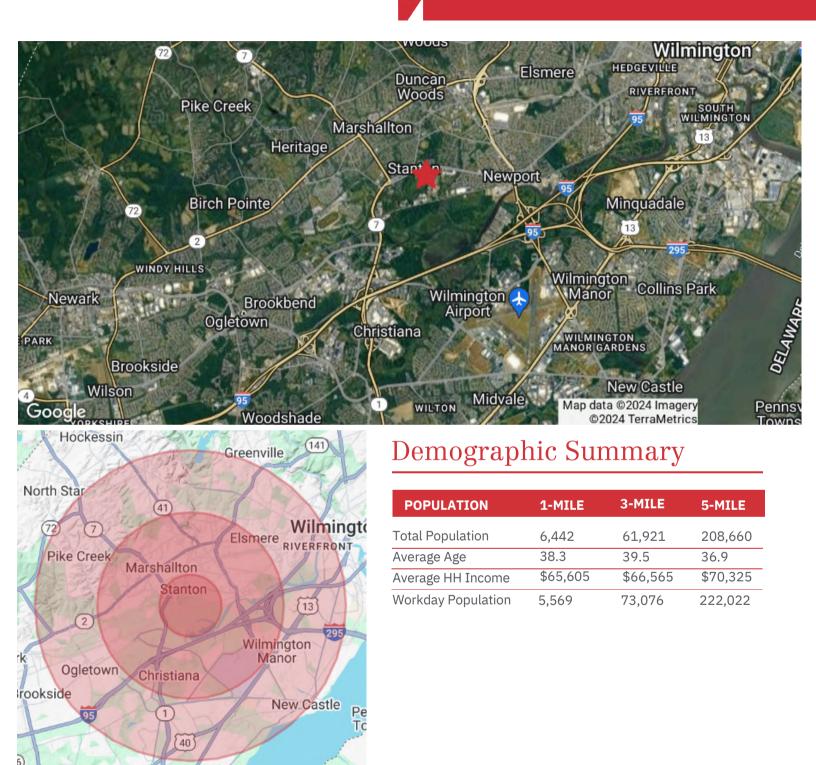

00 First State Blvd. Suites A & B, Wilmington, DE 19804



• 10 Corporate Circle, Suite 100, New Castle, DE 19720

**C** 302 322 9500

naiemoryhill.com

Tim Plemmons, MICP

c: 610 675 5591

e: tplemmons@emoryhill.com



NO WARRANTY OR REPRESENTATION, EXPRESS OR IMPLIED, IS MADE AS TO THE ACCURACY OF THE INFORMATION CONTAINED HEREIN, AND THE SAME IS SUBMITTED SUBJECT TO ERRORS, OMISSIONS, CHANGE OF PRICE, RENTAL OR OTHER CONDITIONS, PRIOR SALE, LEASE OR FINANCING, OR WITHOUR NOTICE, AND OF ANY SPECIAL LISTING CONDITIONS IMPOSED BY OUR PRINCIPALS NO WARRANTIES OR REPRESENTATIONS ARE MADE AS TO THE CONDITION OF THE PROPERTY OR ANY HAZARDS CONTAINED THEREIN ARE ANY TO BE IMPLIED.

# **N** Emory Hill

## Flex Industrial Space for Lease 1300 First State Blvd. Suites A & B, Wilmington, DE 19804



10 Corporate Circle, Suite 100, New Castle, DE 19720

302 322 9500

naiemoryhill.com

### Tim Plemmons, MICP

c: 610 675 5591

e: tplemmons@emoryhill.com



NO WARRANTY OR REPRESENTATION, EXPRESS OR IMPLIED, IS MADE AS TO THE ACCURACY OF THE INFORMATION CONTAINED HEREIN, AND THE SAME IS SUBMITTED SUBJECT TO ERRORS, OMISSIONS, CHANGE OF PRICE, RENTAL OR OTHER CONDITIONS, PRIOR SALE, LEASE OR FINANCING, OR WITHORAWAL WITHOUT NOTICE. AND OF ANY SPECIAL LISTING CONDITIONS IMPOSED BY OUR PRINCIPALS NO WARRANTIES OR REPRESENTATIONS ARE MADE AS TO THE CONDITION OF THE PROPERTY OR ANY HAZARDS CONTAINED THEREIN APR ANY TO BE IMPLIED.