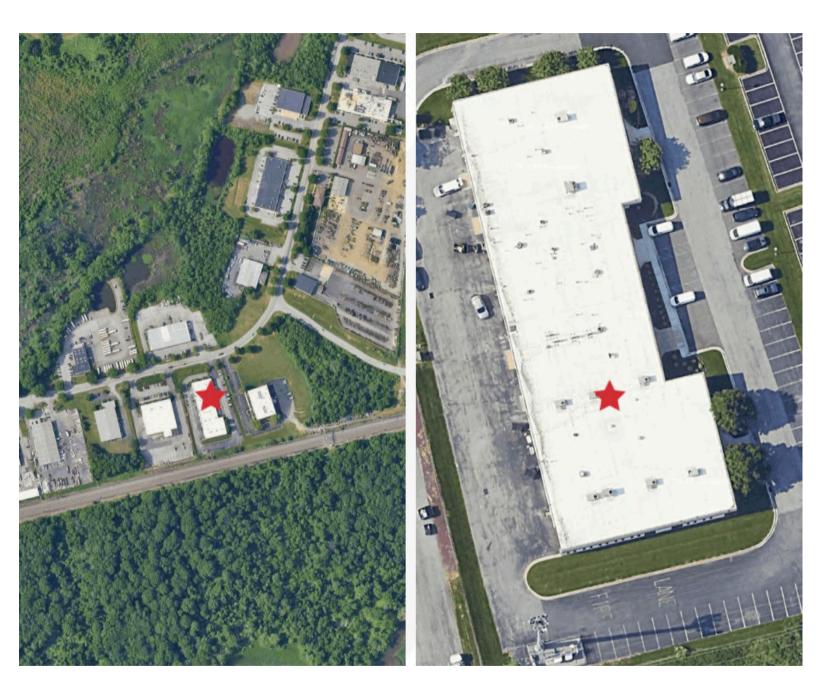

### **PROPERTY DESCRIPTION**

Located in centrally located First State Industrial Park, Suite A and B a combined end cap unit at 1300 First State Boulevard in Newport, DE measures +/- 7,034 sf and consists of 12 perimeter offices, large open work area, two restroom with a receiving area and drive in door in the rear. The unit boasts proximate wrap around parking and great window lines and represents a great opportunity to any user looking for economical office, lab or production space. Conversion to traditional flex space is possible as well.

### **PROPERTY HIGHLIGHTS**

- Suite A & B: +/- 7,034 SF Available
- Rarely Available End Cap Unit Available
- Currently 90% Office/10% Warehouse, Conversion Possible
- 18' Clear Height Potential in Warehouse Area
- Ideal for Office, Light Manufacturing, Lab or Distribution
- Drive-in Loading
- Natural Gas Heat
- Proximate to Routes 141, 4 and 7, Interstates 95 and 295