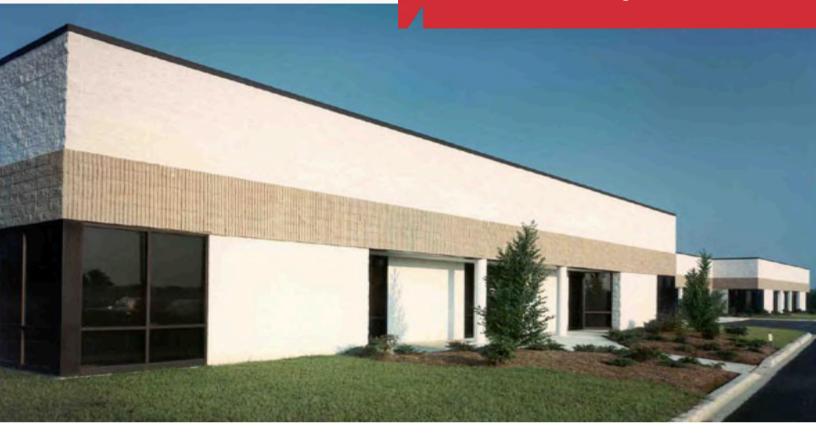

### **PROPERTY DESCRIPTION**

Located in centrally located First State Industrial Park, Suite A and B a combined end cap unit at 1300 First State Boulevard in Newport, DE measures +/- 7,034 sf and consists of 12 perimeter offices, large open work area, two restroom with a receiving area and drive in door in the rear. The unit boasts proximate wrap around parking and great window lines and represents a great opportunity to any user looking for economical office, lab or production space. Conversion to traditional flex space is possible as well.

### **PROPERTY HIGHLIGHTS**

- Suite A & B: +/- 7,034 SF Available
- Rarely Available End Cap Unit Available
- Currently 90% Office/10% Warehouse, Conversion Possible
- 18' Clear Height Potential in Warehouse Area
- Ideal for Office, Light Manufacturing, Lab or Distribution
- Drive-in Loading
- Natural Gas Heat
- Proximate to Routes 141, 4 and 7, Interstates 95 and 295