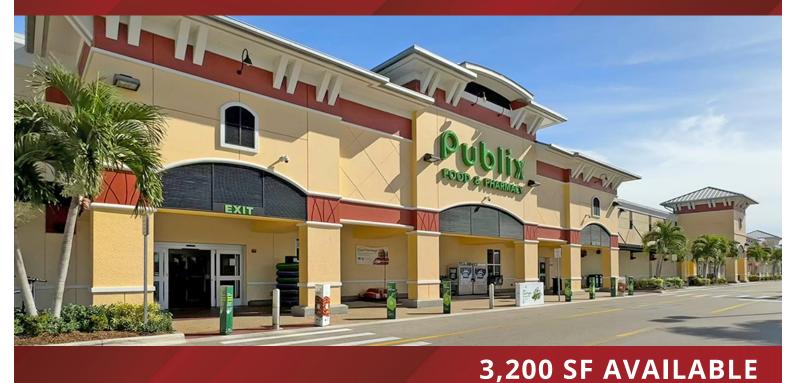

## Publix #1280 - Shops at Village Walk

### 7950 Dani Drive Fort Myers, FL 33966 Lat 26.604, Long -81.810

## **FOR LEASE**

### PROPERTY HIGHLIGHTS

- Publix-Anchored Center
- Located at the High Traffic Signalized Intersection of Six Mile Cypress Parkway and Challenger Boulevard
- One-Mile West of Interstate-75
- 1/2 Mile South of Colonial Boulevard
- High Average HH Income and Densely Populated Area
- Traffic Count: 79,000 VPD (Colonial Boulevard and Six Mile Cypress Parkway)