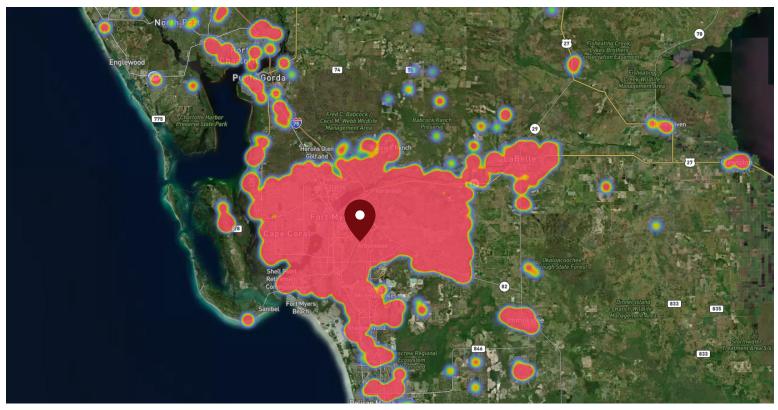

### SITE VISIT DENSITY

Red, orange, and yellow colors represent the location of 60% of site visitors

Data provided by Placer Labs Inc. (www.placer.ai)