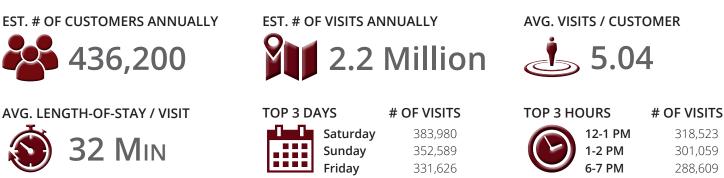

### FOOT TRAFFIC OVERVIEW

Data provided by Placer Labs Inc. (www.placer.ai) June 1, 2023 - May 31, 2024