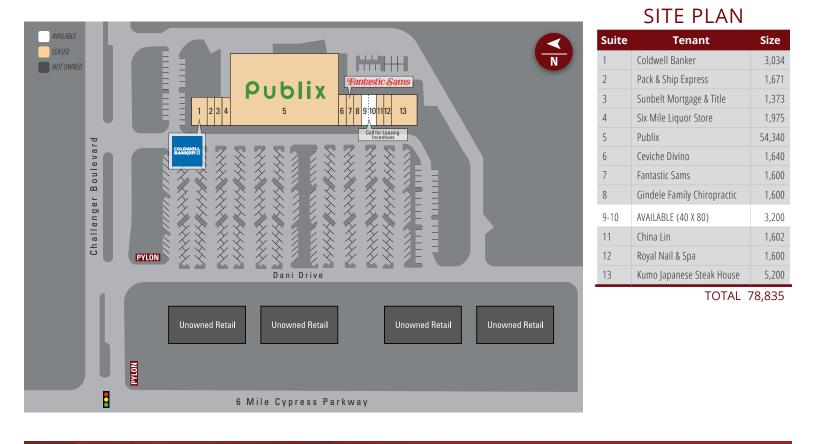

### PROPERTY HIGHLIGHTS

- Publix-Anchored Center
- Located at the High Traffic Signalized Intersection of Six Mile Cypress Parkway and Challenger Boulevard
- One-Mile West of Interstate-75
- 1/2 Mile South of Colonial Boulevard
- High Average HH Income and Densely Populated Area
- Traffic Count: 79,000 VPD (Colonial Boulevard and Six Mile Cypress Parkway)