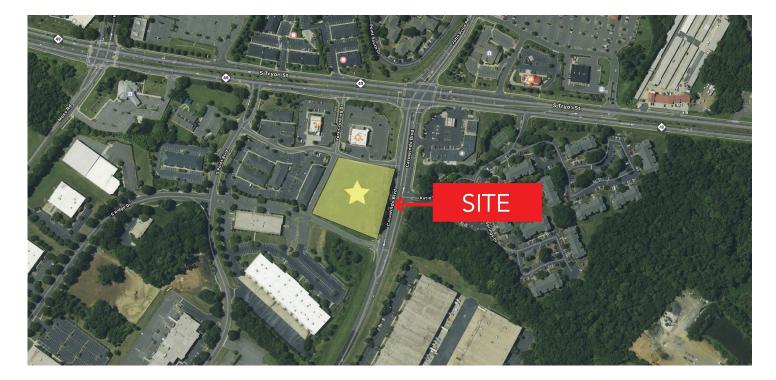

## SOUTH POINTE 3AC AVAILABLE

SOUTHEAST CORNER OF HIGHWAY 49/SOUTH TRYON ST. AND CAROWINDS BLVD

Property Features

## Features

- 2.76 Acres
- Site has great visibility and signage on Highway 49
- Located at a lighted intersection
- Easy ingress/egress
- 45,000 vehicles per day
- Centrally located in the midst of a large daytime population
- 1.2 miles to Paramount's Carowinds Amusement Park
- Less than 1.5 miles from Target, Best Buy, Home Depot, and Rivergate Power Center