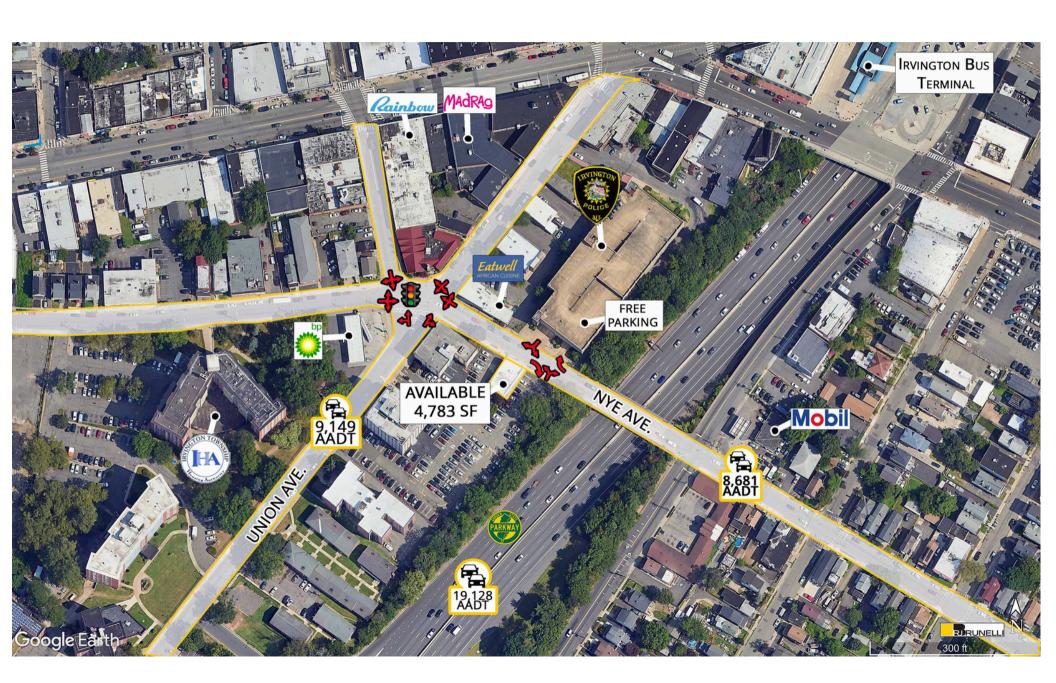

AVAILABLE:

### 4,783 SF

Join RWJ Barnabas Health, NBI Medical Center and Grace Medical Consult in a community medical center in the heart of Irvington.

Within minutes access of GSP (Garden State Parkway), 7 minutes to the NJ Transit Commuter Rail, and 10 minutes to the Newark International Airport.

Irvington Police Internal Affairs office is across the street in the free parking garage structure.

Commercial zones, seeking all medical and related services.

| Demographics | 1 Mile   | 3 Miles  | 5 Miles   |
|--------------|----------|----------|-----------|
| Population:  | 67,036   | 381,056  | 844,286   |
| HH Income:   | \$73,835 | \$96,200 | \$103,192 |
| Daytime Pop  | 45,258   | 333,583  | 792,622   |
|              |          |          |           |

#### **Traffic Counts**

| Nye Ave.             | 8,681 Cars Per Day  |
|----------------------|---------------------|
| Union Ave.           | 9,149 Cars Per Day  |
| Garden State Parkway | 19,128 Cars Per Day |