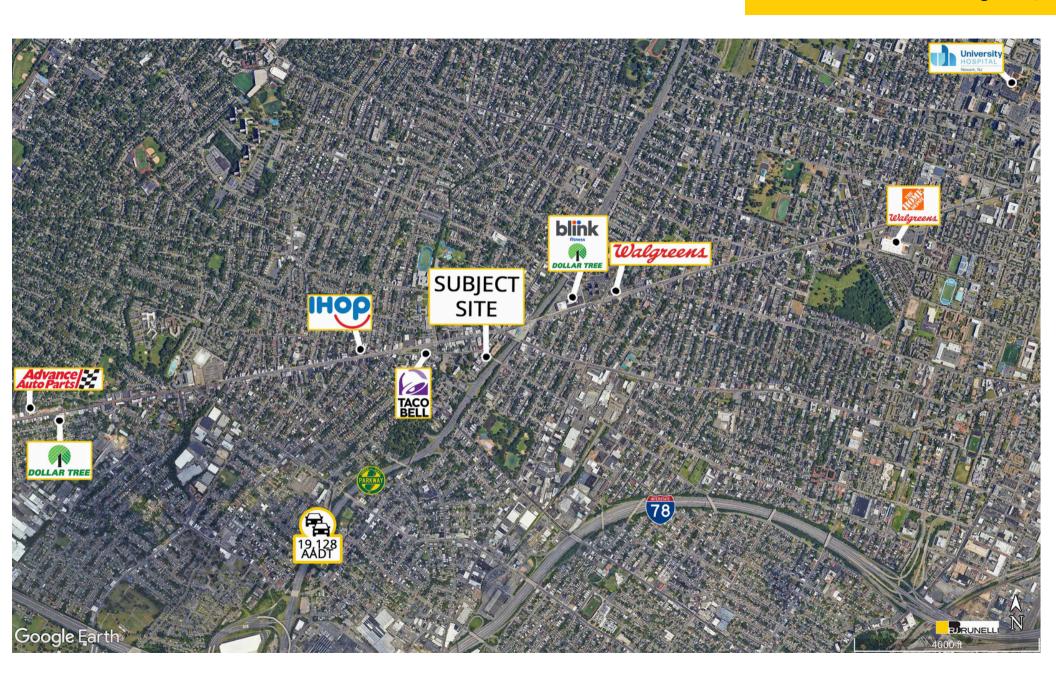

AVAILABLE:

### 4,783 SF

Join RWJ Barnabas Health, NBI Medical Center and Grace Medical Consult in a community medical center in the heart of Irvington.

Within minutes access of GSP (Garden State Parkway), 7 minutes to the NJ Transit Commuter Rail, and 10 minutes to the Newark International Airport.

Irvington Police Internal Affairs office is across the street in the free parking garage structure.

Commercial zones, seeking all medical and related services.

| Demographics | 1 Mile   | 3 Miles  | 5 Miles   |
|--------------|----------|----------|-----------|
| Population:  | 67,036   | 381,056  | 844,286   |
| HH Income:   | \$73,835 | \$96,200 | \$103,192 |
| Daytime Pop  | 45,258   | 333,583  | 792,622   |
|              |          |          |           |