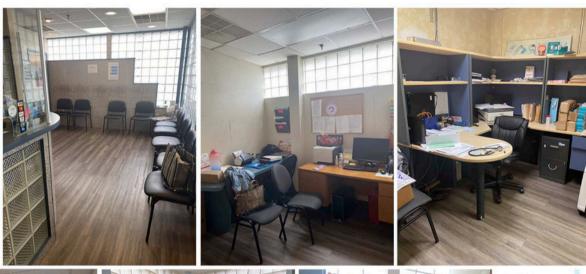

0 minutes to the Newark International Airport.

Irvington Police Internal Affairs office is across the street in the free parking garage structure.

Commercial zones, seeking all medical and related services.

| Demographics | 1 Mile   | 3 Miles  | 5 Miles   |
|--------------|----------|----------|-----------|
| Population:  | 67,036   | 381,056  | 844,286   |
| HH Income:   | \$73,835 | \$96,200 | \$103,192 |
| Daytime Pop  | 45,258   | 333,583  | 792,622   |
|              |          |          |           |

#### **Total GLA**

4,783 SF

#### **Traffic Counts**

| Nye Ave.             | 8,681 Cars Per Day  |
|----------------------|---------------------|
| Union Ave.           | 9,149 Cars Per Day  |
| Garden State Parkway | 19,128 Cars Per Day |



### Waiting Room/ Receptionist Area







#### Exam Rooms/Doctors Offices























# 566 Nye Ave. **AVAILABLE FOR SALE**

## CONNECT WITH US TODAY



**PETER MILLER**pmiller@rjbrunelli.com
c: 609-865-3826



R.J. Brunelli & Co., LLC, 400 Perrine Rd, Ste 405 Old Bridge, NJ 08857

732-721-5800 www.rjbrunelli.com