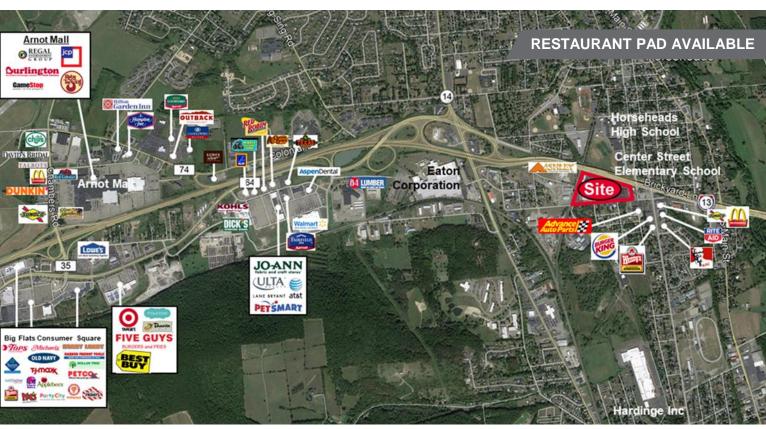

## FOR LEASE 1020 Center Street

Horseheads, New York 14845

## 284,000± SF Shopping Center Property Highlights

- · Restaurant pad site or build to suit available!
- · Convenient access and visibility from Route 86
- · Next to busy Dunkin'
- · Next to busy Ollie's
- Well tenanted shopping center
- · Great shopping traffic within shopping center
- This center serves Horseheads, Elmira, Corning and Big Flats Markets
- Join Tractor Supply, Peter Harris, Home Outlet, the largest wine & liquor store in the Southern Tier, Carquest Auto Parts, and Ollie's Bargain Outlet