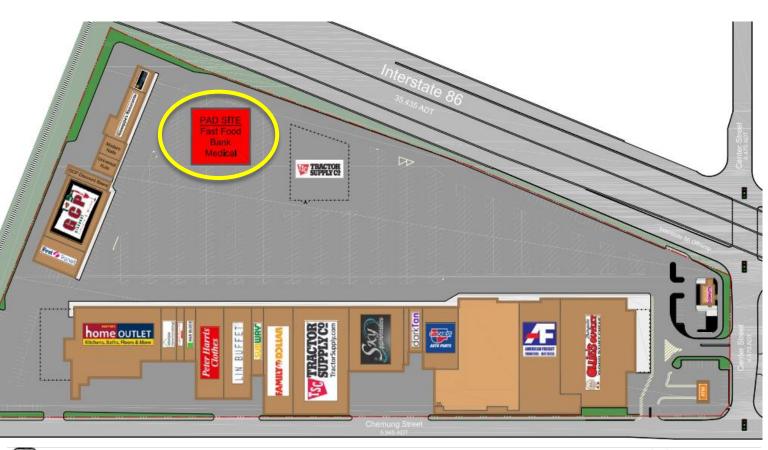

## 284,000± SF Shopping Center Property Highlights

- · Restaurant pad site or build to suit available!
- · Convenient access and visibility from Route 86
- · Next to busy Dunkin'
- · Next to busy Ollie's
- Well tenanted shopping center
- · Great shopping traffic within shopping center
- This center serves Horseheads, Elmira, Corning and Big Flats Markets
- Join Tractor Supply, Peter Harris, Home Outlet, the largest wine & liquor store in the Southern Tier, Carquest Auto Parts, and Ollie's Bargain Outlet

## **FOR LEASE** 1020 Center Street

Horseheads, New York 14845

- 1. First Transit
- 2. GCP Discount Liquors
- 3. GCP Discount Beers
- 4. Universal Kuts
- 5. Modern Nails
- 6. Giuseppies Italian Restaurant
- 7. Mariner Finance
- 8. Home Outlet
- 9. Affordable Home Furnishings
- 10. Canfield dance Arts
- 11. H&R Block
- 12. Peter Harris Clothes
- 13. Lin Chinese Buffet
- 14. Subway
- 15. Family Dollar
- 16. Tractor Supply
- 17. Sky Gymnastics
- 18. Dark Tan

- 19. Carquest
- 20. Available
- 21. American Freight
- 22. Ollie's Outlet
- 23. Proposed Pad Site