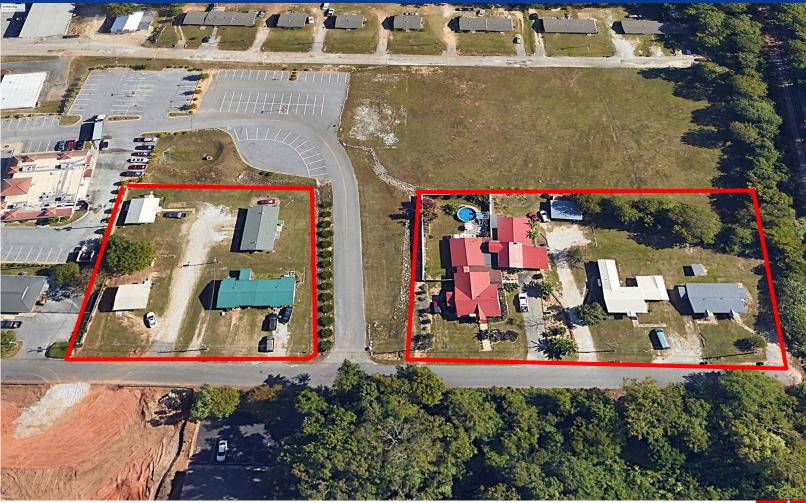

# 1004 – 1046 Country Club Drive

Multiple Houses Located Along Country Club Dr.
Auburn, AL 36831

Nine Rental Houses with Thirteen Units on +/- 1.82 acres

#### LOT SIZE:

+/- 1.82 acres

#### PROPERTY INFO:

Nine Rental Houses
Thirteen Rental Units
Below Market Rental Rates
Centrally Located for all of Lee County
In Auburn School Districts
Quiet dead end street

Cole Maxwell (334)707-8402 Mobile colemaxwell707@gmail.com

### **Aerial Map**