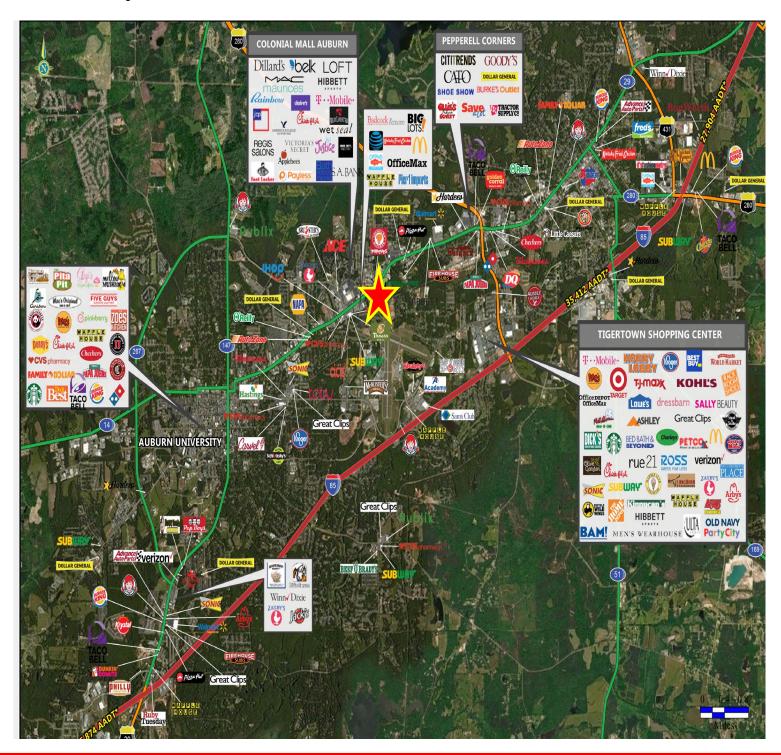

#### Location:

Conveniently located just off Opelika Rd. Directly behind Laredo Mexican Grill

#### **DAILY TRAFFIC COUNT:**

+/- 23,700 VPD on Opelika Rd

### **Aerial Map**