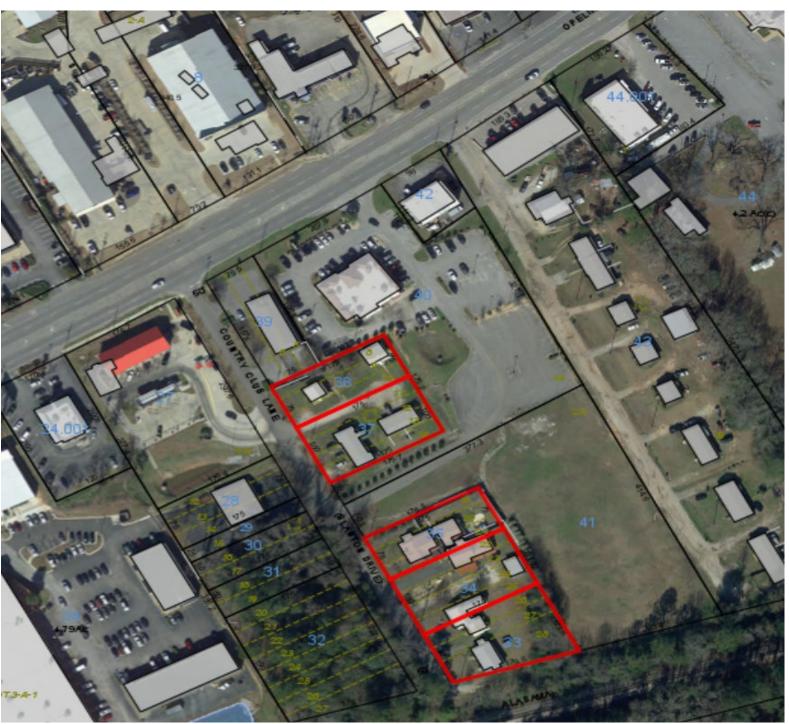

# 1004 – 1046 Country Club Drive

Multiple Houses Located Along Country Club Dr.
Auburn, AL 36831

Nine Rental Houses with Thirteen Units on +/- 1.82 acres

#### LOT SIZE:

+/- 1.82 acres

#### PROPERTY INFO:

Nine Rental Houses
Thirteen Rental Units
Below Market Rental Rates
Centrally Located for all of Lee County
In Auburn School Districts
Quiet dead end street

Cole Maxwell (334)707-8402 Mobile colemaxwell707@gmail.com

# Tax Map Aerial