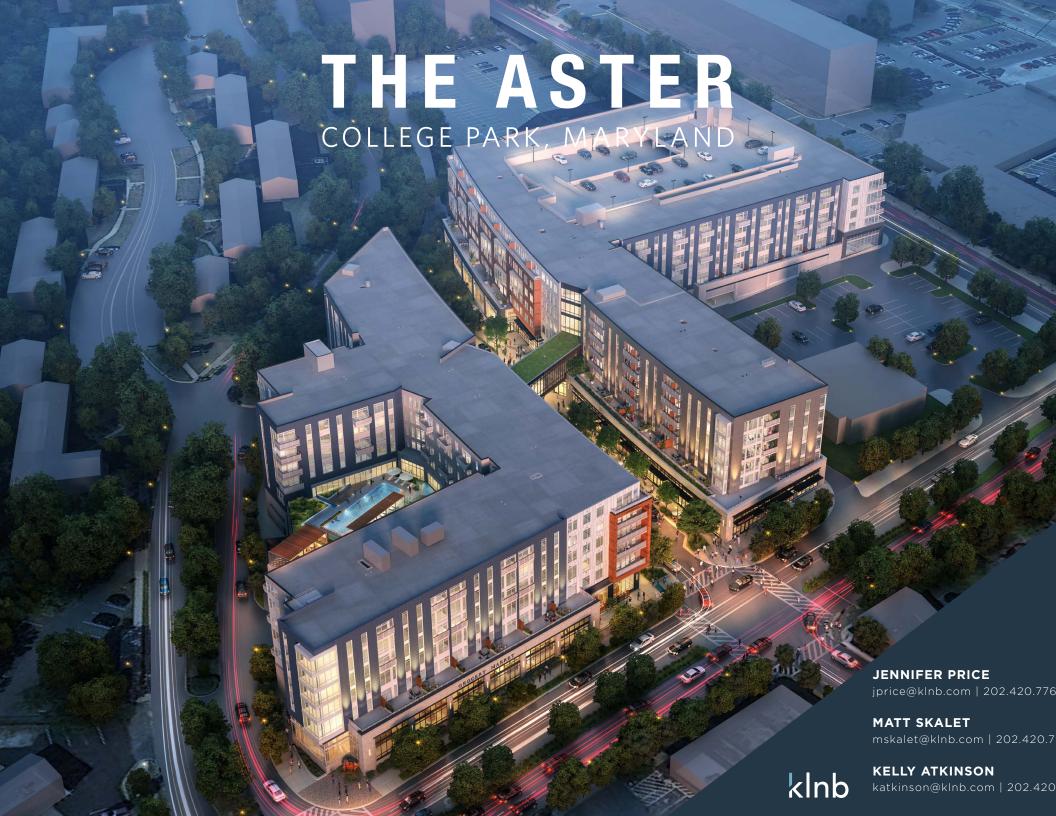

,802 Seats



**Baltimore Ave (Route 1)** Exit located approximately 3 miles north. **221,490** ADT



District of Columbia located approximately 3 miles south

**DEMOGRAPHICS** 





#### A DYNAMIC TRADE AREA MORE THAN JUST A COLLEGE TOWN

- **OVER 41,000 STUDENTS**
- **300.000 VISITORS PER YEAR**
- OVER 30,000 PEOPLE IN DOWNTOWN COLLEGE PARK
- A HUB FOR INNOVATION
- A TRANSIT ORIENTED WALKABLE COMMUNITY
- 130 ACRE OFFICE PARK DEDICATED TO RESEARCH
- 5,000 EMPLOYEES IN THE DISCOVERY DISTRICT
- A GROWING CITY
  - 3.768 NEW RESIDENTIAL
  - **522 HOTEL ROOMS**
  - **OVER 250,000 SF OF COMMERCIAL DEVELOPMENT**

Join:











**DOWNTOWN COLLEGE PARK** 



### 23,398 SF OF SHOP

14,662 SF TRADER 20,156 SF

## 247 RETAIL PARKING SPACES

- » 114 NORTH GARAGE
- > 110 SOUTH GARAGE

THE PROJECT