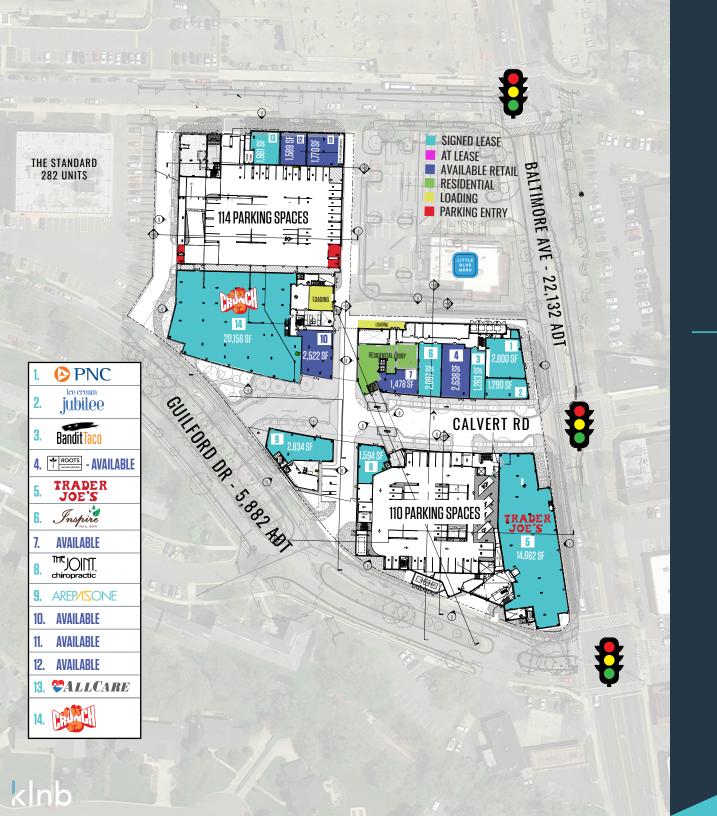

### 23,398 SF OF SHOP

14,662 SF TRADER 20,156 SF

## 247 RETAIL PARKING SPACES

- » 114 NORTH GARAGE
- > 110 SOUTH GARAGE

THE PROJECT