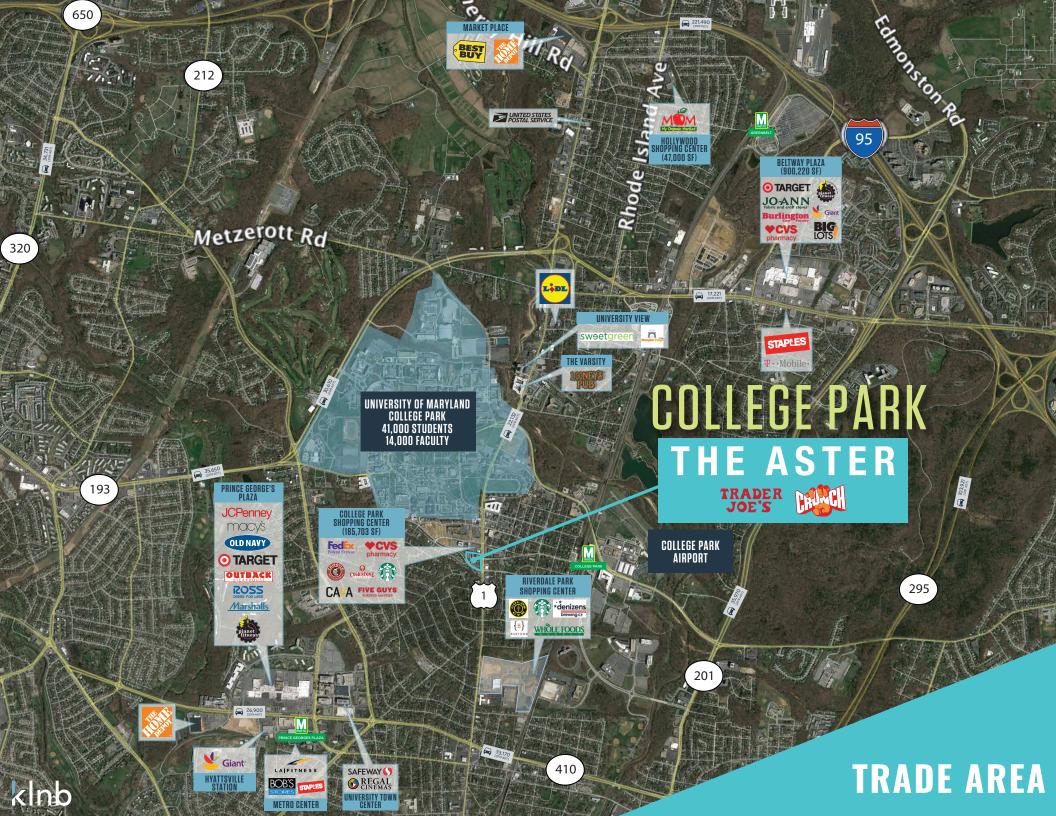

#### A DYNAMIC TRADE AREA MORE THAN JUST A COLLEGE TOWN

- **OVER 41,000 STUDENTS**
- **300.000 VISITORS PER YEAR**
- OVER 30,000 PEOPLE IN DOWNTOWN COLLEGE PARK
- A HUB FOR INNOVATION
- A TRANSIT ORIENTED WALKABLE COMMUNITY
- 130 ACRE OFFICE PARK DEDICATED TO RESEARCH
- 5,000 EMPLOYEES IN THE DISCOVERY DISTRICT
- A GROWING CITY
  - 3.768 NEW RESIDENTIAL
  - **522 HOTEL ROOMS**
  - **OVER 250,000 SF OF COMMERCIAL DEVELOPMENT**