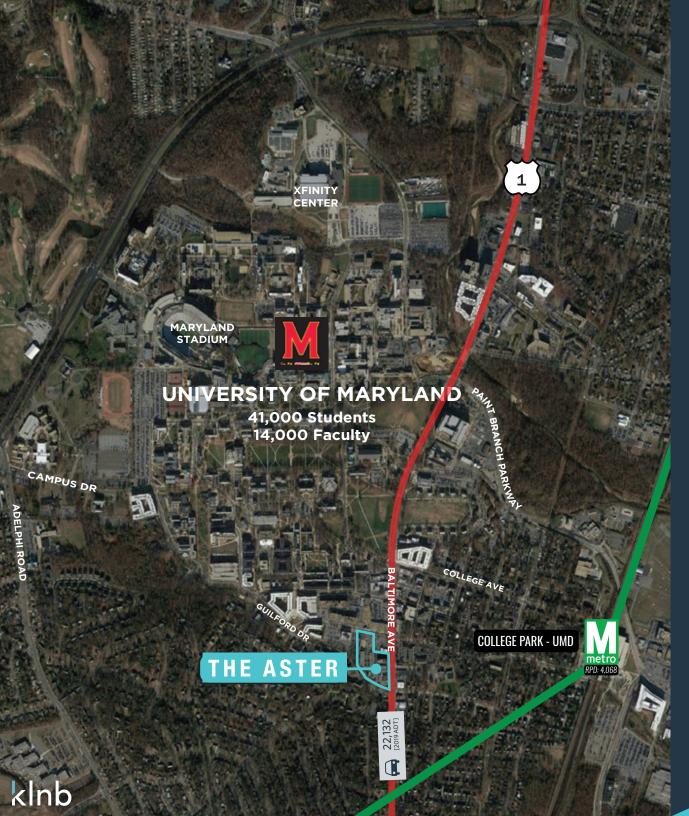

UNIVERSITY OF MARYLAND, COLLEGE PARK 41,000 Students

14,000 Faculty Members

COLLEGE PARK-U of MD METRO STATION 4,068 Metro Riders Per Day

XFINITY CENTER
Contains 17.950 Seats

MARYLAND STADIUM Contains 51,802 Seats

**Baltimore Ave (Route 1)** Exit located approximately 3 miles north. **221,490** ADT

District of Columbia located approximately 3 miles south

**DEMOGRAPHICS** 