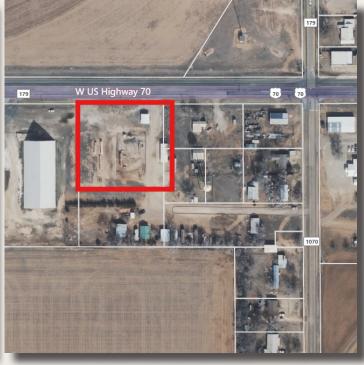

## 1,478 SF OF IMPROVEMENTS ON A 2.34 AC COMMERCIAL LOT

**LOCATION:** This property is located on the

south side of US HWY 70 near the intersection of HWY 70 and FM 1070 in Halfway, TX. Halfway is 14

miles west of Plainview, TX.

**SIZE:** Approximately 2.34 Acres

**FRONTAGE/** Property fronts and can be accessed by HWY 70. The

property may also be accessed by an alley that runs from FM

1070.

**UTILITIES:** Water & Electricity

**ZONING:** Commercial

property for an investor or

user. Easily developable flat land or use as laydown / outdoor storage. Existing 418 SF Building, and

1,060 SF Storage.

CONTACT FOR PRICING

**BRYAN MCMURREY** 

Managing Director 512.314.3971