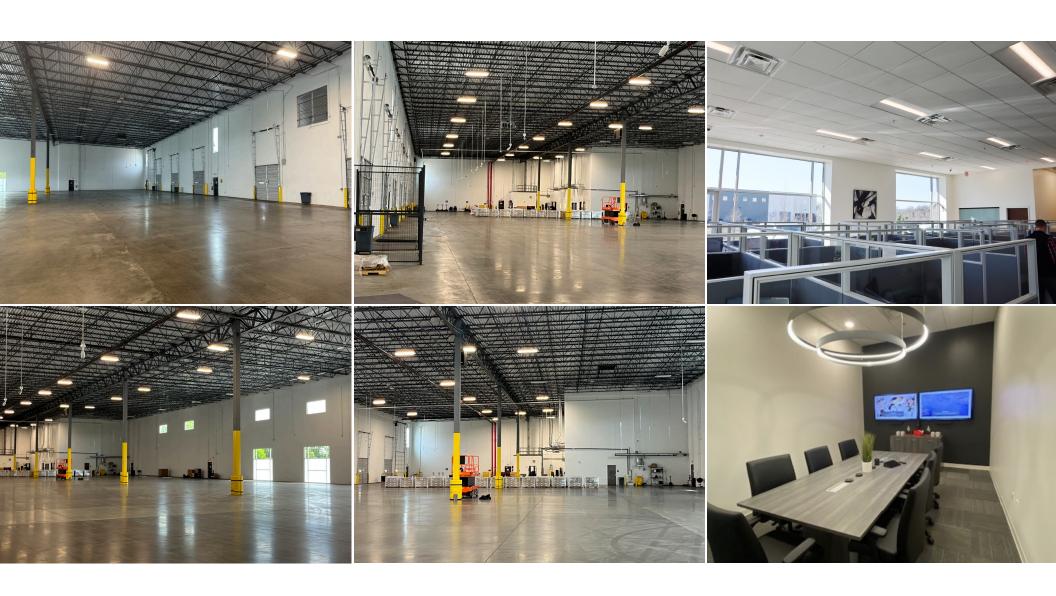

# PROPERTY PHOTOS

## **SPACE FEATURES**

| CONFIGURATION    | Rear load                          |
|------------------|------------------------------------|
|                  | 16 dock doors, 12 with hydraulic   |
| DOCK DOORS       | levelers, 4 with mechanical        |
|                  | levelers                           |
| DRIVE-IN DOORS   | 2                                  |
| OFFICE           | 3,250 SF, cubicals, 5 private      |
|                  | offices, 2 office bathrooms,       |
|                  | 1 warehouse bathroom, 1            |
|                  | conference room, 1 break room,     |
|                  | furniture can stay                 |
| LIGHTING         | LED - 25 F.C. @ 36" AFF (with      |
|                  | Motion Sensors)                    |
| HEATING          | Gas Fire Heaters                   |
| SPRINKLER SYSTEM | ESFR                               |
|                  | Key card system throughout         |
| SECURITY         | building, interior cameras at each |
|                  | dock door                          |
|                  |                                    |