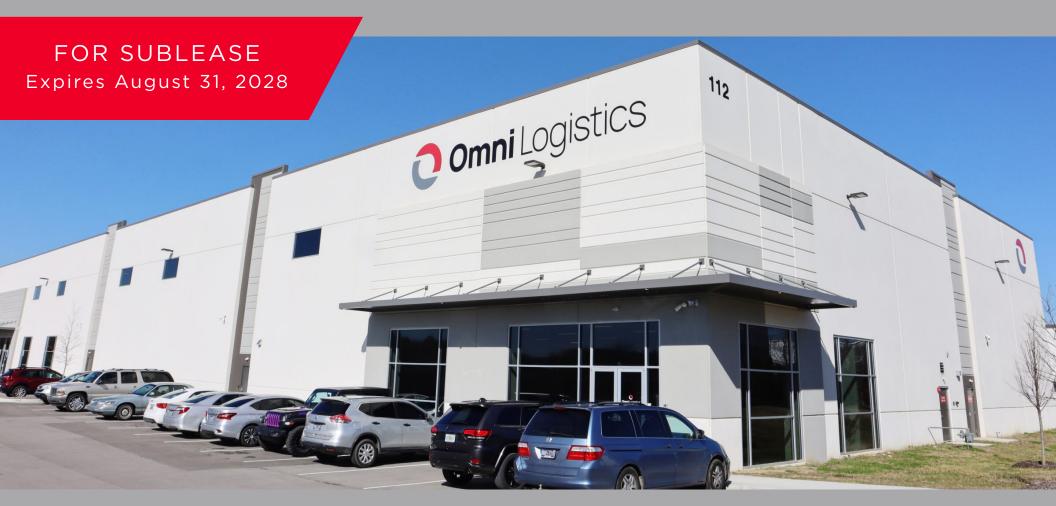

# 112 AIRPARK CENTER DRIVE EAST

NASHVILLE, TN

# 67,500 SF AVAILABLE

(DIVISIBLE TO 20,412 SF)

PLUG AND PLAY OPPORTUNITY IN AIRPARK EAST