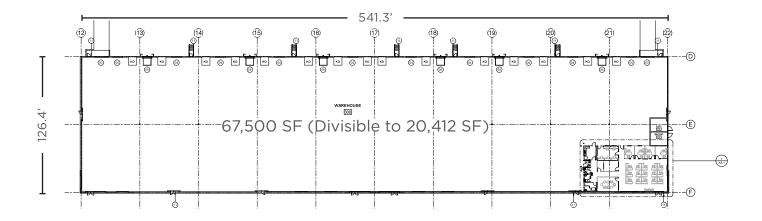

## **FLOORPLAN**

## **BUILDING SPECIFICATIONS**

| Available SF        | 67,500 SF (Divisible to 20,412 SF)     |
|---------------------|----------------------------------------|
| Building Dimensions | 541.3' x 126.4'                        |
| Column Spacing      | 62' 6" x 54                            |
| Clear Height:       | 30'                                    |
| Auto Parks          | 99 car parks                           |
| Power               | 1200 Amp, 480 Volt, 3 Phase<br>Service |