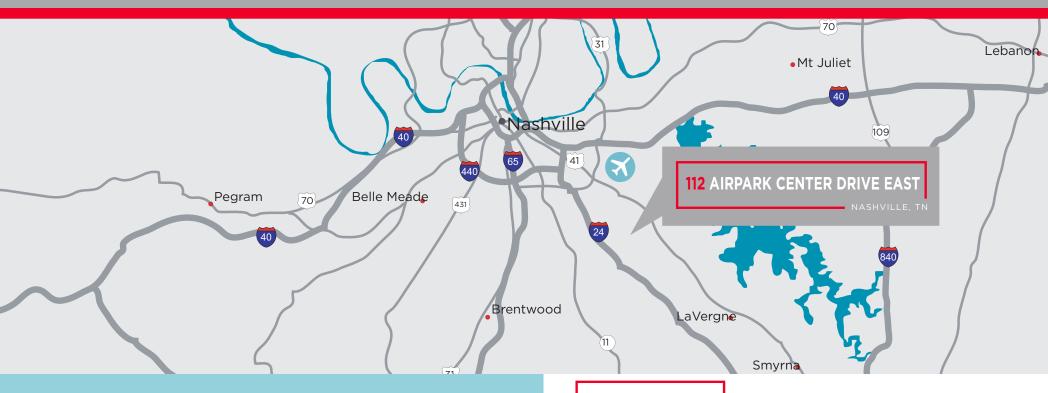

### CONVENIENT

LOCATED THREE MILES FROM NASHVILLE INTERNATIONAL AIRPORT AND WITHIN 10 MILES OF DOWNTOWN NASHVILLE

### **ACCESSIBLE**

Located in **Airpark East** 

67,500 SF

**Available Immediately** 