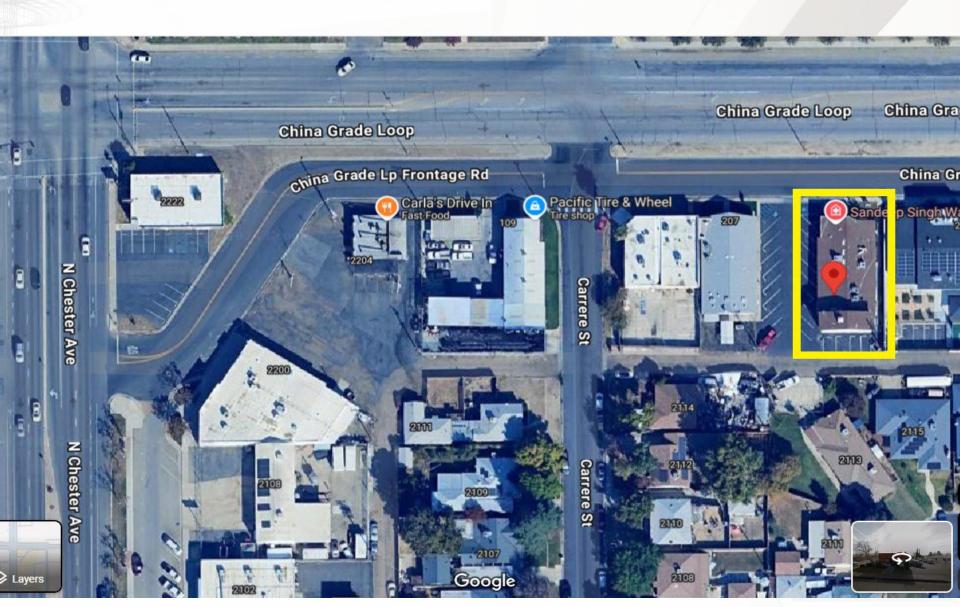

/MEDICAL SPACE AVAILABLE FOR LEASE 215 CHINA GRADE LOOP



www.HummelAndAssociates.com



SPACE AVAILABLE
215 CHINA GRADE LOOP
BAKERSFIELD, CA
93308

#### For more information please contact:

**CRAIG A. HUMMEL** 

BROKER/APPRAISER LICENSE # 01108671 P 661-444-1602 F 661-449-3322

ca@hummelandassociates.com

**CRAIG J. HUMMEL** 

AGENT LICENSE # 01849544 P 661-747-6175 F 661-449-3322 cj@hummelandassociates.com

#### **PROPERTY HIGHLIGHTS**

ASKING PRICE: \$1.25 per Sq.Ft. CAM FEE: \$0.32 per Sq.Ft.

(NNN Lease)

SPACE SIZE 1,446 SQ.FT.

Dentist office for lease on China Grade Loop. Space remodeled

paint and flooring in 2024.

Shared waiting area
Receptionist office,
3 exam rooms,
1 lab/ break room
File storage
1 Large office
2 restrooms
Private parking
On street parking



## **AERIAL**



# **PHOTOS**



### **VICINITY MAP**