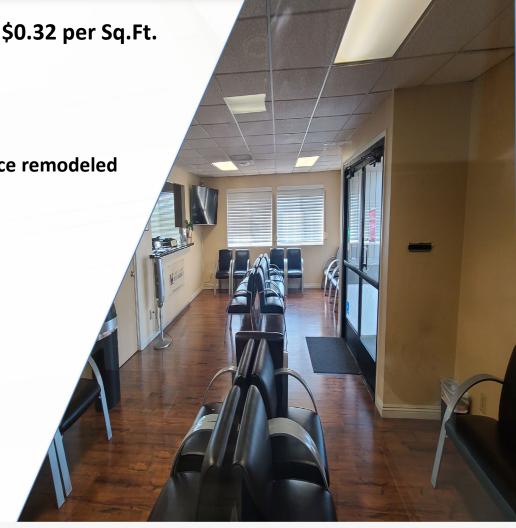

#### **PROPERTY HIGHLIGHTS**

ASKING PRICE: \$1.25 per Sq.Ft. CAM FEE: \$0.32 per Sq.Ft.

(NNN Lease)

SPACE SIZE 1,446 SQ.FT.

Dentist office for lease on China Grade Loop. Space remodeled

paint and flooring in 2024.

# **PHOTOS**