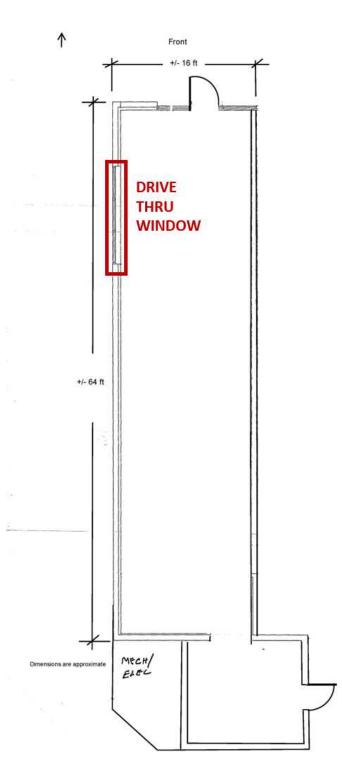

#### **Property Description**

Space Available: 1,103 RSF ± Great Retail Location on Spokane's South Hill Traffic Count:

- 29th Avenue 17,800 ADT
- Southeast Blvd 12,800 ADT

Owner Contains Licensed Real Estate Brokers in the State of Washington