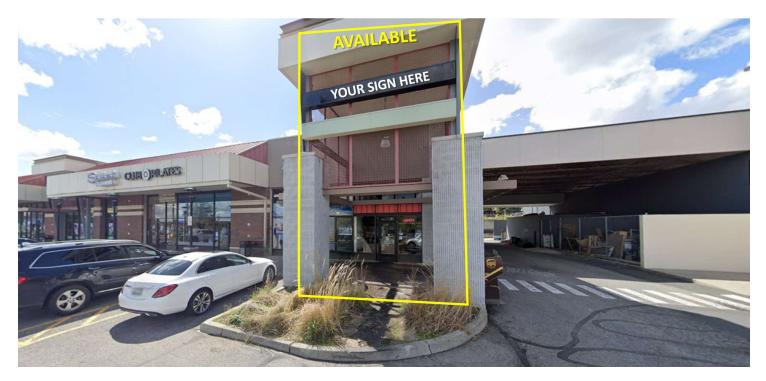

# 2622 E 29th Avenue

Spokane, Washington 99223

#### **Property Description**

Space Available: 1,103 RSF ± Great Retail Location on Spokane's South Hill Traffic Count:

- 29th Avenue 17,800 ADT
- Southeast Blvd 12,800 ADT

Owner Contains Licensed Real Estate Brokers in the State of Washington

### Lease Rate: \$24.00 per sf (NNN)

No warranty or representation, expression or implied, is made as to the accuracy of the information contained herein, and the same is submitted subject to errors, omissions, change or price, rental or other conditions, prior to sale, lease, financing, or withdrawal without notice, and of special listing conditions imposed by our principals no warranties or representations are made as to the condition of the property or any hazards contained therein or any to be implied.