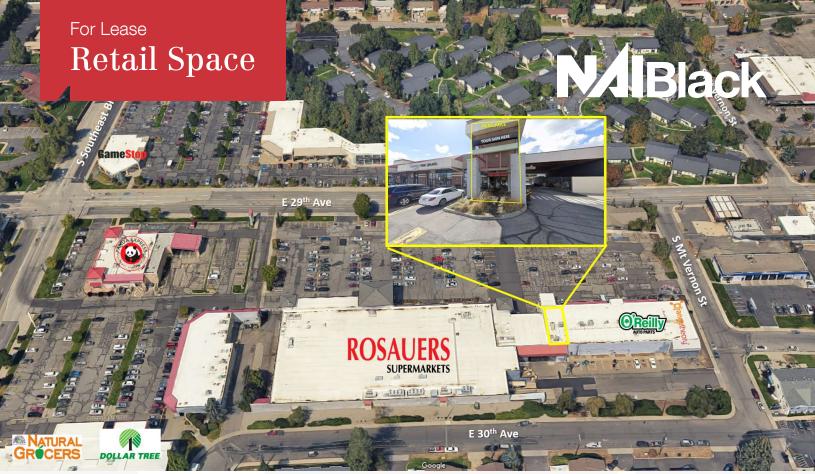

# 2622 E 29th Avenue

Spokane, Washington 99223

#### **Property Description**

Space Available: 1,103 RSF ± Great Retail Location on Spokane's South Hill Traffic Count:

- 29th Avenue 17,800 ADT
- Southeast Blvd 12,800 ADT

Owner Contains Licensed Real Estate Brokers in the State of Washington

### Lease Rate: \$24.00 per sf (NNN)

No warranty or representation, expression or implied, is made as to the accuracy of the information contained herein, and the same is submitted subject to errors, omissions, change or price, rental or other conditions, prior to sale, lease, financing, or withdrawal without notice, and of special listing conditions imposed by our principals no warranties or representations are made as to the condition of the property or any hazards contained therein or any to be implied.