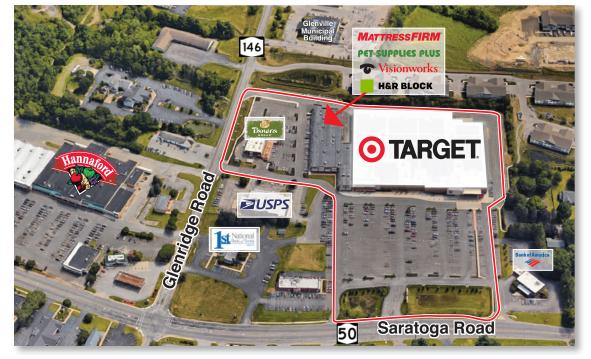

## **Target Shopping Center**

**Location:** 

This Target anchored shopping center is located in Schenectady County at 210 Saratoga Road (NYS Route 50) and Glenridge Road, Glenville, NY 12302.

Type:

Community Shopping Center

GLA:

170,616 sf 728 cars

Parking: Traffic:

Two way average daily traffic 20,800 cars per day

**Major Tenants:** 

Target
Pet Supplies Plus
Penera Prood

Panera Bread Mattress Firm

**Availability:** In-Line Space