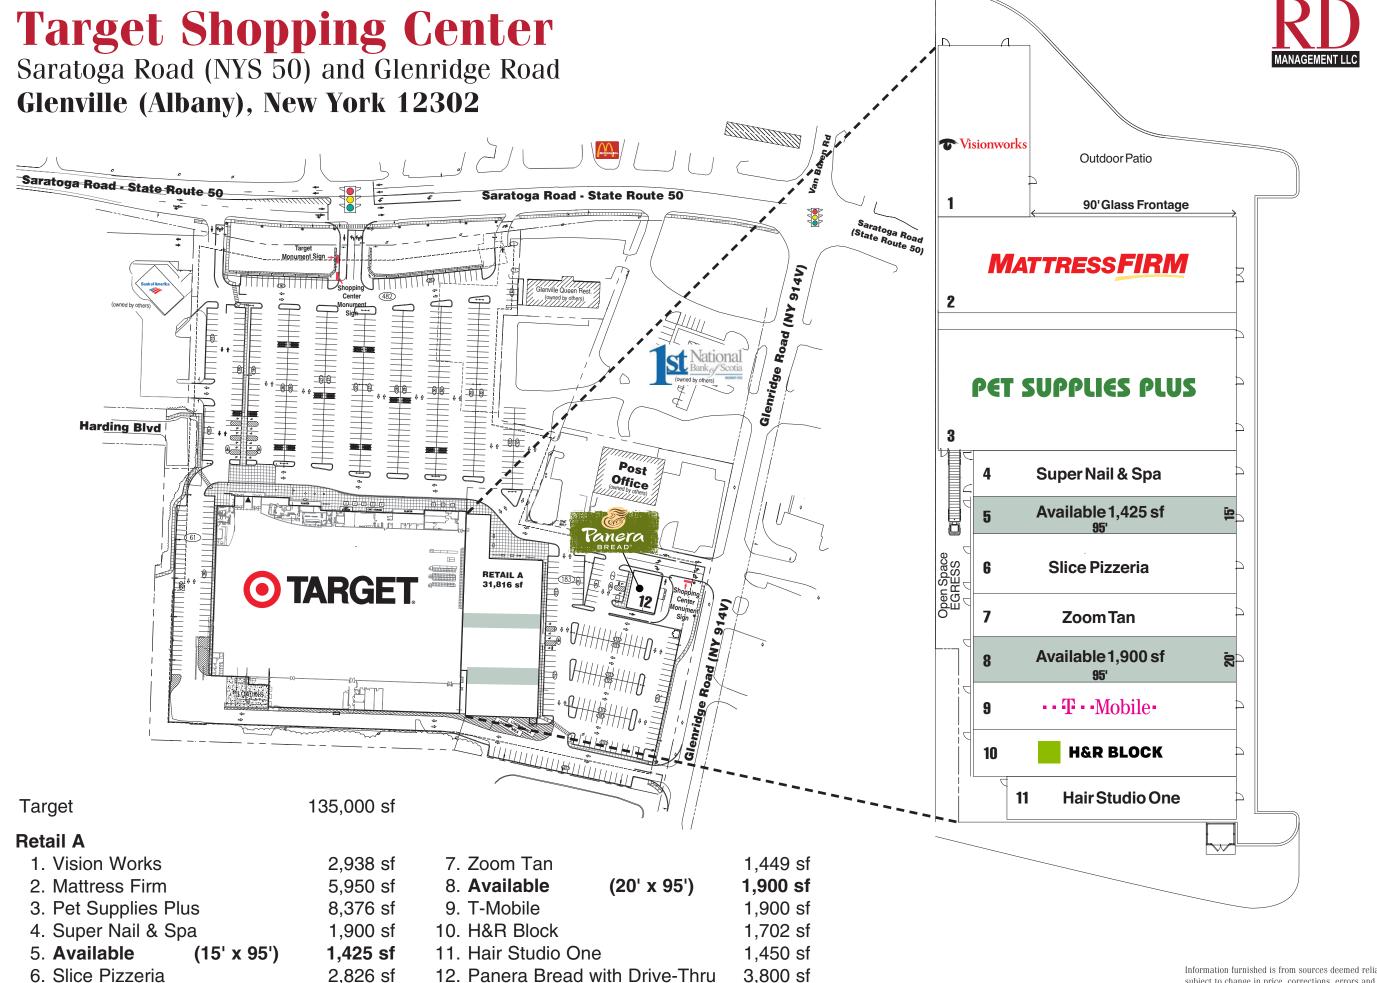

## **Target Shopping Center**

**Location:** 

This Target anchored shopping center is located in Schenectady County at 210 Saratoga Road (NYS Route 50) and Glenridge Road, Glenville, NY 12302.

Type:

Community Shopping Center

GLA:

170,616 sf 728 cars

Parking: Traffic:

Two way average daily traffic 20,800 cars per day

**Major Tenants:** 

Target
Pet Supplies Plus
Penera Prood

Panera Bread Mattress Firm

**Availability:** In-Line Space