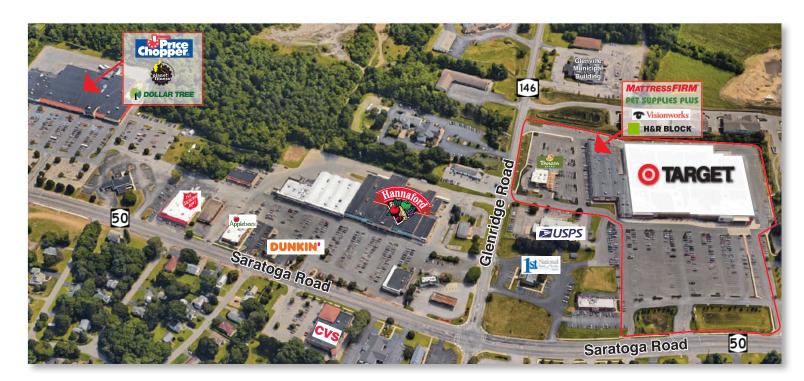

## **Target Shopping Center**

**Location:** 

This Target anchored shopping center is located in Schenectady County at 210 Saratoga Road (NYS Route 50) and Glenridge Road, Glenville, NY 12302.

Type:

Community Shopping Center

GLA:

170,616 sf 728 cars

Parking: Traffic:

Two way average daily traffic 20,800 cars per day

**Major Tenants:** 

Target
Pet Supplies Plus
Penera Prood

Panera Bread Mattress Firm

**Availability:** In-Line Space