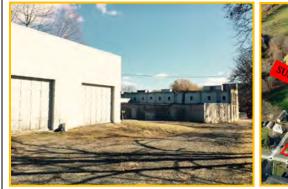

## ARTIST / MAKER SPACE BROADWAY SCENERY OR BULK STORAGE

• 155 Vineyard Avenue Highland, NY 12528

- Location: U.S. Route 44 / NYS Route 55
  - Transportation Routes: Mid-Hudson Bridge - 4 Minutes / 2 Miles NYS Thruway I-87 North/South - 11 Minutes / 7.4 Miles Newburgh Beacon Bridge - 24 Minutes / 14.8 Miles NYC - Less than 2 hours away
- Available Square Footage: Up to  $55,000 \pm SF$
- Features: Main Floor & Lower Level Loading Docks
  - Overhead Drive-In Doors Concrete Construction Ramp to Lower Level
- Utilities: Fire Sprinkler System 3 Phase Electric Radiant Heat Units