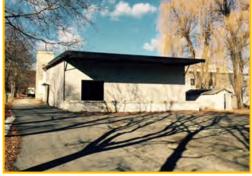

## ARTIST / MAKER SPACE BROADWAY SCENERY OR BULK STORAGE

• 155 Vineyard Avenue Highland, NY 12528

- Location: U.S. Route 44 / NYS Route 55
  - Transportation Routes: Mid-Hudson Bridge - 4 Minutes / 2 Miles NYS Thruway I-87 North/South - 11 Minutes / 7.4 Miles Newburgh Beacon Bridge - 24 Minutes / 14.8 Miles NYC - Less than 2 hours away
- Available Square Footage: Up to  $55,000 \pm SF$
- Features: Main Floor & Lower Level Loading Docks
  - Overhead Drive-In Doors Concrete Construction Ramp to Lower Level
- Utilities: Fire Sprinkler System 3 Phase Electric Radiant Heat Units