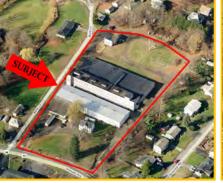

## ARTIST / MAKER SPACE BROADWAY SCENERY OR BULK STORAGE

• 155 Vineyard Avenue Highland, NY 12528

- Location: U.S. Route 44 / NYS Route 55
  - Transportation Routes: Mid-Hudson Bridge - 4 Minutes / 2 Miles NYS Thruway I-87 North/South - 11 Minutes / 7.4 Miles Newburgh Beacon Bridge - 24 Minutes / 14.8 Miles NYC - Less than 2 hours away
- Available Square Footage: Up to  $55,000 \pm SF$
- Features: Main Floor & Lower Level Loading Docks
  - Overhead Drive-In Doors Concrete Construction Ramp to Lower Level
- Utilities: Fire Sprinkler System 3 Phase Electric Radiant Heat Units