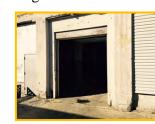

## ARTIST / MAKER SPACE BROADWAY SCENERY OR BULK STORAGE

• 155 Vineyard Avenue Highland, NY 12528

- Location: U.S. Route 44 / NYS Route 55
  - Transportation Routes: Mid-Hudson Bridge - 4 Minutes / 2 Miles NYS Thruway I-87 North/South - 11 Minutes / 7.4 Miles Newburgh Beacon Bridge - 24 Minutes / 14.8 Miles NYC - Less than 2 hours away
- Available Square Footage: Up to  $55,000 \pm SF$
- Features: Main Floor & Lower Level Loading Docks
  - Overhead Drive-In Doors Concrete Construction Ramp to Lower Level
- Utilities: Fire Sprinkler System 3 Phase Electric Radiant Heat Units