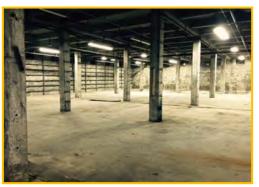

## ARTIST / MAKER SPACE BROADWAY SCENERY OR BULK STORAGE

• 155 Vineyard Avenue Highland, NY 12528

- Location: U.S. Route 44 / NYS Route 55
  - Transportation Routes: Mid-Hudson Bridge - 4 Minutes / 2 Miles NYS Thruway I-87 North/South - 11 Minutes / 7.4 Miles Newburgh Beacon Bridge - 24 Minutes / 14.8 Miles NYC - Less than 2 hours away
- Available Square Footage: Up to  $55,000 \pm SF$
- Features: Main Floor & Lower Level Loading Docks
  - Overhead Drive-In Doors Concrete Construction Ramp to Lower Level
- Utilities: Fire Sprinkler System 3 Phase Electric Radiant Heat Units