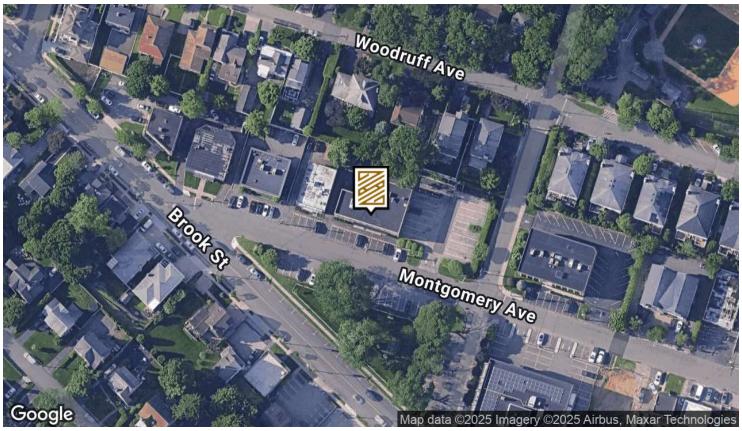

#### **LOCATION DESCRIPTION**

The area surrounding the property at 99 Montgomery Avenue in Scarsdale, NY offers convenient access to the Scarsdale Metro-North station, popular dining spots like Moscato and Chat American Grill, and nearby parks including the Weinberg Nature Center and Saxon Woods Park. With its charming downtown, excellent transportation links, and diverse amenities, this location presents an exceptional opportunity for your business.