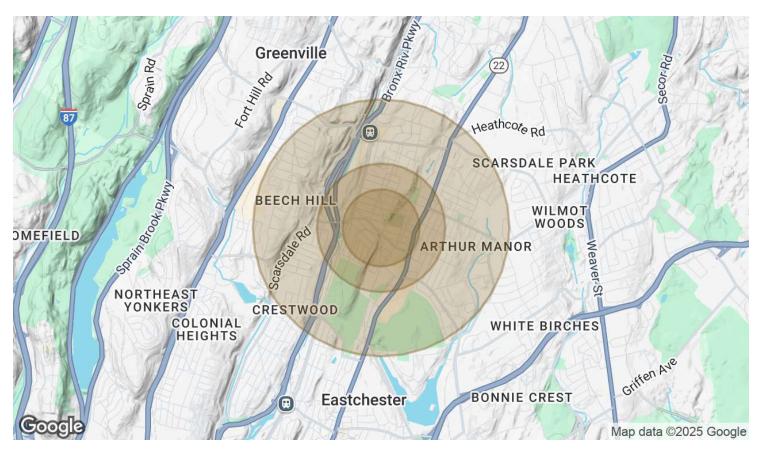

### **Location Map**

| POPULATION           | 0.3 MILES | 0.5 MILES | 1 MILE    |
|----------------------|-----------|-----------|-----------|
|                      |           |           |           |
| Total Population     | 1,774     | 7,550     | 18,731    |
| Average Age          | 40        | 45        | 43        |
| Average Age (Male)   | 38        | 42        | 41        |
| Average Age (Female) | 41        | 46        | 44        |
| HOUSEHOLDS & INCOME  | 0.3 MILES | 0.5 MILES | 1 MILE    |
| Total Households     | 598       | 3,186     | 6,903     |
| # of Persons per HH  | 3         | 2.4       | 2.7       |
| Average HH Income    | \$227,422 | \$216,841 | \$250,387 |
| Average House Value  | \$901,277 | \$787,392 | \$994,454 |
| RACE                 | 0.3 MILES | 0.5 MILES | 1 MILE    |
| % White              | 71.0%     | 71.2%     | 69.3%     |
| % Black              | 1.6%      | 2.2%      | 3.1%      |
| % Asian              | 16.3%     | 15.4%     | 16.4%     |
| % Hawaiian           | 0.1%      | 0.0%      | 0.0%      |
| % American Indian    | 0.3%      | 0.3%      | 0.2%      |
|                      |           |           |           |

### **Demographics Map & Report**

Demographics data derived from AlphaMap