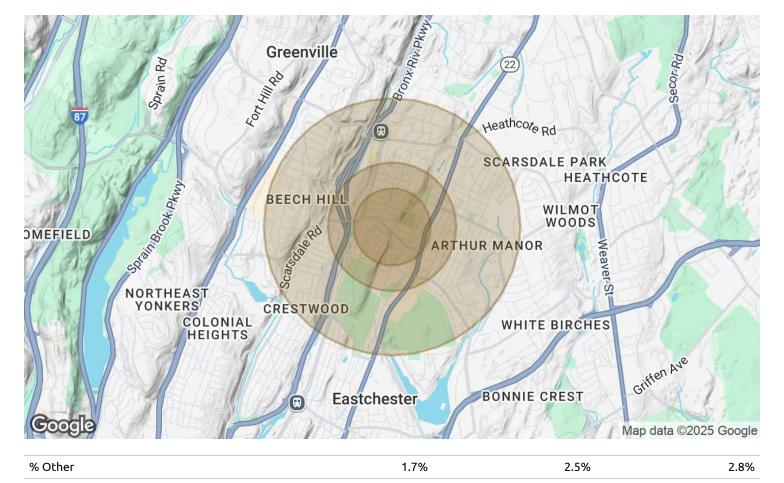

### **Location Map**

| POPULATION           | 0.3 MILES | 0.5 MILES | 1 MILE    |
|----------------------|-----------|-----------|-----------|
|                      |           |           |           |
| Total Population     | 1,774     | 7,550     | 18,731    |
| Average Age          | 40        | 45        | 43        |
| Average Age (Male)   | 38        | 42        | 41        |
| Average Age (Female) | 41        | 46        | 44        |
| HOUSEHOLDS & INCOME  | 0.3 MILES | 0.5 MILES | 1 MILE    |
| Total Households     | 598       | 3,186     | 6,903     |
| # of Persons per HH  | 3         | 2.4       | 2.7       |
| Average HH Income    | \$227,422 | \$216,841 | \$250,387 |
| Average House Value  | \$901,277 | \$787,392 | \$994,454 |
| RACE                 | 0.3 MILES | 0.5 MILES | 1 MILE    |
| % White              | 71.0%     | 71.2%     | 69.3%     |
| % Black              | 1.6%      | 2.2%      | 3.1%      |
| % Asian              | 16.3%     | 15.4%     | 16.4%     |
| % Hawaiian           | 0.1%      | 0.0%      | 0.0%      |
| % American Indian    | 0.3%      | 0.3%      | 0.2%      |
|                      |           |           |           |

### **Demographics Map & Report**

Demographics data derived from AlphaMap