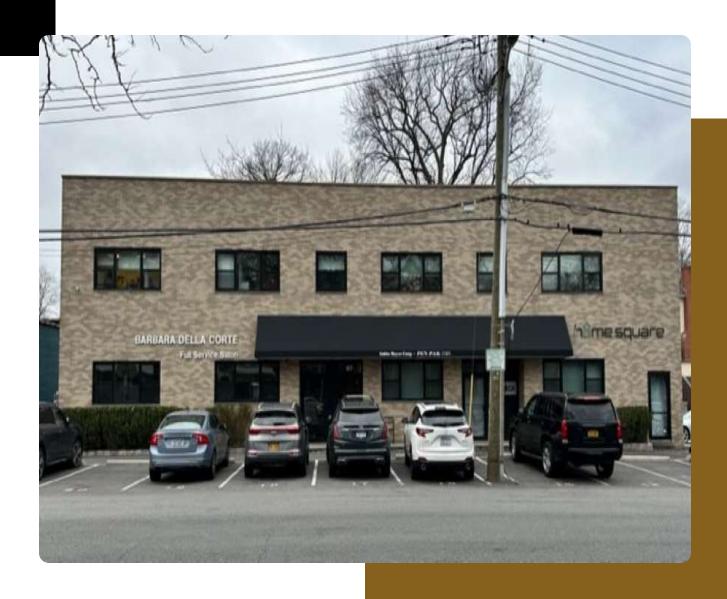

#### **PROPERTY DESCRIPTION**

Introducing 99 Montgomery Avenue, a prime commercial property available for lease in Scarsdale, NY. This spacious property offers versatile floor plans, modern architecture, large windows, and ample parking. Its strategic location and excellent visibility make it an ideal opportunity to establish or expand your business.

#### **PROPERTY HIGHLIGHTS**

- Versatile floor plans for various business needs
- Modern architecture with abundant natural light
- Spacious interior with large windows
- Ample on-site parking for convenience
- Prominent location with excellent visibility
- Ideal for establishing or expanding your business