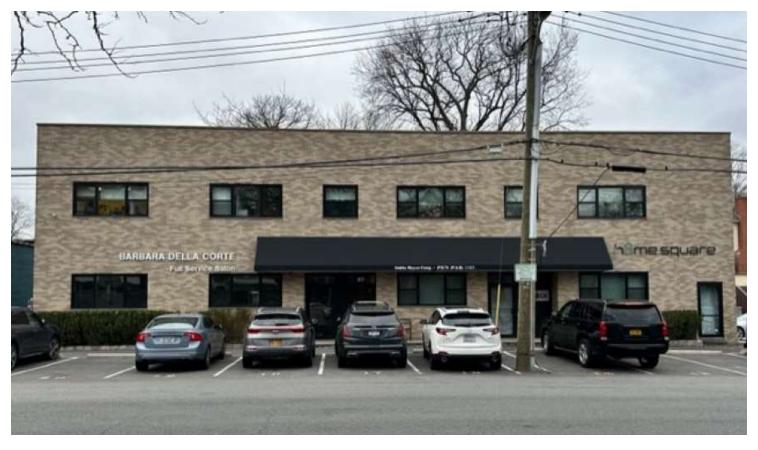

# 99 MONTGOMERY AVENUE

Scarsdale, NY 10583

#### **PROPERTY DESCRIPTION**

Introducing 99 Montgomery Avenue, a prime commercial property available for lease in Scarsdale, NY. This spacious property offers versatile floor plans, modern architecture, large windows, and ample parking. Its strategic location and excellent visibility make it an ideal opportunity to establish or expand your business.

#### **PROPERTY HIGHLIGHTS**

- Versatile floor plans for various business needs
- Modern architecture with abundant natural light
- Spacious interior with large windows
- Ample on-site parking for convenience
- Prominent location with excellent visibility
- Ideal for establishing or expanding your business